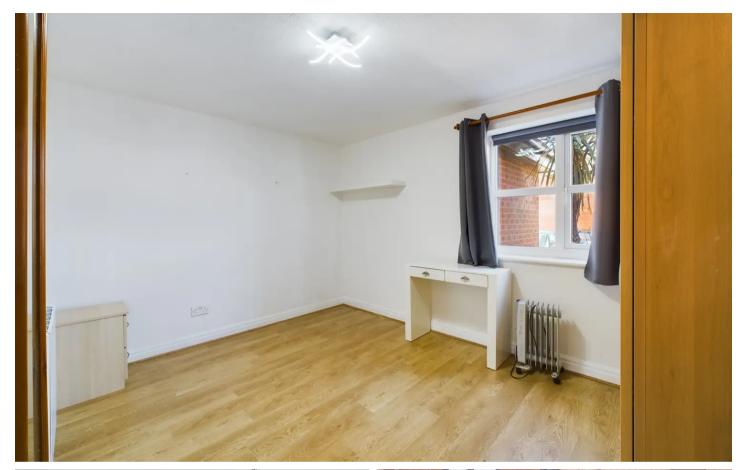

#### Bedroom

12' 1" x 9' 5" (3.68m x 2.87m)

UPVC double glazed window, electric heater and fitted wardrobes.