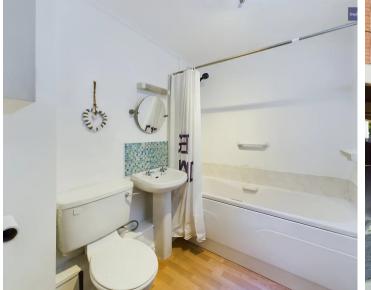

#### Bathroom

7' 2" x 5' 7" (2.18m x 1.69m)

Three piece suite comprising of low flush WC, wash basin and panelled bath with overhead shower attachment.