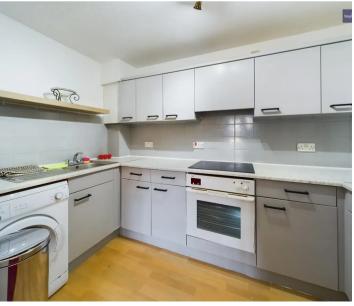

#### Kitchen

10' 3" x 5' 11" (3.12m x 1.80m)

Matching range of base and eye level units with fitted worktops. Integrated oven and hob with extractor hood, stainless steel sink with draining board. Plumbing for washing machine.