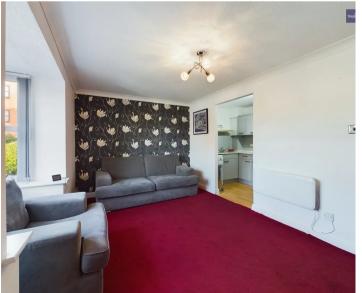

## Lounge

14' 3" x 9' 0" (4.35m x 2.75m)

UPVC double glazed box window, electric heater. Leads onto the kitchen.