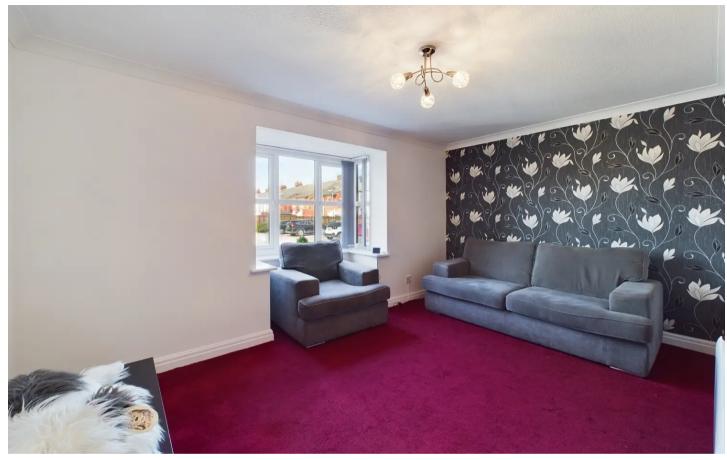

## Lounge

14' 3" x 9' 0" (4.35m x 2.75m)

UPVC double glazed box window, electric heater. Leads onto the kitchen.