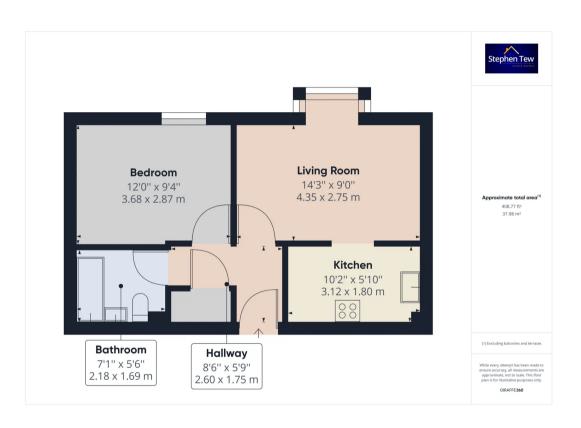

## Hallway

8' 6" x 5' 9" (2.60m x 1.75m) Access to storage cupboard.

## Lounge

14' 3" x 9' 0" (4.35m x 2.75m)

UPVC double glazed box window, electric heater. Leads onto the kitchen.

#### Kitchen

10' 3" x 5' 11" (3.12m x 1.80m)

Matching range of base and eye level units with fitted worktops. Integrated oven and hob with extractor hood, stainless steel sink with draining board. Plumbing for washing machine.

#### Bedroom

12' 1" x 9' 5" (3.68m x 2.87m)

UPVC double glazed window, electric heater and fitted wardrobes.

#### Bathroom

7' 2" x 5' 7" (2.18m x 1.69m)

Three piece suite comprising of low flush WC, wash basin and panelled bath with overhead shower attachment.