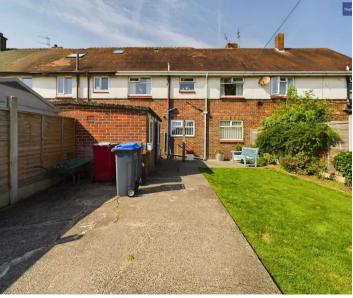

As for the outside space, this property does not disappoint. The front garden features a well-maintained lawn and a paved walkway, creating an inviting entrance to the house. In addition, the east-facing enclosed garden to the rear is a true gem. With a laid-to-lawn area and a delightful patio, it is the perfect spot for outdoor activities and enjoying the sunshine. The brick outhouse/shed provides valuable storage space, complete with power, light, and a water supply. Furthermore, the gate to the side access ensures convenience and easy maintenance of the outdoor space.

#### REAR GARDEN

East facing enclosed garden to the rear with laid to lawn and patio area. Brick outhouse/shed with power, light and water supply. Gate to side access.