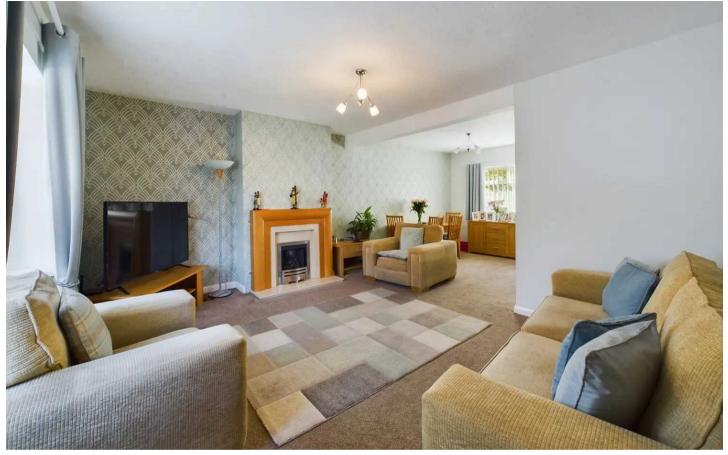

## Lounge/Diner

23' 4" x 9' 11" (7.10m x 3.03m)

Open plan lounge/diner. UPVC double glazed bay window to the front elevation, radiators, gas fire with marble hearth and wooden surround. UPVC double glazed window to the rear elevation and door leading onto the kitchen.