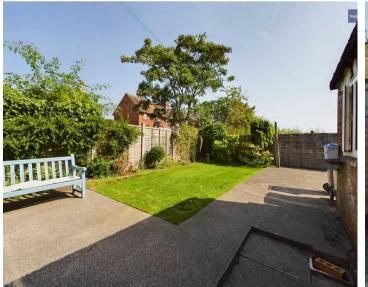

As for the outside space, this property does not disappoint. The front garden features a well-maintained lawn and a paved walkway, creating an inviting entrance to the house. In addition, the east-facing enclosed garden to the rear is a true gem. With a laid-to-lawn area and a delightful patio, it is the perfect spot for outdoor activities and enjoying the sunshine. The brick outhouse/shed provides valuable storage space, complete with power, light, and a water supply. Furthermore, the gate to the side access ensures convenience and easy maintenance of the outdoor space.

#### REAR GARDEN

East facing enclosed garden to the rear with laid to lawn and patio area. Brick outhouse/shed with power, light and water supply. Gate to side access.