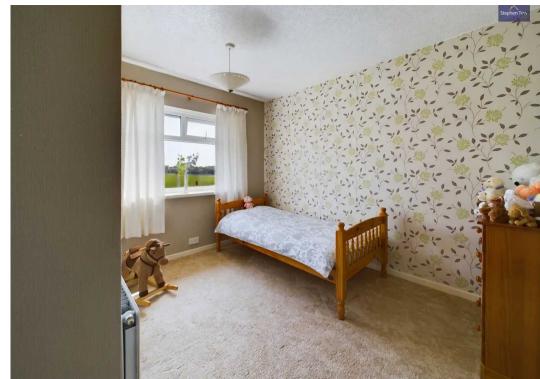

#### Bedroom 1

12' 0" x 11' 11" (3.65m x 3.64m)

UPVC double glazed window to the front elevation, radiator and built in wardrobes.

#### Bedroom 2

10' 11" x 9' 11" (3.33m x 3.03m)

UPVC double glazed wind to the rear elevation, radiator and built in wardrobe.

#### Bedroom 3

11' 0" x 8' 4" (3.36m x 2.53m)

UPVC double glazed window to the rear elevation, radiator and built in wardrobe.

#### Bedroom 4

8' 10" x 6' 11" (2.69m x 2.12m)

UPVC double glazed window to the front elevation, radiator and storage cupboard.