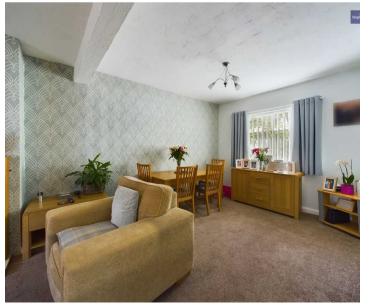

## Lounge/Diner

23' 4" x 9' 11" (7.10m x 3.03m)

Open plan lounge/diner. UPVC double glazed bay window to the front elevation, radiators, gas fire with marble hearth and wooden surround. UPVC double glazed window to the rear elevation and door leading onto the kitchen.