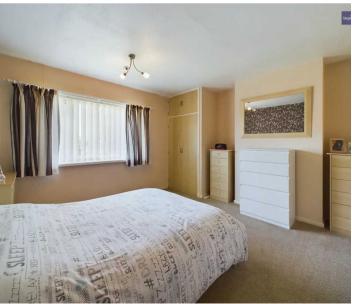

#### Bedroom 1

12' 0" x 11' 11" (3.65m x 3.64m)

UPVC double glazed window to the front elevation, radiator and built in wardrobes.

#### Bedroom 2

10' 11" x 9' 11" (3.33m x 3.03m)

UPVC double glazed wind to the rear elevation, radiator and built in wardrobe.

#### Bedroom 3

11' 0" x 8' 4" (3.36m x 2.53m)

UPVC double glazed window to the rear elevation, radiator and built in wardrobe.

#### Bedroom 4

8' 10" x 6' 11" (2.69m x 2.12m)

UPVC double glazed window to the front elevation, radiator and storage cupboard.