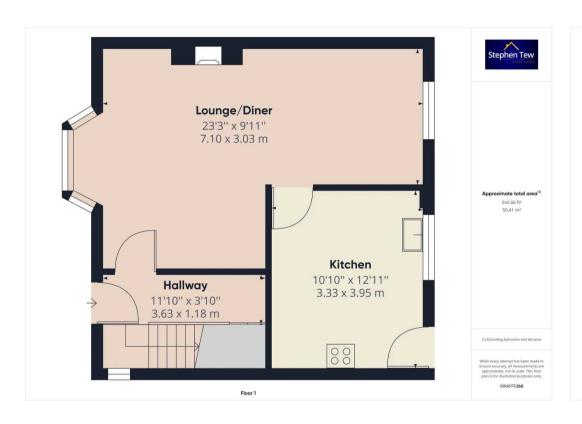

## Hallway

11' 11" x 3' 10" (3.63m x 1.18m) Access to under stairs storage cupboard.

## Lounge/Diner

23' 4" x 9' 11" (7.10m x 3.03m)

Open plan lounge/diner. UPVC double glazed bay window to the front elevation, radiators, gas fire with marble hearth and wooden surround. UPVC double glazed window to the rear elevation and door leading onto the kitchen.

#### Kitchen

10' 11" x 13' 0" (3.33m x 3.95m)

Matching range of base and wall units with fitted worktops. Integrated electric oven and four ring gas hob with extractor hood, stainless steel sink with draining board. UPVC double glazed window to the rear elevation and door leading onto the garden.