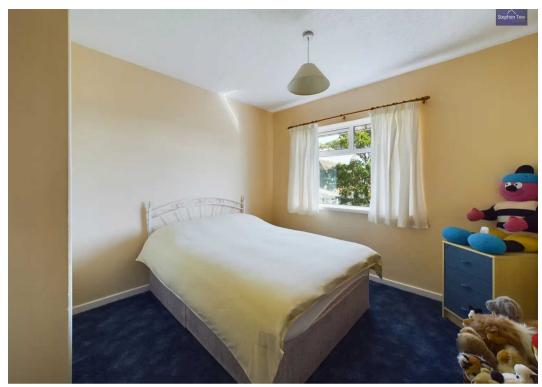

#### Bedroom 1

12' 0" x 11' 11" (3.65m x 3.64m)

UPVC double glazed window to the front elevation, radiator and built in wardrobes.

#### Bedroom 2

10' 11" x 9' 11" (3.33m x 3.03m)

UPVC double glazed wind to the rear elevation, radiator and built in wardrobe.

#### Bedroom 3

11' 0" x 8' 4" (3.36m x 2.53m)

UPVC double glazed window to the rear elevation, radiator and built in wardrobe.

#### Bedroom 4

8' 10" x 6' 11" (2.69m x 2.12m)

UPVC double glazed window to the front elevation, radiator and storage cupboard.