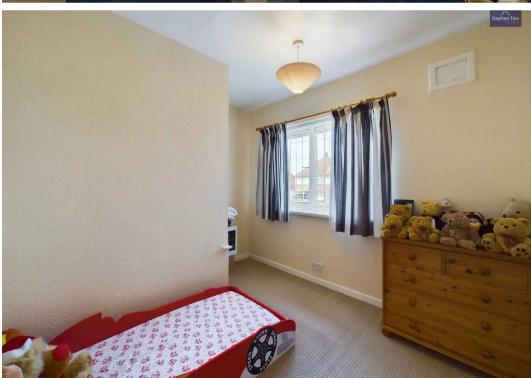

#### Bedroom 1

12' 0" x 11' 11" (3.65m x 3.64m)

UPVC double glazed window to the front elevation, radiator and built in wardrobes.

#### Bedroom 2

10' 11" x 9' 11" (3.33m x 3.03m)

UPVC double glazed wind to the rear elevation, radiator and built in wardrobe.

#### Bedroom 3

11' 0" x 8' 4" (3.36m x 2.53m)

UPVC double glazed window to the rear elevation, radiator and built in wardrobe.

#### Bedroom 4

8' 10" x 6' 11" (2.69m x 2.12m)

UPVC double glazed window to the front elevation, radiator and storage cupboard.