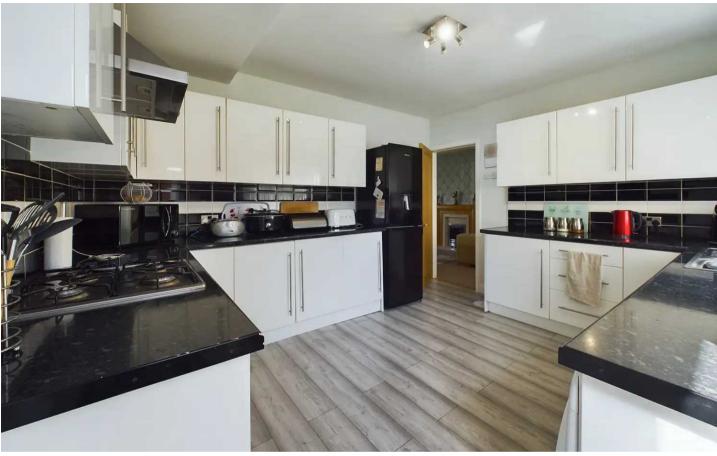

#### Kitchen

10' 11" x 13' 0" (3.33m x 3.95m)

Matching range of base and wall units with fitted worktops. Integrated electric oven and four ring gas hob with extractor hood, stainless steel sink with draining board. UPVC double glazed window to the rear elevation and door leading onto the garden.