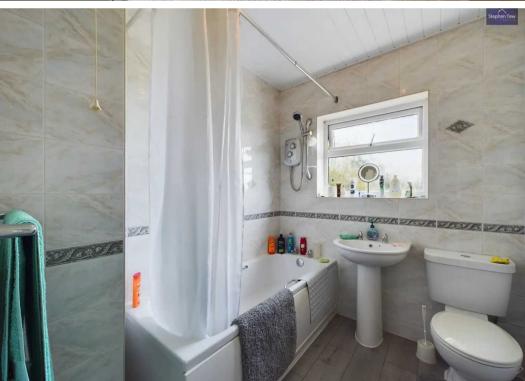

#### **Bathroom**

7' 1" x 6' 3" (2.17m x 1.90m)

Three piece suite comprising of low flush WC, wash basin and panelled bath with overhead shower attachment. UPVC double glazed opaque window to the rear elevation, radiator and storage cupboard. Tiled walls and laminate flooring.