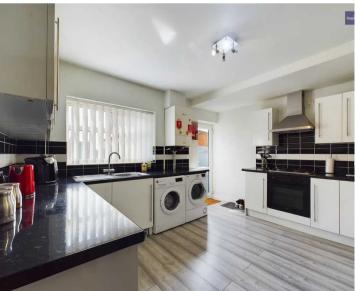

#### Kitchen

10' 11" x 13' 0" (3.33m x 3.95m)

Matching range of base and wall units with fitted worktops. Integrated electric oven and four ring gas hob with extractor hood, stainless steel sink with draining board. UPVC double glazed window to the rear elevation and door leading onto the garden.