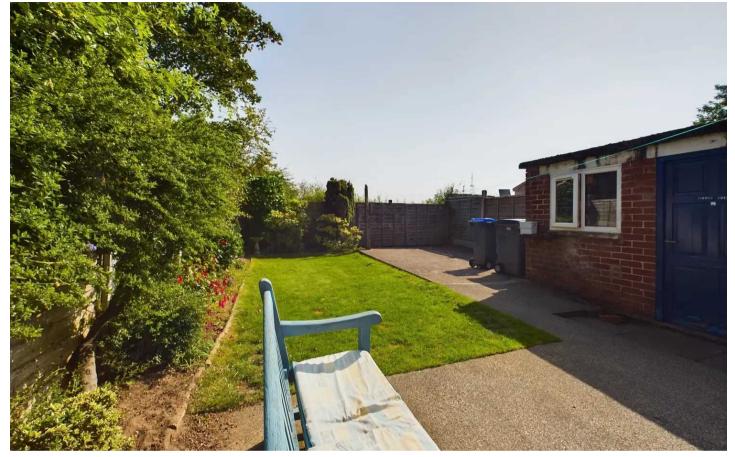

As for the outside space, this property does not disappoint. The front garden features a well-maintained lawn and a paved walkway, creating an inviting entrance to the house. In addition, the east-facing enclosed garden to the rear is a true gem. With a laid-to-lawn area and a delightful patio, it is the perfect spot for outdoor activities and enjoying the sunshine. The brick outhouse/shed provides valuable storage space, complete with power, light, and a water supply. Furthermore, the gate to the side access ensures convenience and easy maintenance of the outdoor space.

#### REAR GARDEN

East facing enclosed garden to the rear with laid to lawn and patio area. Brick outhouse/shed with power, light and water supply. Gate to side access.