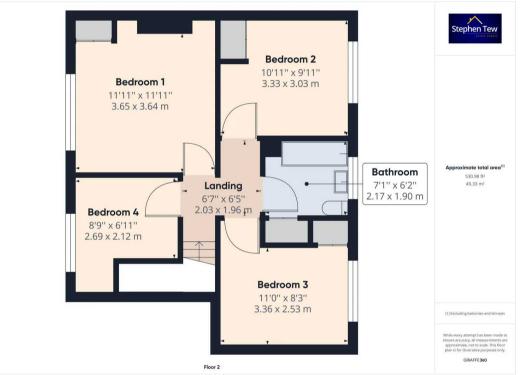

#### Landing

6' 8" x 6' 5" (2.03m x 1.96m) Access to the loft.

#### Bedroom 1

12' 0" x 11' 11" (3.65m x 3.64m)

UPVC double glazed window to the front elevation, radiator and built in wardrobes.

#### Bedroom 2

10' 11" x 9' 11" (3.33m x 3.03m)

UPVC double glazed wind to the rear elevation, radiator and built in wardrobe.

#### Bedroom 3

11' 0" x 8' 4" (3.36m x 2.53m)

UPVC double glazed window to the rear elevation, radiator and built in wardrobe.

#### Bedroom 4

8' 10" x 6' 11" (2.69m x 2.12m)

UPVC double glazed window to the front elevation, radiator and storage cupboard.

#### **Bathroom**

7' 1" x 6' 3" (2.17m x 1.90m)

Three piece suite comprising of low flush WC, wash basin and panelled bath with overhead shower attachment. UPVC double glazed opaque window to the rear elevation, radiator and storage cupboard. Tiled walls and laminate flooring.