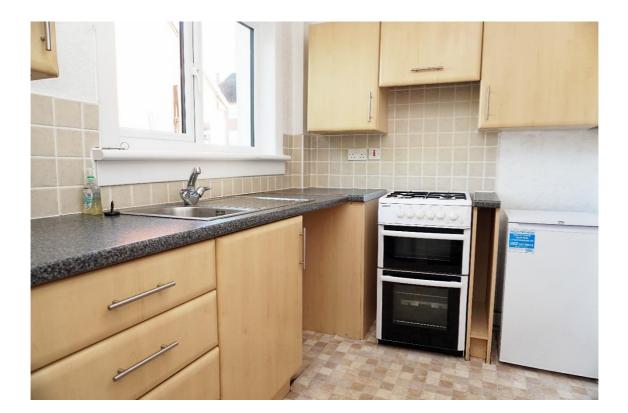

#### **Joyce Heeps Homes Ltd**

E.K. Business Park 14 Stroud Road East Kilbride G75 0YA

It comprises of the hallway, lounge overlooking the rear garden, fitted kitchen, double bedroom, and shower room.

#### Measurements

Lounge 10'6" x 15'2" Kitchen 10'5" x 6'5" Bedroom 10'1" x 11'5" Shower room 7'6" x 5'7"