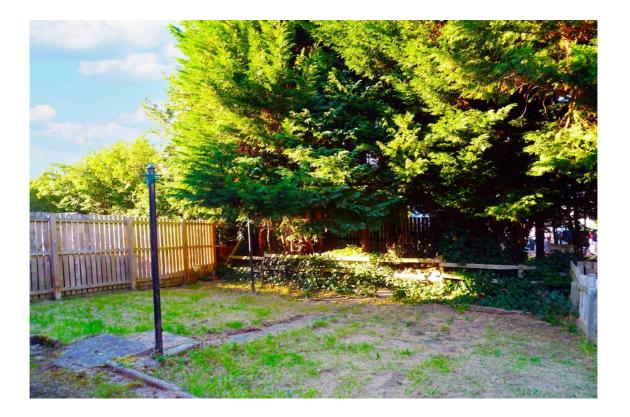

#### **Features**

**Bungalow** 

Gas central heating

UPVC windows and doors (recently replaced)

Front and rear gardens Shower room Close to local shops Regular bus services

#### Description

G75 0YA

This onebedroom end-terraced bungalow with front and rear gardens is in an area convenient for all amenities.