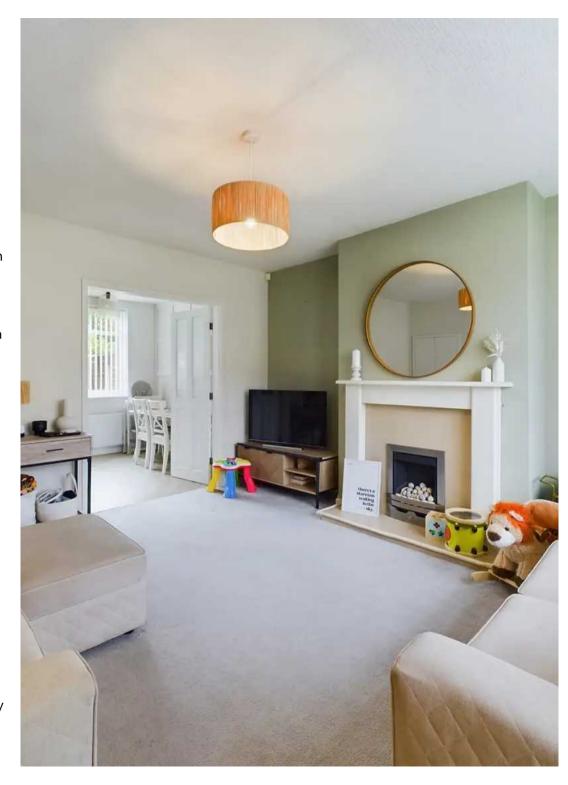

The ground floor features a generously sized living room, perfect for relaxing and entertaining, while the open-plan kitchen and dining area provides a seamless flow and a wonderful space for hosting family and friends. The kitchen itself has been thoughtfully designed and comes complete with modern appliances and ample storage space.

### Lounge

13' 11" x 13' 1" (4.23m x 4.00m)

UPVC double glazed window to the front elevation, fireplace with gas fire, radiator, under stairs storage.