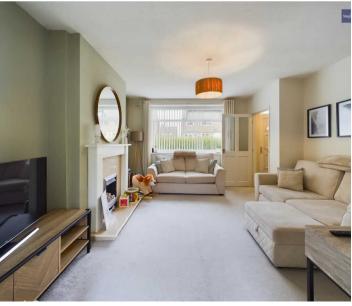

### Lounge

13' 11" x 13' 1" (4.23m x 4.00m)

UPVC double glazed window to the front elevation, fireplace with gas fire, radiator, under stairs storage.