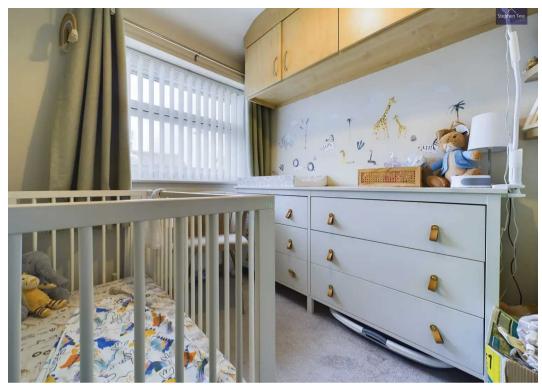

## Bedroom 3

7' 1" x 6' 1" (2.17m x 1.85m)

UPVC double glazed window to the front elevation, fitted overhead storage, radiator.