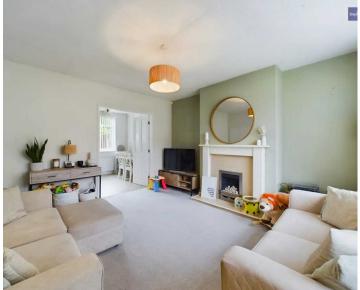

The ground floor features a generously sized living room, perfect for relaxing and entertaining, while the open-plan kitchen and dining area provides a seamless flow and a wonderful space for hosting family and friends. The kitchen itself has been thoughtfully designed and comes complete with modern appliances and ample storage space.

### Lounge

13' 11" x 13' 1" (4.23m x 4.00m)

UPVC double glazed window to the front elevation, fireplace with gas fire, radiator, under stairs storage.