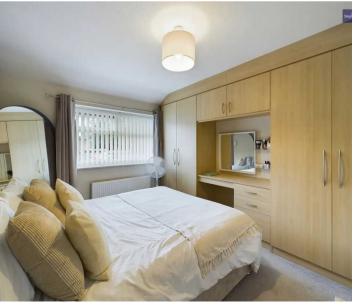

### Bedroom 1

12' 0" x 10' 1" (3.67m x 3.07m)

UPVC double glazed window to the front elevation, fitted wardrobes, radiator.