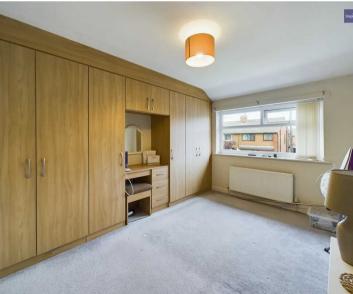

### Bedroom 1

12' 0" x 10' 1" (3.67m x 3.07m)

UPVC double glazed window to the front elevation, fitted wardrobes, radiator.