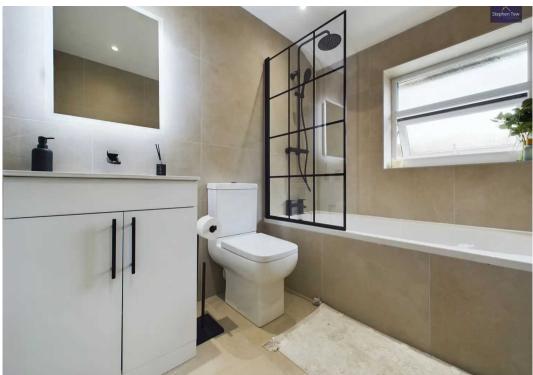

#### Bathroom

7' 10" x 5' 11" (2.38m x 1.81m)

Recently fitted three piece bathroom suite, bath with overhead shower and glass surround, hand wash basin with underneath storage, low flush WC, UPVC double glazed opaque window to the rear elevation, heated towel rail.

#### **Bathroom**

7' 10" x 5' 11" (2.38m x 1.81m)

Recently fitted three piece bathroom suite, bath with overhead shower and glass surround, hand wash basin with underneath storage, low flush WC, UPVC double glazed opaque window to the rear elevation, heated towel rail.