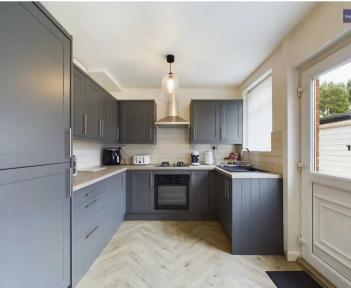

The ground floor features a generously sized living room, perfect for relaxing and entertaining, while the open-plan kitchen and dining area provides a seamless flow and a wonderful space for hosting family and friends. The kitchen itself has been thoughtfully designed and comes complete with modern appliances and ample storage space.

### Kitchen

16' 0" x 8' 10" (4.89m x 2.70m)

Fitted with a matching range of stylish base and wall units, integrated fridge freezer, integrated oven with four ring gas hob with extractor hood over, plumbing for washing machine UPVC double glazed windows to the rear elevation, door providing access to rear garden. Radiator.

#### Kitchen

16' 0" x 8' 10" (4.89m x 2.70m)

Fitted with a matching range of stylish base and wall units, integrated fridge freezer, integrated oven with four ring gas hob with extractor hood over, plumbing for washing machine UPVC double glazed windows to the rear elevation, door providing access to rear garden. Radiator.