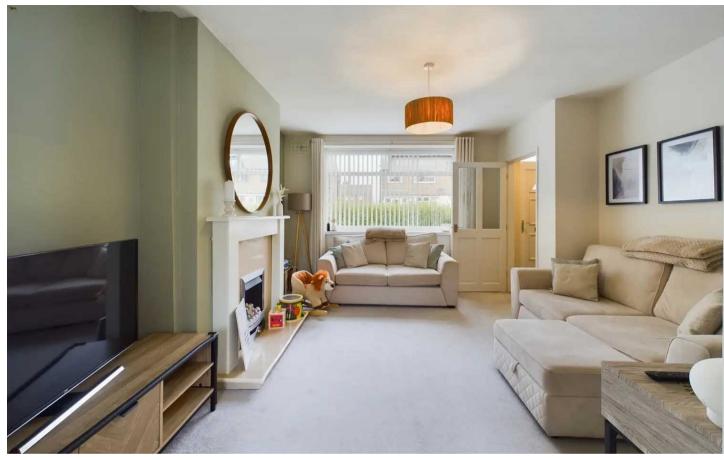

The ground floor features a generously sized living room, perfect for relaxing and entertaining, while the open-plan kitchen and dining area provides a seamless flow and a wonderful space for hosting family and friends. The kitchen itself has been thoughtfully designed and comes complete with modern appliances and ample storage space.

### Lounge

13' 11" x 13' 1" (4.23m x 4.00m)

UPVC double glazed window to the front elevation, fireplace with gas fire, radiator, under stairs storage.