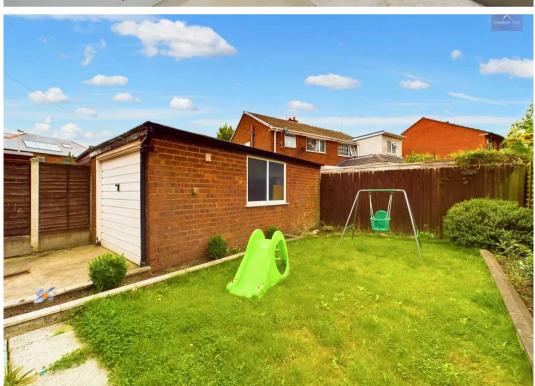

windows to the rear elevation, door providing access to rear garden. Radiator.

## Landing

Landing leading to bedrooms and bathroom.

### Bedroom 1

12' 0" x 10' 1" (3.67m x 3.07m)

UPVC double glazed window to the front elevation, fitted wardrobes, radiator.

### Bedroom 2

10' 11" x 10' 0" (3.33m x 3.05m)

UPVC double glazed window to the rear elevation, fitted wardrobes, radiator.

## Bedroom 3

7' 1" x 6' 1" (2.17m x 1.85m)

UPVC double glazed window to the front elevation, fitted overhead storage, radiator.

#### **Bathroom**

7' 10" x 5' 11" (2.38m x 1.81m)

Recently fitted three piece bathroom suite, bath with overhead shower and glass surround, hand wash basin with underneath storage, low flush WC, UPVC double glazed opaque window to the rear elevation, heated towel rail.















# REAR GARDEN

Southerly facing rear garden, access to detached garage and driveway.

## OFF ROAD

3 Parking Spaces

Driveway providing ample off road parking.

# GARAGE

Single Garage

Garage with light and power conncected.