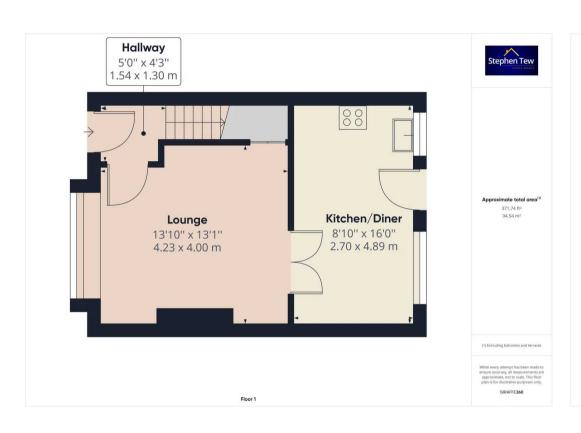

#### **Entrance Hall**

Entrance Hall

### Lounge

13' 11" x 13' 1" (4.23m x 4.00m)

UPVC double glazed window to the front elevation, fireplace with gas fire, radiator, under stairs storage.

### Kitchen

16' 0" x 8' 10" (4.89m x 2.70m)

Fitted with a matching range of stylish base and wall units, integrated fridge freezer, integrated oven with four ring gas hob with extractor hood over, plumbing for washing machine UPVC double glazed windows to the rear elevation, door providing access to rear garden. Radiator.

#### Kitchen

16' 0" x 8' 10" (4.89m x 2.70m)

Fitted with a matching range of stylish base and wall units, integrated fridge freezer, integrated oven with four ring gas hob with extractor hood over, plumbing for washing machine UPVC double glazed windows to the rear elevation, door providing access to rear garden. Radiator.