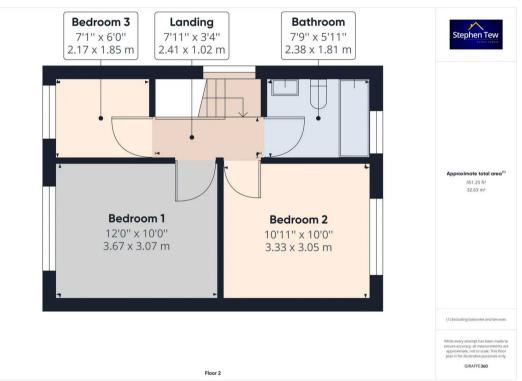

### Landing

Landing leading to bedrooms and bathroom.

### Bedroom 1

12' 0" x 10' 1" (3.67m x 3.07m)

UPVC double glazed window to the front elevation, fitted wardrobes, radiator.

### Bedroom 2

10' 11" x 10' 0" (3.33m x 3.05m)

UPVC double glazed window to the rear elevation, fitted wardrobes, radiator.

## Bedroom 3

7' 1" x 6' 1" (2.17m x 1.85m)

UPVC double glazed window to the front elevation, fitted overhead storage, radiator.

#### Bathroom

7' 10" x 5' 11" (2.38m x 1.81m)

Recently fitted three piece bathroom suite, bath with overhead shower and glass surround, hand wash basin with underneath storage, low flush WC, UPVC double glazed opaque window to the rear elevation, heated towel rail.

## Landing

Landing leading to bedrooms and bathroom.

#### **Bathroom**

7' 10" x 5' 11" (2.38m x 1.81m)

Recently fitted three piece bathroom suite, bath with overhead shower and glass surround, hand wash basin with underneath storage, low flush WC, UPVC double glazed opaque window to the rear elevation, heated towel rail.