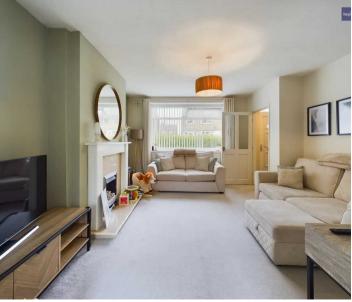

The ground floor features a generously sized living room, perfect for relaxing and entertaining, while the open-plan kitchen and dining area provides a seamless flow and a wonderful space for hosting family and friends. The kitchen itself has been thoughtfully designed and comes complete with modern appliances and ample storage space.

### Lounge

13' 11" x 13' 1" (4.23m x 4.00m)

UPVC double glazed window to the front elevation, fireplace with gas fire, radiator, under stairs storage.