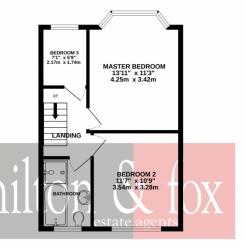

7 Glenmore Parade, Ealing Road, Wembley, Middlesex, HAO 4PJ | wembley@hiltonandfox.com

GROUND FLOOR 606 sq.ft. (56.3 sq.m.) approx

DINING ROOM
11'6" x 11'0"
4.29m x 3.36m

DINING ROOM
11'6" x 11'0"
3.51m x 3.36m

KITCHEN/BREAKFAST ROOM
16'7" x 10'6"
5.06m x 3.19m

1ST FLOOR 409 sq.ft. (38.0 sq.m.) approx.

2ND FLOOR 8 eg ft (15.6 eg m.) approx

TOTAL FLOOR AREA: 1182 sq.ft. (109.8 sq.m.) approx.

White every alterner has been made in ensure the accuracy of the floorplant contained here, measurements of some or some of the contained here. The accuracy of the floorplant contained here, measurements of some or mission or mis-adament. This plan is for illustrative purpose only and should be used as such by any prospective purchaser. The services, systems and appliances shown have to been tested and no guarantee as to their operability or efficiency can be given.