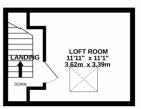

KITCHEN/BREAKFAST ROOM
16'7" x 10'6"
5.06m x 3.19m

1ST FLOOR 409 sq.ft. (38.0 sq.m.) approx.

2ND FLOOR 8 eg ft (15.6 eg m.) approx

TOTAL FLOOR AREA: 1182 sq.ft. (109.8 sq.m.) approx.

White every alterner has been made in ensure the accuracy of the floorplant contained here, measurements of some or some of the contained here. The accuracy of the floorplant contained here, measurements of some or mission or mis-adament. This plan is for illustrative purpose only and should be used as such by any prospective purchaser. The services, systems and appliances shown have to been tested and no guarantee as to their operability or efficiency can be given.