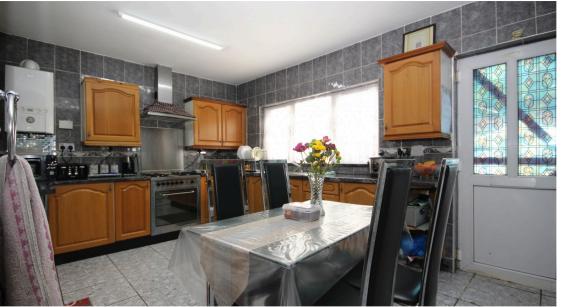

7 Glenmore Parade, Ealing Road, Wembley, Middlesex, HAO 4PJ | wembley@hiltonandfox.com

Located on this highly popular road in Wembley is this Extended Three/Four Bedroom family home. Internally to the ground floor you will find the property has a lounge, dining room/Bedroom Four, guests WC, Utility room and a large kitchen/breakfast room. To the first floor there are all three bedrooms and the family bathroom. To the top you will find the loft is partially converted to give you a large loft room. Externally to the front there is ample parking to the front whilst to the rear a low maintenance garden. All in all, this is not to be missed.

KITCHEN/BREAKFAST ROOM
16'7" x 10'6"
5.06m x 3.19m

1ST FLOOR 409 sq.ft. (38.0 sq.m.) approx.

2ND FLOOR 8 eg ft (15.6 eg m.) approx

TOTAL FLOOR AREA: 1182 sq.ft. (109.8 sq.m.) approx.

White every alterner has been made in ensure the accuracy of the floorplant contained here, measurements of some or some of the contained here. The accuracy of the floorplant contained here, measurements of some or mission or mis-adament. This plan is for illustrative purpose only and should be used as such by any prospective purchaser. The services, systems and appliances shown have to been tested and no guarantee as to their operability or efficiency can be given.