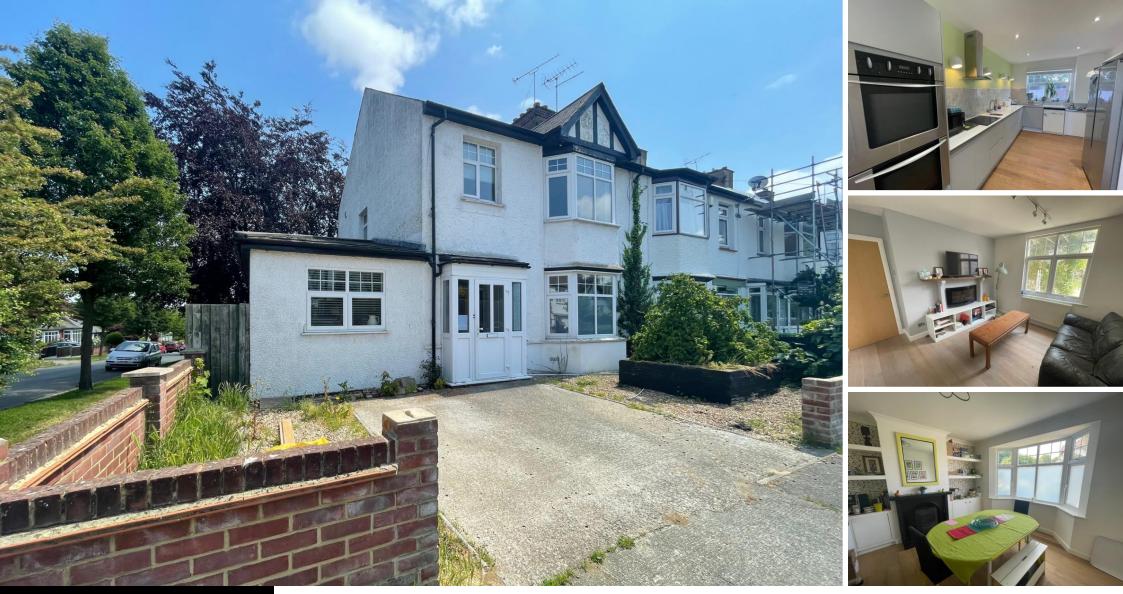

# Park Avenue Gravesend Kent, DA12 1NS

Freehold

3 2 2

Situated in a sought after location and within walking distance to Gravesend Town Centre is this spacious and extended 3 bedroom End of terrace House, 2 separate reception rooms, Extended Kitchen/Breakfast Room, on a corner plot so has potential to further extend (SSPP), plenty of off Road Parking, Out Building/Office Space, Offered with No Chain.

- Close to local amenities
- Great transport Links
- Large Driveway
- No Chain

- Sought after location
- Versatile accommodation
- Guide Price £475,000 £500,000

#### Interior

| Interior               |                |
|------------------------|----------------|
| Entrance Hall          | 13'1" x 6'11"  |
| Dining Room            | 11'5" x 11'10" |
| Lounge                 | 13'8" x 13'    |
| Kitchen/Breakfast Room | 23'10" x 9'1"  |
| Ground Floor WC        | 3'8" x 2'10"   |
| Utility Room           | 8'5" x 8'6"    |
| Landing                | 8'8" x 7'1"    |
| Bedroom 1              | 13'10" x 9'11" |
| Bedroom 2              | 12'1" x 12     |
| Bedroom 3              | 8' x 8'7"      |
| Bathroom               | 7'2" x 6'5"    |
|                        |                |