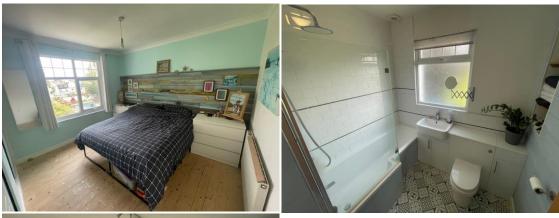

#### Interior

| Interior               |                |
|------------------------|----------------|
| Entrance Hall          | 13'1" x 6'11"  |
| Dining Room            | 11'5" x 11'10" |
| Lounge                 | 13'8" x 13'    |
| Kitchen/Breakfast Room | 23'10" x 9'1"  |
| Ground Floor WC        | 3'8" x 2'10"   |
| Utility Room           | 8'5" x 8'6"    |
| Landing                | 8'8" x 7'1"    |
| Bedroom 1              | 13'10" x 9'11" |
| Bedroom 2              | 12'1" x 12     |
| Bedroom 3              | 8' x 8'7"      |
| Bathroom               | 7'2" x 6'5"    |
|                        |                |