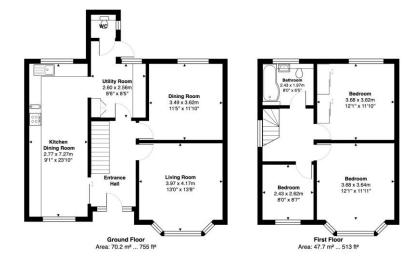

#### Interior

| Interior               |                |
|------------------------|----------------|
| Entrance Hall          | 13'1" x 6'11"  |
| Dining Room            | 11'5" x 11'10" |
| Lounge                 | 13'8" x 13'    |
| Kitchen/Breakfast Room | 23'10" x 9'1"  |
| Ground Floor WC        | 3'8" x 2'10"   |
| Utility Room           | 8'5" x 8'6"    |
| Landing                | 8'8" x 7'1"    |
| Bedroom 1              | 13'10" x 9'11" |
| Bedroom 2              | 12'1" x 12     |
| Bedroom 3              | 8' x 8'7"      |
| Bathroom               | 7'2" x 6'5"    |
|                        |                |