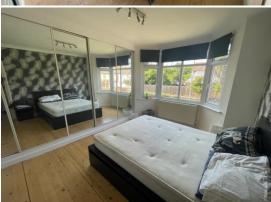

#### Interior

| Interior               |                |
|------------------------|----------------|
| Entrance Hall          | 13'1" x 6'11"  |
| Dining Room            | 11'5" x 11'10" |
| Lounge                 | 13'8" x 13'    |
| Kitchen/Breakfast Room | 23'10" x 9'1"  |
| Ground Floor WC        | 3'8" x 2'10"   |
| Utility Room           | 8'5" x 8'6"    |
| Landing                | 8'8" x 7'1"    |
| Bedroom 1              | 13'10" x 9'11" |
| Bedroom 2              | 12'1" x 12     |
| Bedroom 3              | 8' x 8'7"      |
| Bathroom               | 7'2" x 6'5"    |
|                        |                |