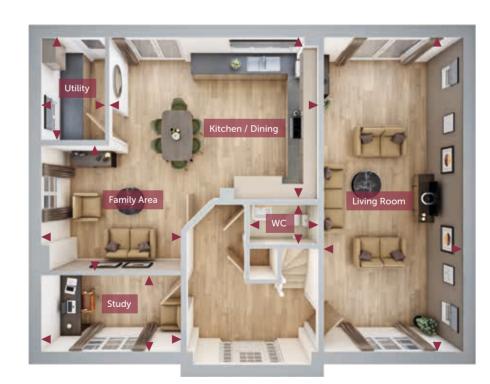

FIRST FLOOR

 Living Room
 8223mm x 3639mm
 27'0" x 11'11"

 Kitchen / Dining
 5465mm x 4227mm
 17'11" x 13'11"

 Family Area
 3651mm x 3277mm
 12'0" x 10'9"

 Study
 3651mm x 2000mm
 12'0" x 6'7"

 Utility
 2683mm x 1668mm
 8'10" x 5'6"

 WC
 1801mm x 1037mm
 5'11" x 3'5"

GROUND FLOOR

All images used are for illustrative purpose only. Dimensions given are illustrative for this house type and individual properties may differ. Please check with your Sales Executives in respect of individual properties. We give maximum dimensions within each room and these may include areas of fixtures and fittings including fitted furniture. These dimensions should not be used for carpet or flooring sizes, appliance spaces or items of furniture. All images, photographs and dimensions are not intended to be relied upon for, nor to form part of any contract unless specifically incorporated in writing into the contract.