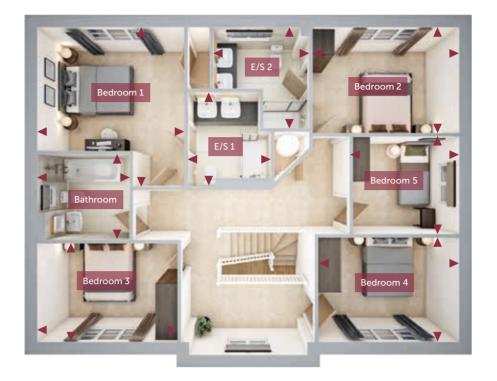

Bedroom 1 4159mm x 3846mm 13'8" x 12'8" En suite 1 2463mm x 2171mm 8'1" x 7'2" 3830mm x 2760mm 12'7" x 9'1" Bedroom 2 En suite 2 2640mm x 2510mm 8'8" x 8'3" Bedroom 3 3665mm x 2576mm 12'0" x 8'5" Bedroom 4 3683mm x 2724mm 12'1" x 8'11" Bedroom 5 2775mm x 2553mm 9'1" x 8'5" Bathroom 2415mm x 2233mm 7'11" x 7'4"