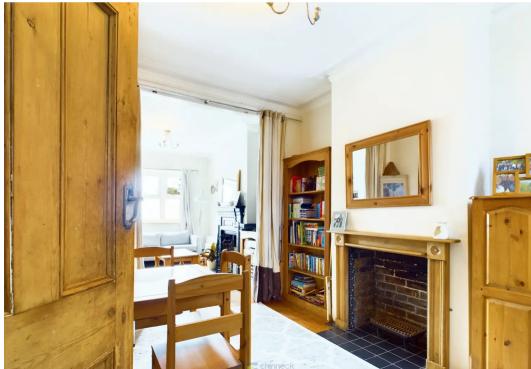

## Copnor, Portsmouth

This 3 bedroom mid-terraced family home in the heart of Copnor is a must see for any buyers looking for a family sized home. As you enter through the front door, the large front living room boasts a bay window that floods the room with natural light, perfect for relaxing and unwinding after a long day. The feature fireplace and restored flooring adds a touch of character and warmth to the space.

Overall, the restored original floorboards in the living room add a touch of sophistication to the property, and the neutral decor means you can move straight in and start making this house a home. With transport links just a stone's throw away and local amenities within easy reach, this property is situated in a great central location.