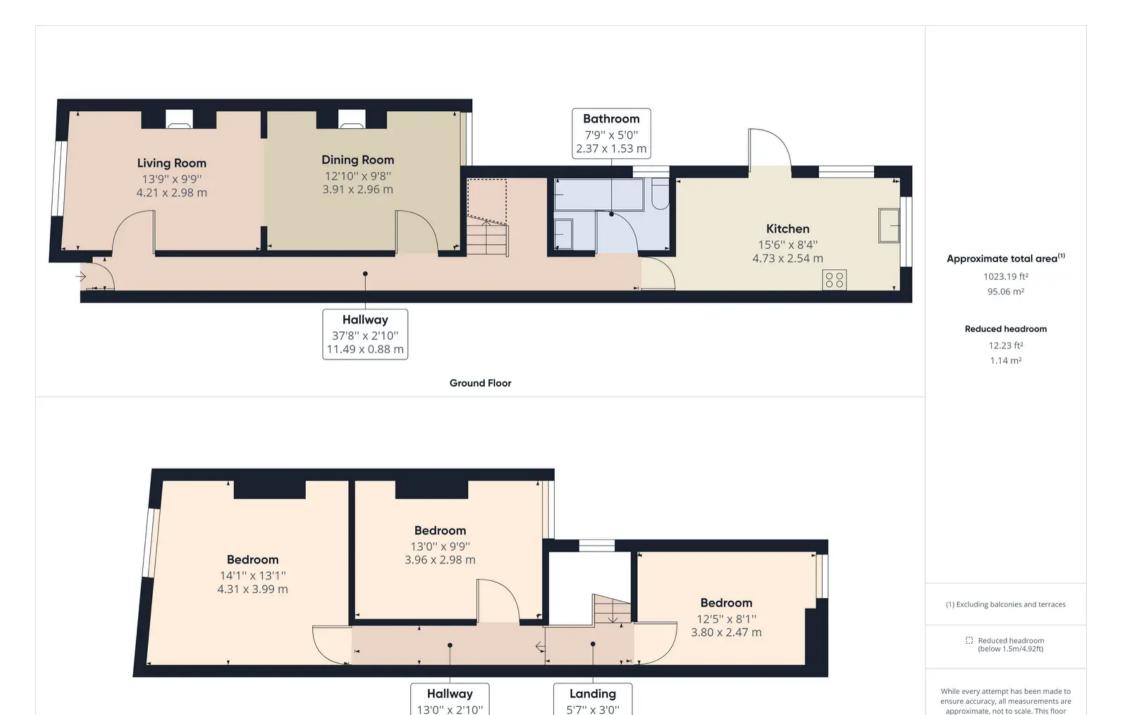

1.71 x 0.94 m

3.98 x 0.87 m

Floor 1

plan is for illustrative purposes only.

GIRAFFE360