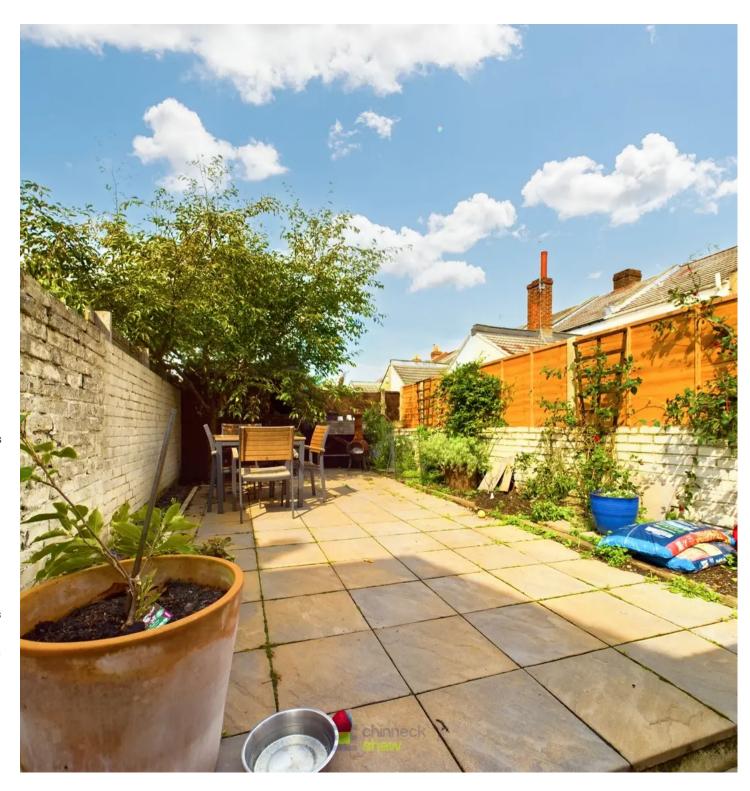

Just off the hallway is the modern downstairs bathroom, complete with all the essentials for every-day living. The rear kitchen is a great size and offers the space to create a hub of the home, making the most of the side access to the garden. Speaking of the garden, it's the ideal spot for outdoor entertaining or simply enjoying some fresh air. The patio area is perfect for al fresco dining, and there's enough space for the little ones to play.