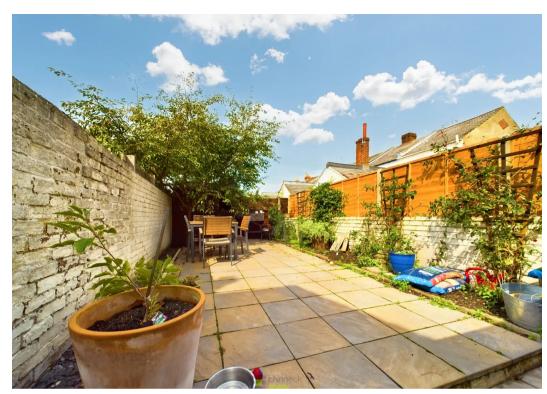

Just off the hallway is the modern downstairs bathroom, complete with all the essentials for every-day living. The rear kitchen is a great size and offers the space to create a hub of the home, making the most of the side access to the garden. Speaking of the garden, it's the ideal spot for outdoor entertaining or simply enjoying some fresh air. The patio area is perfect for al fresco dining, and there's enough space for the little ones to play.