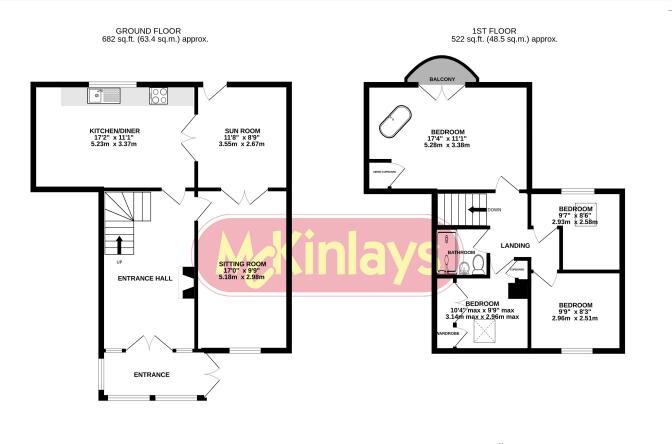

The accommodation briefly comprises a large, glazed entrance porch, large reception hall, living room, kitchen-diner, and a sun room on the ground floor. The first-floor accommodation is four bedrooms and a family bathroom.

TOTAL FLOOR AREA: 1204 sq.ft. (111.9 sq.m.) approx. While tevery attempt has been made to ensure the accuracy of the floorplan contained here, measurements of doors, windows, rooms and any other times are approximate and no responsibility is taken for any error, omission or mis-statement. This plan is for illustrative purposes only and should be used as such by any prospective purchaser. The services, systems and appliances shown have not been tested and no guarantee as to their operability or efficiency can be given. Made with Metoropic 62023