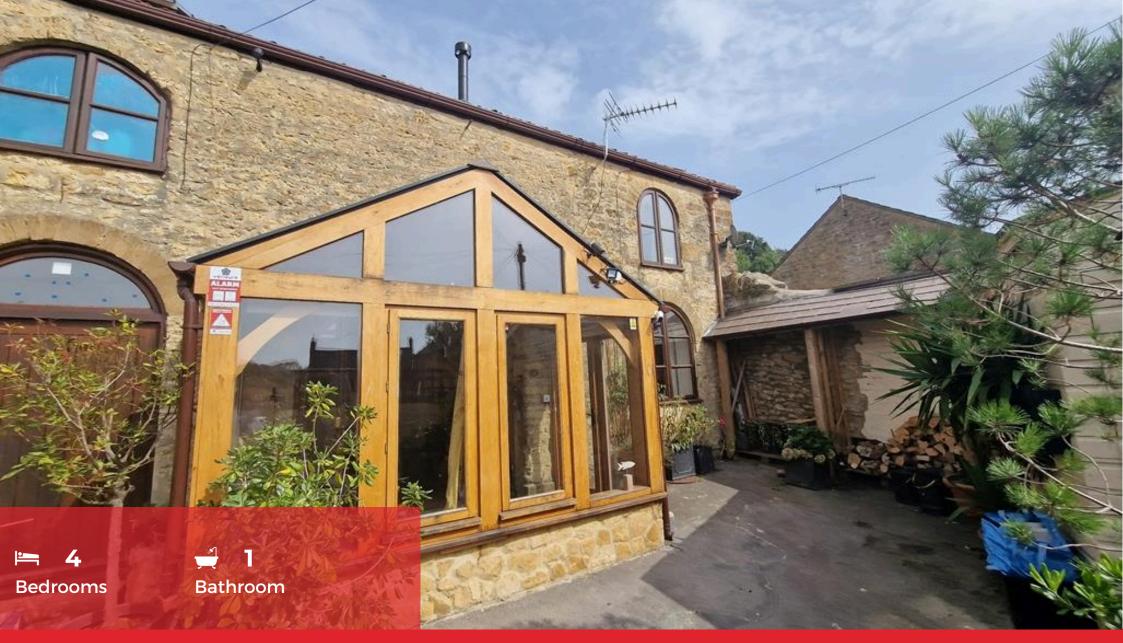

## £325,000 Bincombe lane, TA18

6, The George Shopping Centre,Crewkerne | sales@mckinlayscrewkerne.co.uk

01460 78277

Four bedroom semi-detached house tucked away a quiet central part of Crewkerne. The property is double gazed and centrally heated as well as having a multi fuel stove in the large entrance hall. There is off-road parking and a large, tiered garden at the rear that backs onto Bincombe nature reserve. At the top of the garden is a summer house which along with the deck provides fantastic views across Crewkerne. The property is available with no onward chain.

The accommodation briefly comprises a large, glazed entrance porch, large reception hall, living room, kitchen-diner, and a sun room on the ground floor. The first-floor accommodation is four bedrooms and a family bathroom.

Outside there is off-road parking at the front currently for one vehicle. At the rear there is a courtyard immediately adjacent to the rear of the property. Stone steps lead to the top of the garden where a lawn summer house and decking area will be found. The rest of the garden is in several tiers each has been planted with a variety of shrubs and plants.