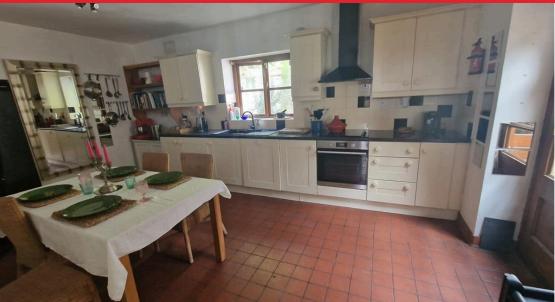

The accommodation briefly comprises a large, glazed entrance porch, large reception hall, living room, kitchen-diner, and a sun room on the ground floor. The first-floor accommodation is four bedrooms and a family bathroom.