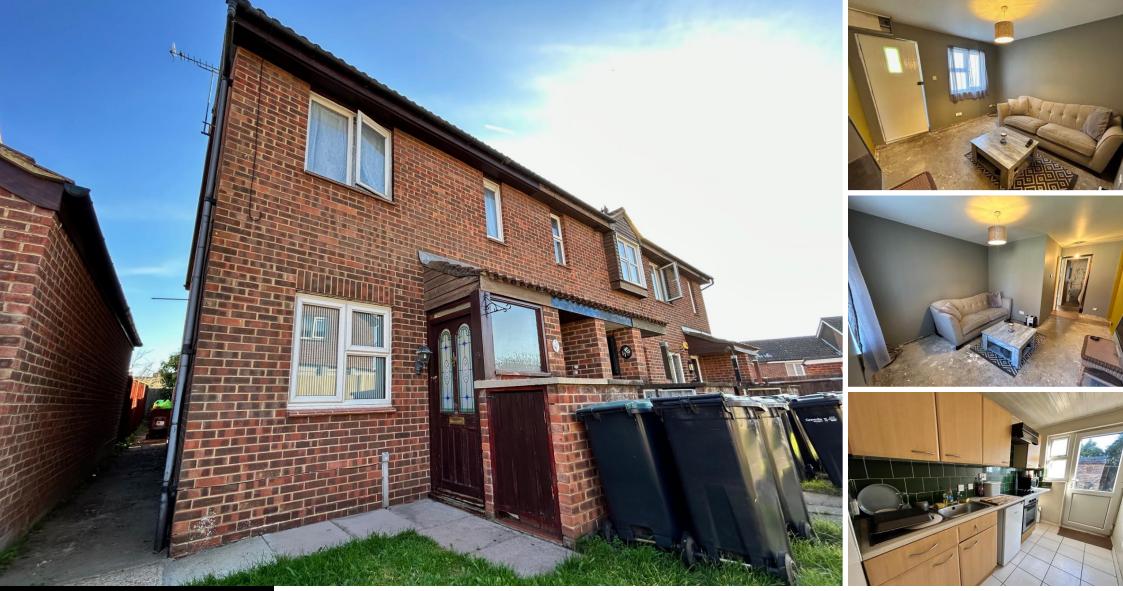

## Hatton Close Northfleet Kent, DA11 8SD

Freehold

\*\*Ideal First Time Purchaser\*\* the perfect 1-bedroom ground floor purpose-built maisonette with own South facing rear garden, allocated parking for two cars', close to local amenities and walking distance and catchment to local schools, in a quiet cul-de-sac and offered with no Chain.

• 2 x Parking spaces

No Chain

- Close to local amenities
- Great transport Links
- Asking Price £180.000

- Sought after location.
  - Ground floor maisonette

## Interior

| Lounge    | 10'10" x 10'5" |
|-----------|----------------|
| Kitchen   | 9'11" x 5'9"   |
| Bedroom 1 | 9'11" x 8'11"  |
| Bathroom  | 6'1" x 4'10"   |
|           |                |

Garden