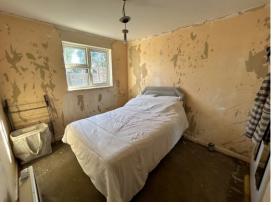

## Interior

| Lounge    | 10'10" x 10'5" |
|-----------|----------------|
| Kitchen   | 9'11" x 5'9"   |
| Bedroom 1 | 9'11" x 8'11"  |
| Bathroom  | 6'1" x 4'10"   |
|           |                |

Garden