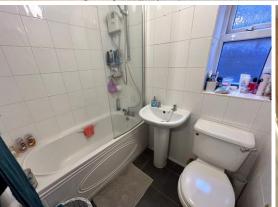

## Interior

| Lounge    | 10'10" x 10'5" |
|-----------|----------------|
| Kitchen   | 9'11" x 5'9"   |
| Bedroom 1 | 9'11" x 8'11"  |
| Bathroom  | 6'1" x 4'10"   |
|           |                |

Garden