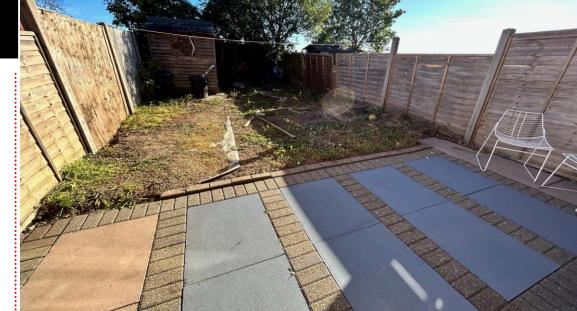

## Interior

| Lounge    | 10'10" x 10'5" |
|-----------|----------------|
| Kitchen   | 9'11" x 5'9"   |
| Bedroom 1 | 9'11" x 8'11"  |
| Bathroom  | 6'1" x 4'10"   |
|           |                |

Garden