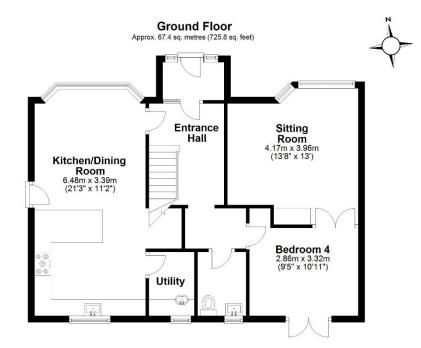

01737 245779

Total area: approx. 108.1 sq. metres (1163.8 sq. feet) Produced by Lewis White, not to scale and indicative only Plan produced using PlanUp.

lewis white

Lewis White Estate Agents Ltd, Somers House, Linkfield Corner, Redhill, RH1 1BB www.lewiswhite.net info@lewiswhite.net