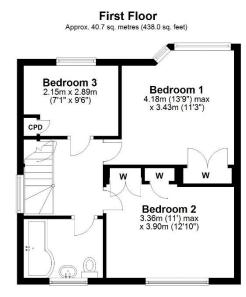

01737 245779

Total area: approx. 108.1 sq. metres (1163.8 sq. feet) Produced by Lewis White, not to scale and indicative only Plan produced using PlanUp.

lewis white

Lewis White Estate Agents Ltd, Somers House, Linkfield Corner, Redhill, RH1 1BB www.lewiswhite.net info@lewiswhite.net