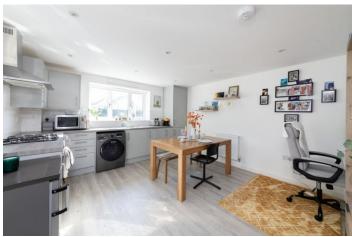

#### Description

A stylish and very well presented one bedroom ground floor apartment.

The light and airy accommodation offers over 600 sq ft of living space, therefore at the top end size wise for a one bedroom home. The through kitchen/reception room is 28ft x 17ft in size with an extensively fitted kitchen proving ample storage and worktop space and French doors leading out to the rear. This garden is south west facing and private offering a patio and garden with side pedestrian access.