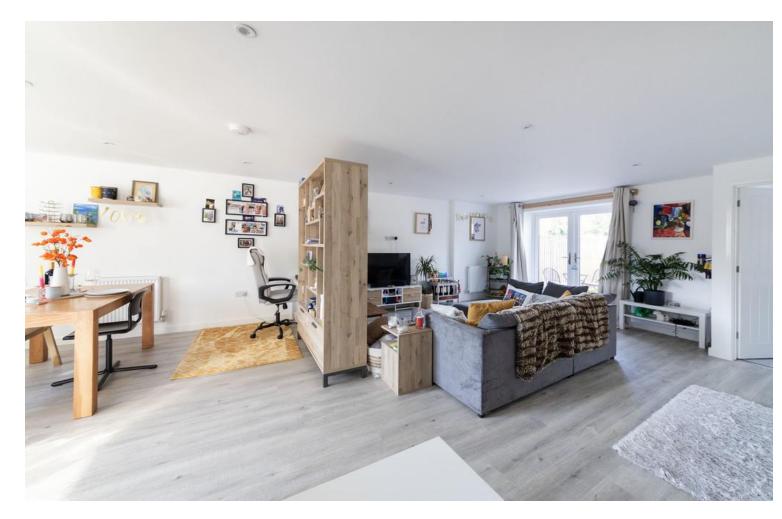

#### Description

A stylish and very well presented one bedroom ground floor apartment.

The light and airy accommodation offers over 600 sq ft of living space, therefore at the top end size wise for a one bedroom home. The through kitchen/reception room is 28ft x 17ft in size with an extensively fitted kitchen proving ample storage and worktop space and French doors leading out to the rear. This garden is south west facing and private offering a patio and garden with side pedestrian access.