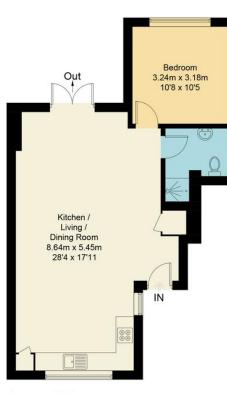

#### Wildmoor Gate, OX14

Approximate Gross Internal Area = 56.2 sq m / 605 sq ft External Area = 71.3 sq m / 767 sq ft

**Ground Floor** 

Floor plan produced in accordance with RICS Property Measurement Standards. © Mortimer Photography. Produced for Oliver James. Unauthorised reproduction prohibited. (ID1005813)