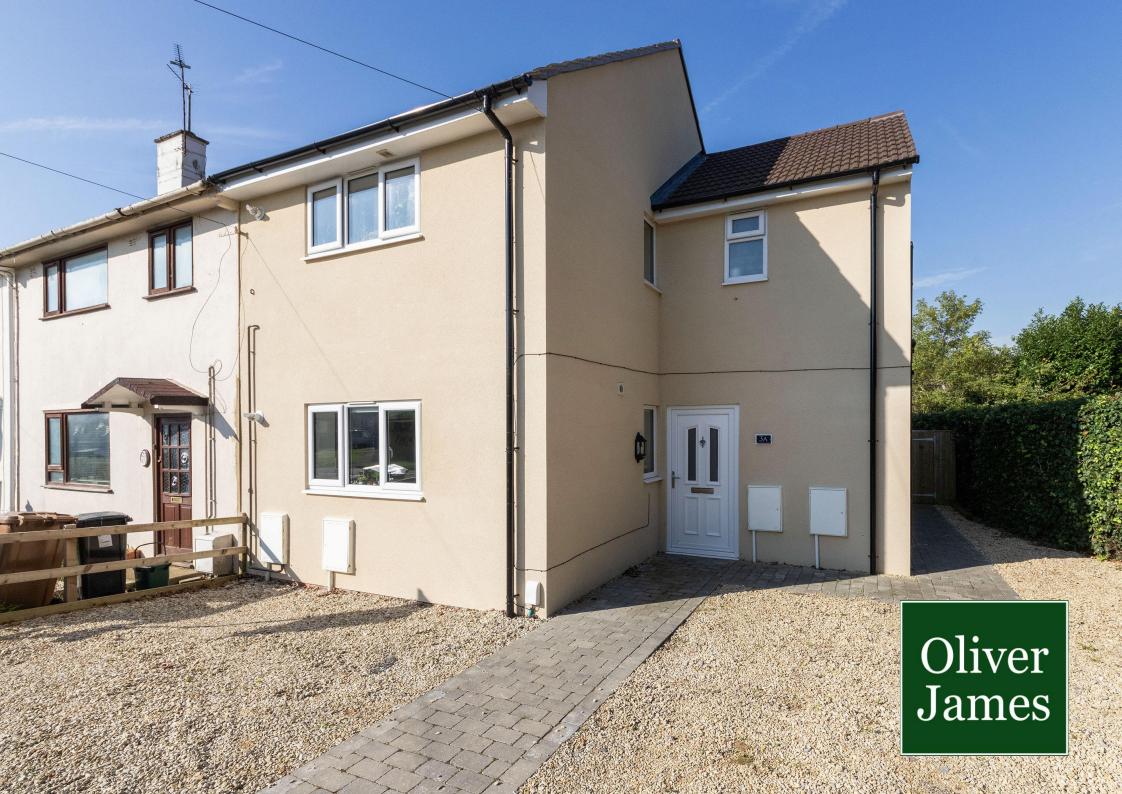

# Wildmoor Gate, Abingdon, OX14 1JP

Central heating is gas to radiators and the property is double glazed, a double bedroom and contemporary shower room complete the accommodation.

To the front there is a gravelled area and allocated parking space.

#### Directions

Leave Abingdon town centre via Stratton Way and turn left into Bath Street heading toward Wootton. Continue onto the Wootton Road and after the traffic lights by the college take the next turning on the left hand side into Evelin Road. Proceed to the end of the road and bear left into Wildmoor Gate. OX14 1JP.