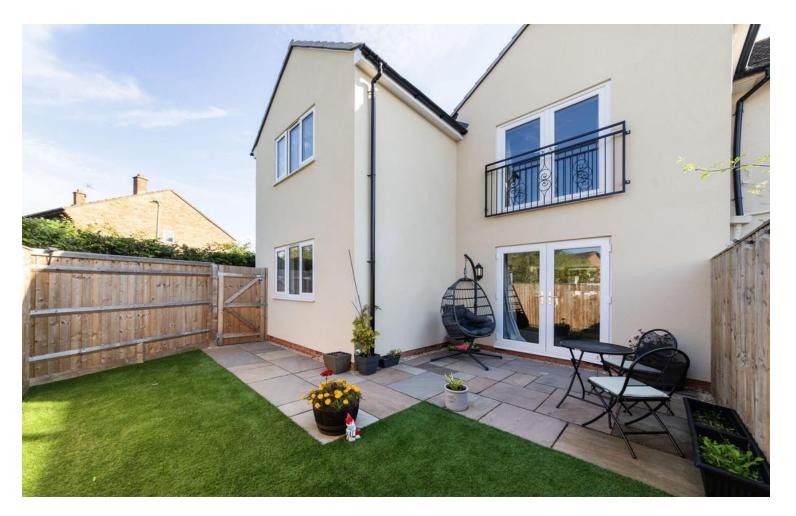

#### Description

A stylish and very well presented one bedroom ground floor apartment.

The light and airy accommodation offers over 600 sq ft of living space, therefore at the top end size wise for a one bedroom home. The through kitchen/reception room is 28ft x 17ft in size with an extensively fitted kitchen proving ample storage and worktop space and French doors leading out to the rear. This garden is south west facing and private offering a patio and garden with side pedestrian access.

Central heating is gas to radiators and the property is double glazed, a double bedroom and contemporary shower room complete the accommodation.

To the front there is a gravelled area and allocated parking space.