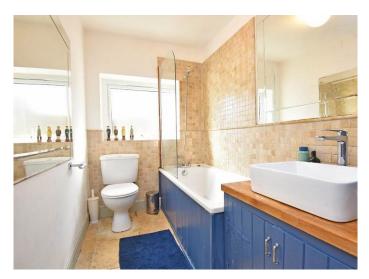

#### BATHROOM

With WC, washbasin set atop vanity unit and bath with shower above. Tiled walls and floor.