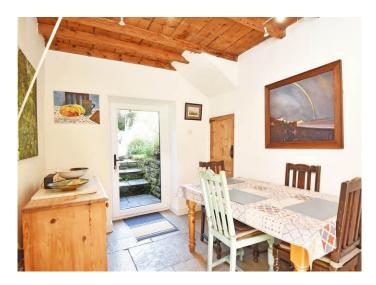

#### DINING ROOM

A further reception room with glazed door leading to the garden and wood-burning stove. Stone-flagged flooring.