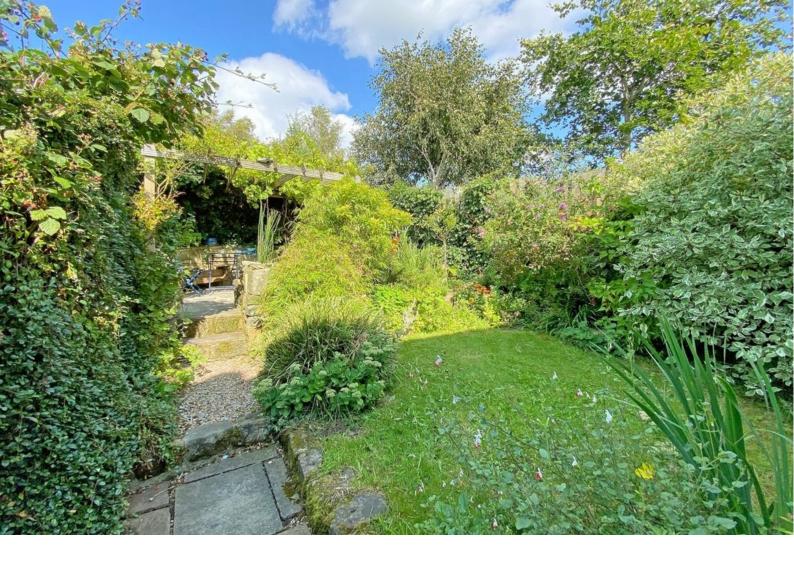

#### OUTSIDE

To the front of the property is a small forecourt cottage garden. To the rear of the property there is an attractive garden with lawn and sitting areas. On-street parking.