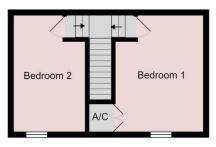

#### FIRST FLOOR

BEDROOM 1

A double bedroom with fitted wardrobe.

#### **BEDROOM 2**

A further good-sized bedroom with exposed beams.