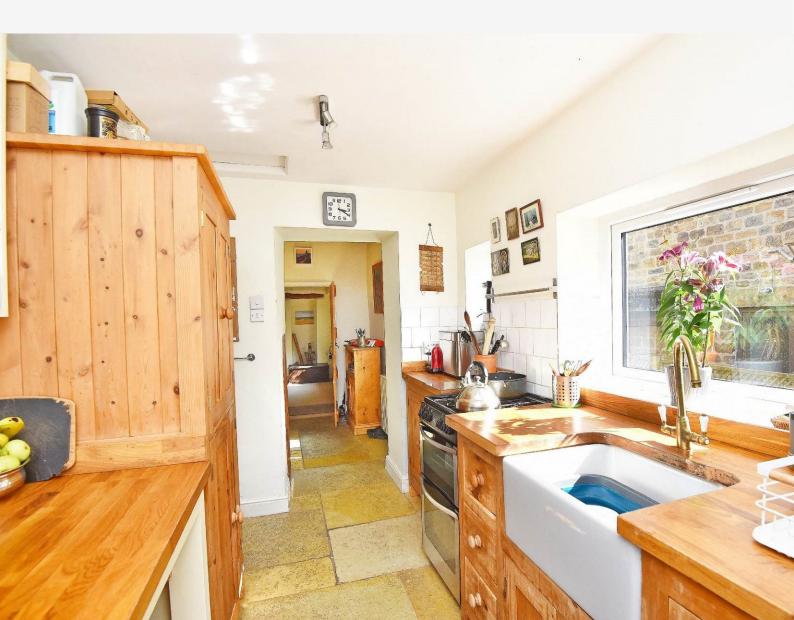

#### KITCHEN

With fitted wall and base units with Belfast sink and space for appliances.