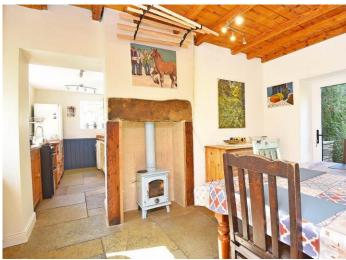

#### GROUND FLOOR SITTING ROOM

A reception room with exposed wooden beams and attractive stone fireplace with wood-burning stove.