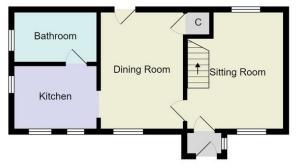

#### AGENT'S NOTE

The property is approached by a shared pathway with Laurel House.

Tenure - Freehold

Council Tax Band - D

 Total Area: 66.8 m² ... 719 ft²

 All measurements are approximate and for display purposes only.

 No liability is accepted by either the agency or Box Property Solutions Ltd as to the exact measurements of the rooms.

 Box Property Solutions Ltd retains the copyright on this plan and allows agents to use it with agreed permission.