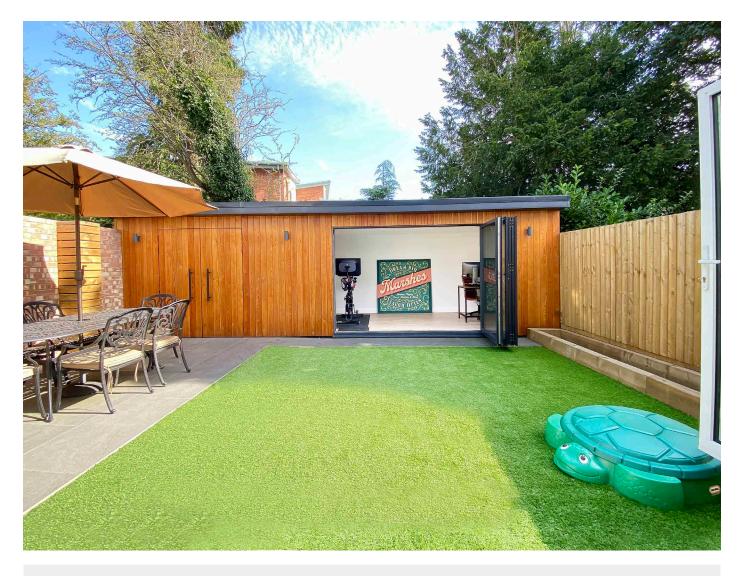

#### **Outside**

A drive provides parking. To the rear of the property is an attractive garden with artificial grass and paved sitting area.

## **Garden Office**

There is a large garden room with bi folding glazed doors overlooking the garden. Ideal for use as a home office/gym etc with an attached garden store, providing useful storage space with dog bath/shower and plumbing so could be used for utility area.