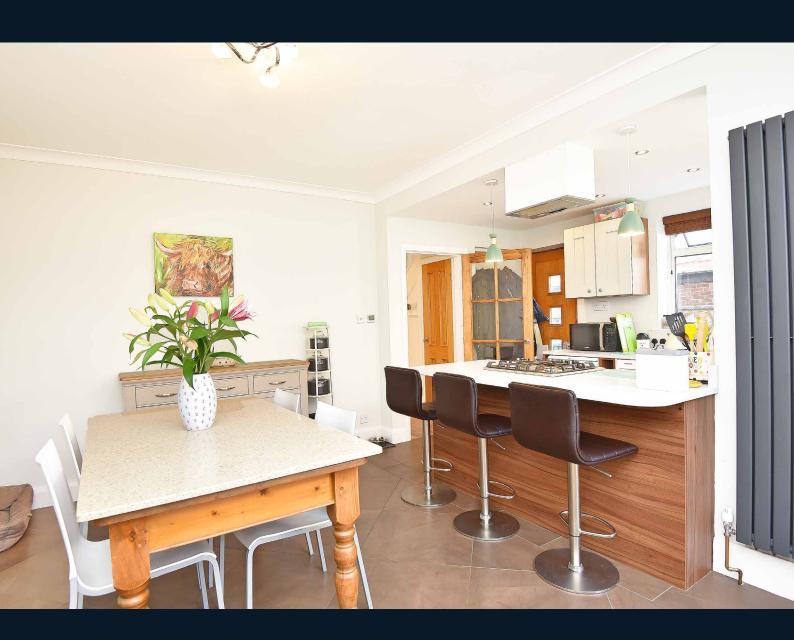

### LIVING KITCHEN

A stunning open plan, living kitchen with spacious dining area together with additional living space with stunning bi folding doors overlooking the garden and glazed roof lantern. The dining area has fitted bench seating. The kitchen comprises a range of stylish wall and base units with quartz worktop, island and breakfast bar. Integrated Bosch oven and gas hob, integrated dishwasher and space for washing machine. Tiled floor with underfloor heating.