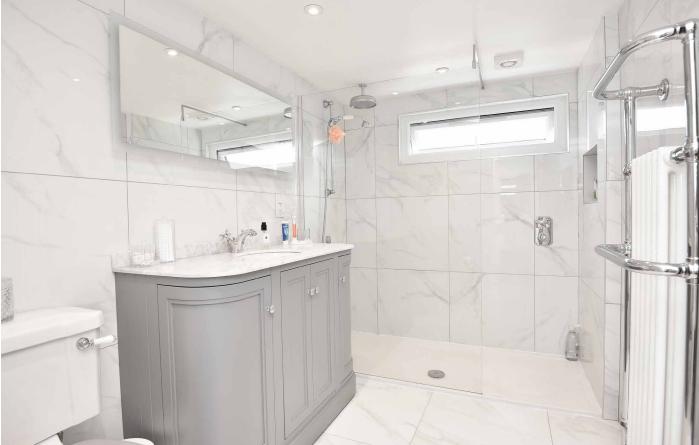

#### **ENSUITE SHOWER ROOM**

A modern white suite comprising WC, basin set within a vanity unit and a large walk-in shower. Tiled walls and floor. Heated towel rail.