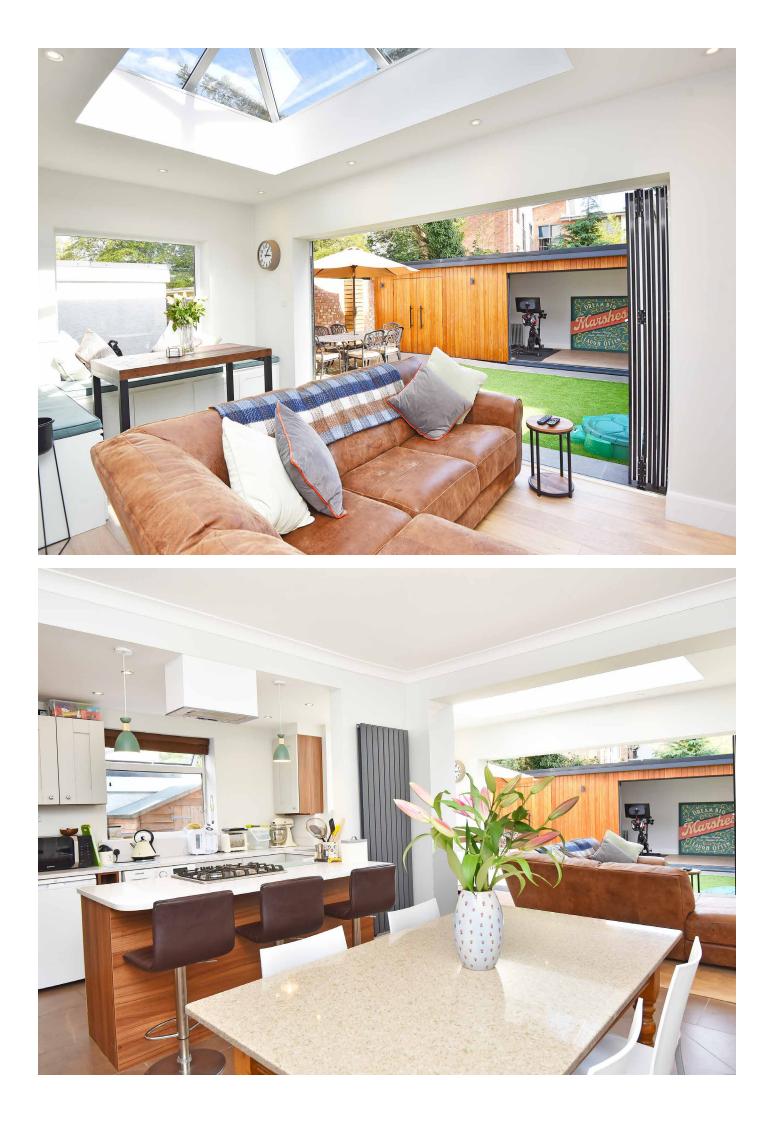

### LIVING KITCHEN

A stunning open plan, living kitchen with spacious dining area together with additional living space with stunning bi folding doors overlooking the garden and glazed roof lantern. The dining area has fitted bench seating. The kitchen comprises a range of stylish wall and base units with quartz worktop, island and breakfast bar. Integrated Bosch oven and gas hob, integrated dishwasher and space for washing machine. Tiled floor with underfloor heating.

## **Garden Office**

There is a large garden room with bi folding glazed doors overlooking the garden. Ideal for use as a home office/gym etc with an attached garden store, providing useful storage space with dog bath/shower and plumbing so could be used for utility area.