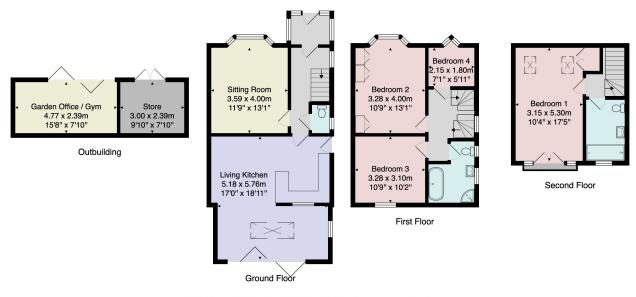

# **FLOOR PLAN**

Total Area: 125.8 m<sup>2</sup> ... 1354 ft<sup>2</sup> (excluding store, garden office / gym) All measurements are approximate and for display purposes only. No liability is accepted by either the agency or Box Property Solutions Ltd as to the exact measurements of the rooms. Box Property Solutions Ltd retains the copyright on this plan and allows agents to use it with agreed permission.