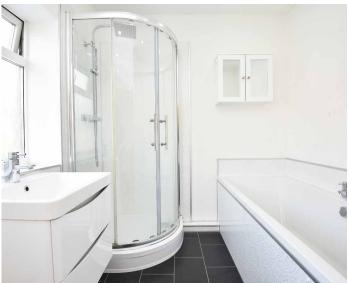

#### BATHROOM

A modern white suite comprising WC, basin set within a vanity unit, shower and bath. Heated towel rail.