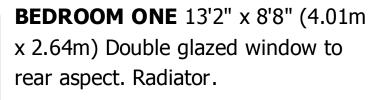

**FIRST FLOOR** Landing with airing cupboard. Access to loft space.

**BEDROOM TWO** 10'5" x 8'10" (3.18m x 2.69m) Double glazed window to front aspect. Radiator.

**BEDROOM THREE** 9'10" x 6'9" (3.00m x 2.06m) Double glazed window to rear aspect. Radiator.