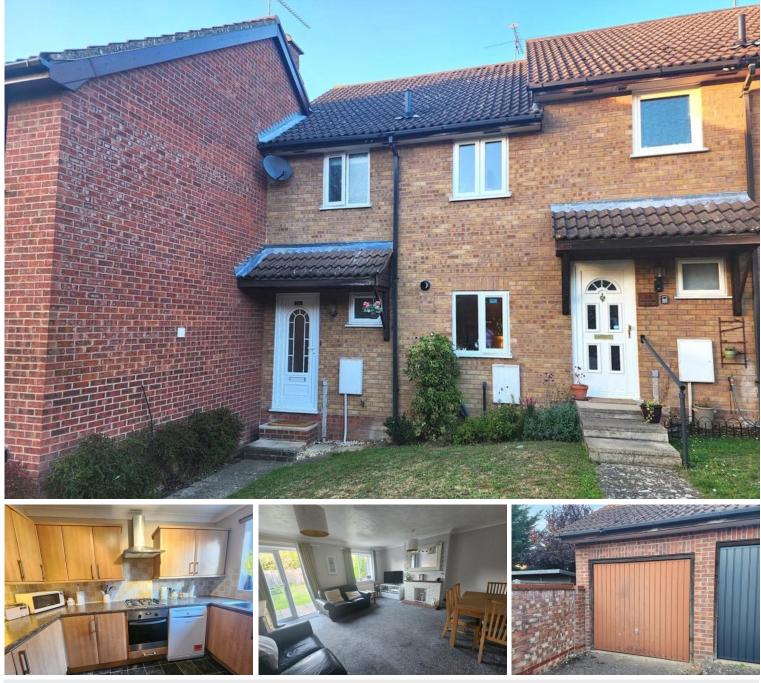

#### Summary

A presented 3 bedroom home with garage & parking, within walking distance of local amenities, schools and train station. Benefits include, fitted kitchen, large lounge, ground floor wc, fitted bathroom, double glazing, gas radiator heating & an unoverlooked garden to the rear.

## Description

Approximate Room Sizes **ENTRANCE HALL** Radiator. Stairs to first floor.

**CLOAKROOM** With WC. Wash hand basin. UPVC double glazed window to front aspect. Radiator.

**KITCHEN** 11'0" x 8'8" (3.35m x 2.64m) Double glazed window to front aspect. Wall mounted boiler. Gas hob with electric oven under and hood over. Wall mounted units

and work surfaces with units under. Tiled splash backs. Space and plumbing for an automatic washing machine and dishwasher. Radiator.

LOUNGE/DINER 15'11" x 14'9" (4.85m x 4.50m) Double glazed window to rear aspect. French doors to rear aspect. Radiator. Feature brick fire place. TV point.

**OUTSIDE** The front garden is laid to lawn with a pathway to the front door. The rear garden is also laid to lawn being enclosed by fencing with gated access to parking.

**GARAGE** There is a single garage in block with allocated parking.

Partridge Close | Thurston | IP31 3QL A presented 3 bedroom home with garage & parking, within walking distance of local amenities, schools and train station. Benefits include, fitted kitchen, large lounge, ground floor wc, fitted bathroom, double glazing, gas radiator heating & an unoverlooked garden to the rear.