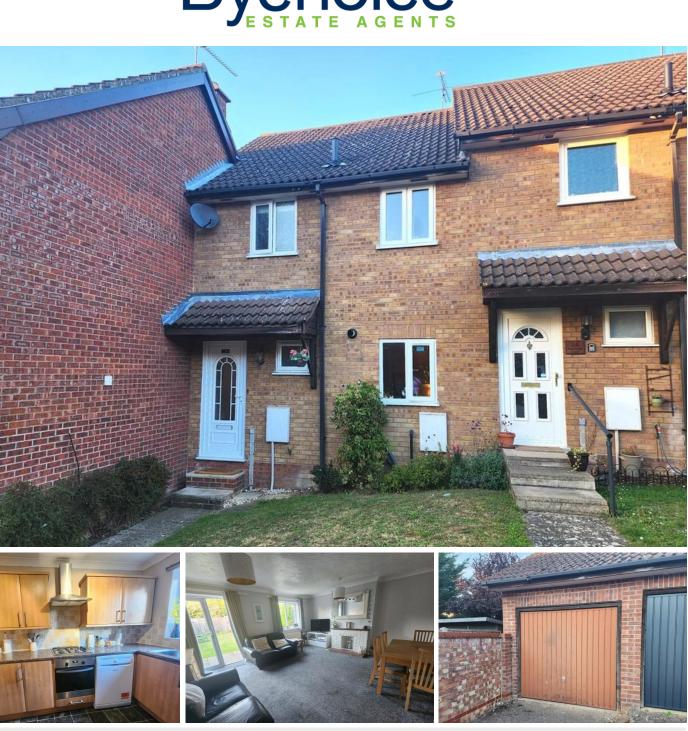

#### Summary

A presented 3 bedroom home with garage & parking, within walking distance of local amenities, schools and train station. Benefits include, fitted kitchen, large lounge, ground floor wc, fitted bathroom, double glazing, gas radiator heating & an unoverlooked garden to the rear.

Partridge Close | Thurston | IP31 3QL A presented 3 bedroom home with garage & parking, within walking distance of local amenities, schools and train station. Benefits include, fitted kitchen, large lounge, ground floor wc, fitted bathroom, double glazing, gas radiator heating & an unoverlooked garden to the rear.

**OUTSIDE** The front garden is laid to lawn with a pathway to the front door. The rear garden is also laid to lawn being enclosed by fencing with gated access to parking.

**GARAGE** There is a single garage in block with allocated parking.