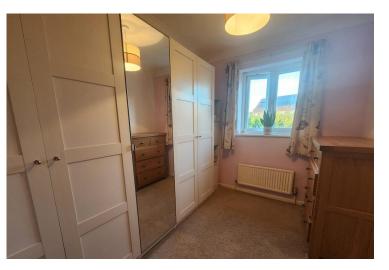

**FIRST FLOOR** Landing with airing cupboard. Access to loft space.

**BEDROOM TWO** 10'5" x 8'10" (3.18m x 2.69m) Double glazed window to front aspect. Radiator.

**BEDROOM THREE** 9'10" x 6'9" (3.00m x 2.06m) Double glazed window to rear aspect. Radiator.