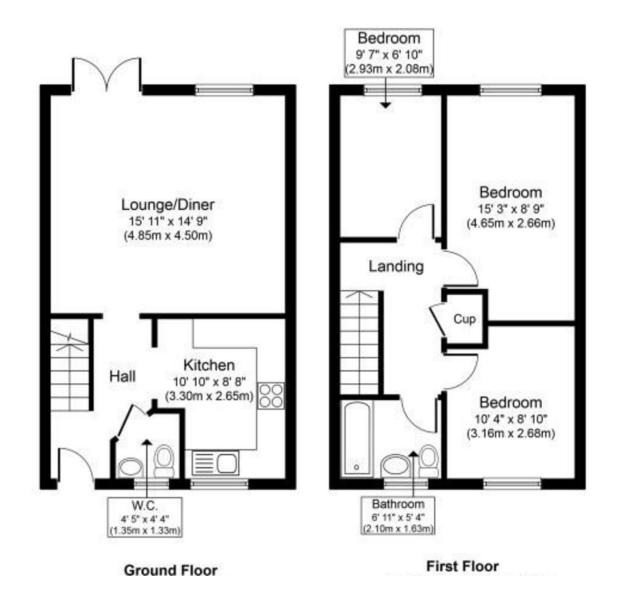

## Description

Approximate Room Sizes **ENTRANCE HALL** Radiator. Stairs to first floor.

**CLOAKROOM** With WC. Wash hand basin. UPVC double glazed window to front aspect. Radiator.

**KITCHEN** 11'0" x 8'8" (3.35m x 2.64m) Double glazed window to front aspect. Wall mounted boiler. Gas hob with electric oven under and hood over. Wall mounted units

and work surfaces with units under. Tiled splash backs. Space and plumbing for an automatic washing machine and dishwasher. Radiator.

LOUNGE/DINER 15'11" x 14'9" (4.85m x 4.50m) Double glazed window to rear aspect. French doors to rear aspect. Radiator. Feature brick fire place. TV point.

**FIRST FLOOR** Landing with airing cupboard. Access to loft space.

**BEDROOM TWO** 10'5" x 8'10" (3.18m x 2.69m) Double glazed window to front aspect. Radiator.

**BEDROOM THREE** 9'10" x 6'9" (3.00m x 2.06m) Double glazed window to rear aspect. Radiator.

# ation

Additional Information Local Authority – Mid Suffolk District Council Council Tax Band – B Tenure – Freehold Services – Mains gas, water & electric Post Code – IP31 3QL

**BATHROOM** Suite comprising WC. Pedestal wash hand basin. 'P' shaped Bath with shower over. UPVC double glazed window to rear aspect. Heated towel rail.

**OUTSIDE** The front garden is laid to lawn with a pathway to the front door. The rear garden is also laid to lawn being enclosed by fencing with gated access to parking.

**GARAGE** There is a single garage in block with allocated parking.