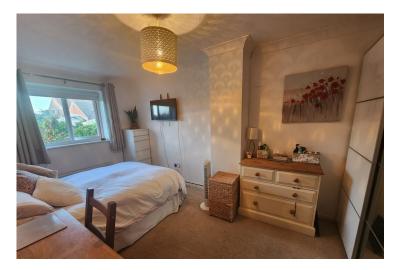

**FIRST FLOOR** Landing with airing cupboard. Access to loft space.

**BEDROOM TWO** 10'5" x 8'10" (3.18m x 2.69m) Double glazed window to front aspect. Radiator.

**BEDROOM THREE** 9'10" x 6'9" (3.00m x 2.06m) Double glazed window to rear aspect. Radiator.