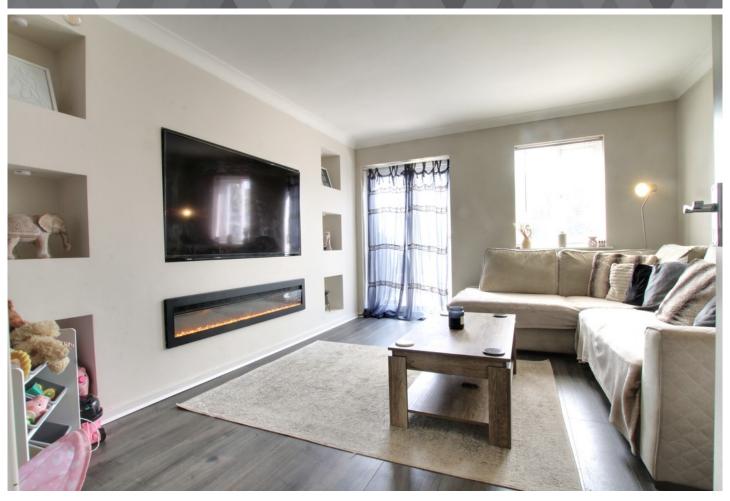

#### LIVING ROOM 4.22m (13'10") x 3.85m (12'8")

Window to rear, large storage cupboard, patio doors leading out to the rear garden.