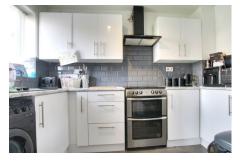

#### KITCHEN

3.07m (10'1") x 1.84m (6') Fitted with a matching range of wall and base units with space for freestanding cooker and fridge/freezer, plumbing for washing machine, wall mounted gas boiler, window to front.