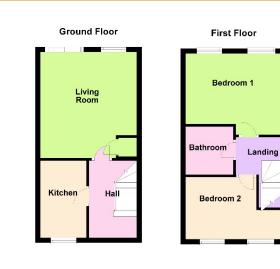

#### GROUND FLOOR

#### HALL

Stairs rising to first floor, laminate flooring.

#### KITCHEN

3.07m (10'1") x 1.84m (6') Fitted with a matching range of wall and base units with space for freestanding cooker and fridge/freezer, plumbing for washing machine, wall mounted gas boiler, window to front.

#### LIVING ROOM 4.22m (13'10") x 3.85m (12'8")

Window to rear, large storage cupboard, patio doors leading out to the rear garden.

#### FIRST FLOOR

BEDROOM 1 3.85m (12'8") x 3.08m (10'1") Two windows to rear.

BEDROOM 2 2.78m (9'1") x 2.47m (8'1") Two windows to front.

#### BATHROOM

Re-fitted with a three piece suite comprising panelled bath which has mixer tap shower, low level WC and hand wash basin set within vanity unit.

#### OUTSIDE

The front of the property is open plan and a driveway to one side provides off road parking for two vehicles in tandem. To the rear, the garden is laid mainly to lawn with patio area and is larger than average for this development.