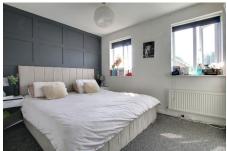

#### FIRST FLOOR

BEDROOM 1 3.85m (12'8") x 3.08m (10'1") Two windows to rear.

BEDROOM 2 2.78m (9'1") x 2.47m (8'1") Two windows to front.