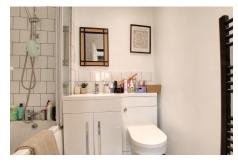

#### BATHROOM

Re-fitted with a three piece suite comprising panelled bath which has mixer tap shower, low level WC and hand wash basin set within vanity unit.