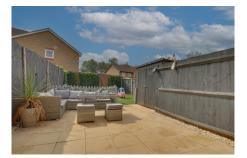

#### OUTSIDE

The front of the property is open plan and a driveway to one side provides off road parking for two vehicles in tandem. To the rear, the garden is laid mainly to lawn with patio area and is larger than average for this development.