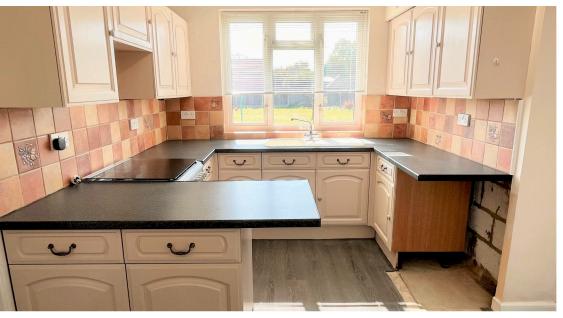

Accommodation comprises Entrance Hall, Lounge, Dining Room, Kitchen and W/C to the ground floor with 2 Double Bedrooms a Single Bedroom and Family Bathroom to the 1st Floor.

Benefits include a single en bloc garage, gas central heating, double glazing.