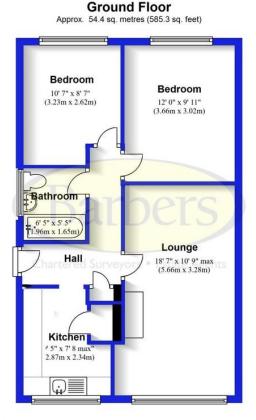

### Total area: approx. 54.4 sq. metres (585.3 sq. feet)

We accept no responsibility for any mistake or inaccuracy contained within the floorplan. The floorplan is provided as a guide only and should be taken as an illustration only. The measurements, contents and positioning are approximations only and provided as a guidance tool and not an exact replication of the property. Plan produced using PlanUp.