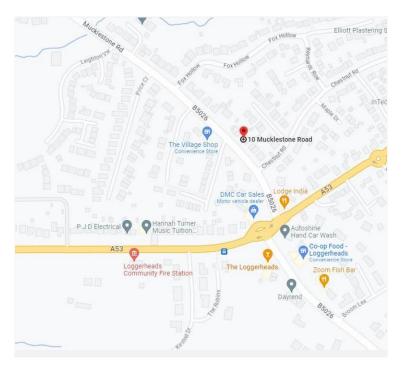

## 10 Mucklestone Road Loggerheads, TF9 4DA

LOCAL AUTHORITY: Newcastle Borough Council, Newcastle Under Lyme, ST5 2AG Tel: 01782 717717 FOR MORE INFORMATION: Go to: www.barbers-online.co.uk

**DIRECTIONS:** From Market Drayton take the A53 towards Loggerheads and Newcastle-under-Lyme. In Loggerheads, at the double mini-roundabouts turn left on Mucklestone Road and the property is approximately 500 yards on your right and can be identified by our For Sale sign.