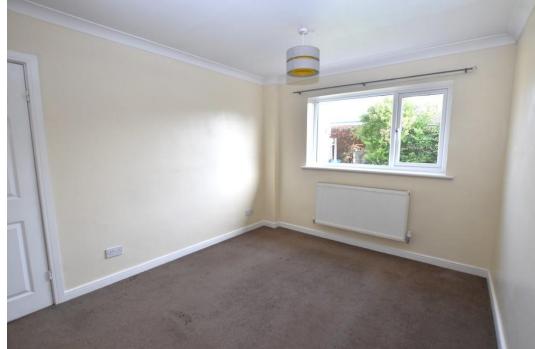

#### **Brief Description**

To the front of the property there's Parking for 2-3 cars and a double timber gate opens to the side of the property to reveal a covered timber pergola with seating area. Off the L-Shaped Entrance Hall is the Lounge/Diner with large picture window and feature fireplace. The Kitchen has a range of Shaker-style units, the Bathroom is fully tiled with a mains shower over the P-shaped bath – and both Bedrooms are a good size.