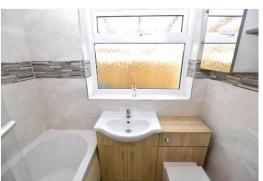

#### Overview

- Semi-Detached Two Bedroom
  Bungalow
- No Upward Chain
- L-Shaped Entrance Hall
- Lounge/Diner with feature Fire Place
- Modern Fitted Kitchen, Bathroom
- Two Double Bedrooms
- Driveway Parking, Enclosed Rear Garden
- Council Tax Band B, Energy Rating - D

#### **Brief Description**

To the front of the property there's Parking for 2-3 cars and a double timber gate opens to the side of the property to reveal a covered timber pergola with seating area. Off the L-Shaped Entrance Hall is the Lounge/Diner with large picture window and feature fireplace. The Kitchen has a range of Shaker-style units, the Bathroom is fully tiled with a mains shower over the P-shaped bath – and both Bedrooms are a good size.