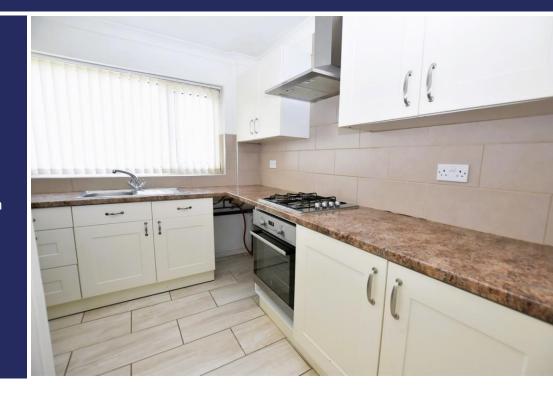

#### Overview

- Semi-Detached Two Bedroom
  Bungalow
- No Upward Chain
- L-Shaped Entrance Hall
- Lounge/Diner with feature Fire Place
- Modern Fitted Kitchen, Bathroom
- Two Double Bedrooms
- Driveway Parking, Enclosed Rear Garden
- Council Tax Band B, Energy Rating - D

#### **Brief Description**

To the front of the property there's Parking for 2-3 cars and a double timber gate opens to the side of the property to reveal a covered timber pergola with seating area. Off the L-Shaped Entrance Hall is the Lounge/Diner with large picture window and feature fireplace. The Kitchen has a range of Shaker-style units, the Bathroom is fully tiled with a mains shower over the P-shaped bath – and both Bedrooms are a good size.