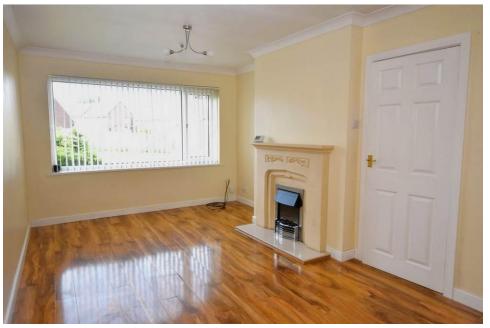

#### Overview

- Semi-Detached Two Bedroom
  Bungalow
- No Upward Chain
- L-Shaped Entrance Hall
- Lounge/Diner with feature Fire Place
- Modern Fitted Kitchen, Bathroom
- Two Double Bedrooms
- Driveway Parking, Enclosed Rear Garden
- Council Tax Band B, Energy Rating - D

#### **Brief Description**

To the front of the property there's Parking for 2-3 cars and a double timber gate opens to the side of the property to reveal a covered timber pergola with seating area. Off the L-Shaped Entrance Hall is the Lounge/Diner with large picture window and feature fireplace. The Kitchen has a range of Shaker-style units, the Bathroom is fully tiled with a mains shower over the P-shaped bath – and both Bedrooms are a good size.