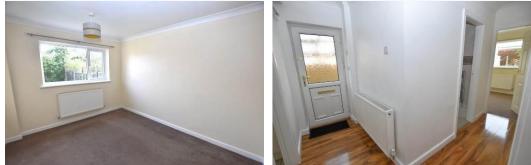

#### **Brief Description**

To the front of the property there's Parking for 2-3 cars and a double timber gate opens to the side of the property to reveal a covered timber pergola with seating area. Off the L-Shaped Entrance Hall is the Lounge/Diner with large picture window and feature fireplace. The Kitchen has a range of Shaker-style units, the Bathroom is fully tiled with a mains shower over the P-shaped bath – and both Bedrooms are a good size.

To the rear of the property is the single, detached Garage Store with an electric roller door, light and power, giving you great storage for motor bikes, bicycles, your tumble dryer - or would make a super workshop space. The rear Garden has a central lawned area with mature shrubs and a patio area.