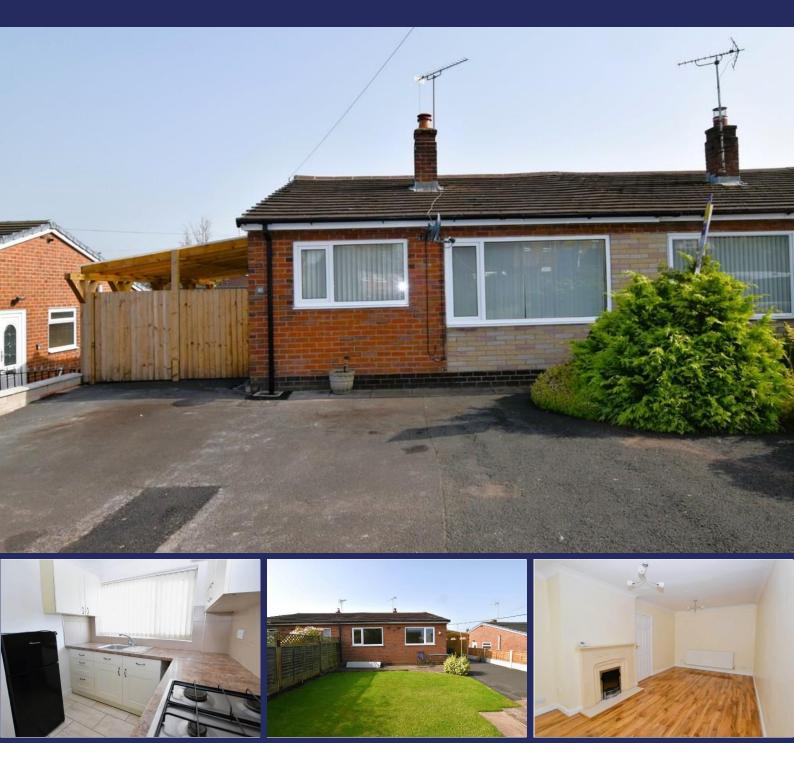

# 10 Mucklestone Road, Loggerheads, TF9 4DA

A nicely presented Two Bedroom Semi-Detached Bungalow in the popular village of Loggerheads with a spacious Living Room, Driveway Parking for 2-3 Cars - and offered to the market with No Upward Chain. Offers In Region Of £200,000

#### Overview

- Semi-Detached Two Bedroom
  Bungalow
- No Upward Chain
- L-Shaped Entrance Hall
- Lounge/Diner with feature Fire Place
- Modern Fitted Kitchen, Bathroom
- Two Double Bedrooms
- Driveway Parking, Enclosed Rear Garden
- Council Tax Band B, Energy Rating - D

#### **Brief Description**

To the front of the property there's Parking for 2-3 cars and a double timber gate opens to the side of the property to reveal a covered timber pergola with seating area. Off the L-Shaped Entrance Hall is the Lounge/Diner with large picture window and feature fireplace. The Kitchen has a range of Shaker-style units, the Bathroom is fully tiled with a mains shower over the P-shaped bath – and both Bedrooms are a good size.

To the rear of the property is the single, detached Garage Store with an electric roller door, light and power, giving you great storage for motor bikes, bicycles, your tumble dryer - or would make a super workshop space. The rear Garden has a central lawned area with mature shrubs and a patio area.