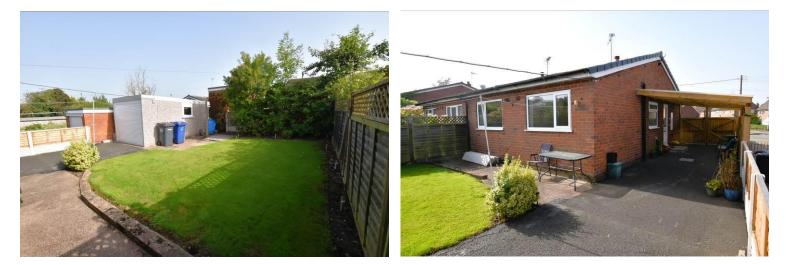

#### **Brief Description**

To the front of the property there's Parking for 2-3 cars and a double timber gate opens to the side of the property to reveal a covered timber pergola with seating area. Off the L-Shaped Entrance Hall is the Lounge/Diner with large picture window and feature fireplace. The Kitchen has a range of Shaker-style units, the Bathroom is fully tiled with a mains shower over the P-shaped bath – and both Bedrooms are a good size.

To the rear of the property is the single, detached Garage Store with an electric roller door, light and power, giving you great storage for motor bikes, bicycles, your tumble dryer - or would make a super workshop space. The rear Garden has a central lawned area with mature shrubs and a patio area.