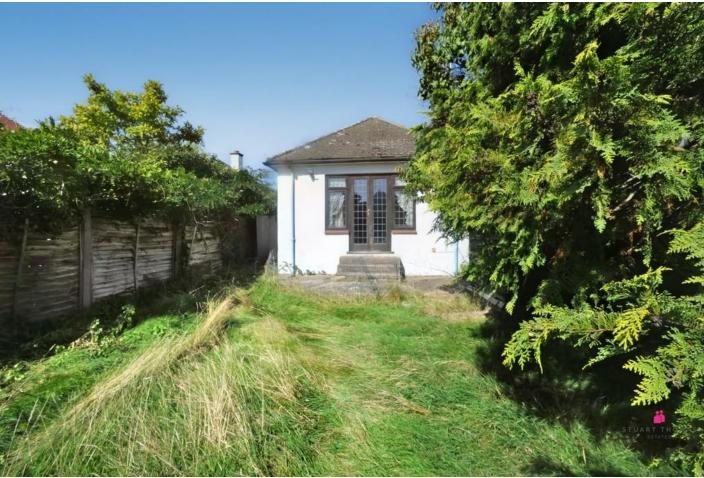

### **REAR GARDEN**

This good size rear garden is somewhat overgrown. Laid to lawn with established trees and shrubs. Garden shed.

Approximate plot width is 24' width to the front widening to 28'.

GENERAL
Tenure Freehold
Council Tax Band C
Rochford District Council