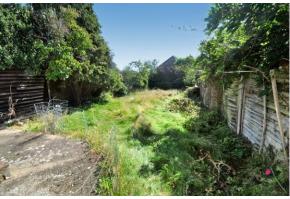

### **REAR GARDEN**

This good size rear garden is somewhat overgrown. Laid to lawn with established trees and shrubs. Garden shed.

Approximate plot width is 24' width to the front widening to 28'.

GENERAL
Tenure Freehold
Council Tax Band C
Rochford District Council