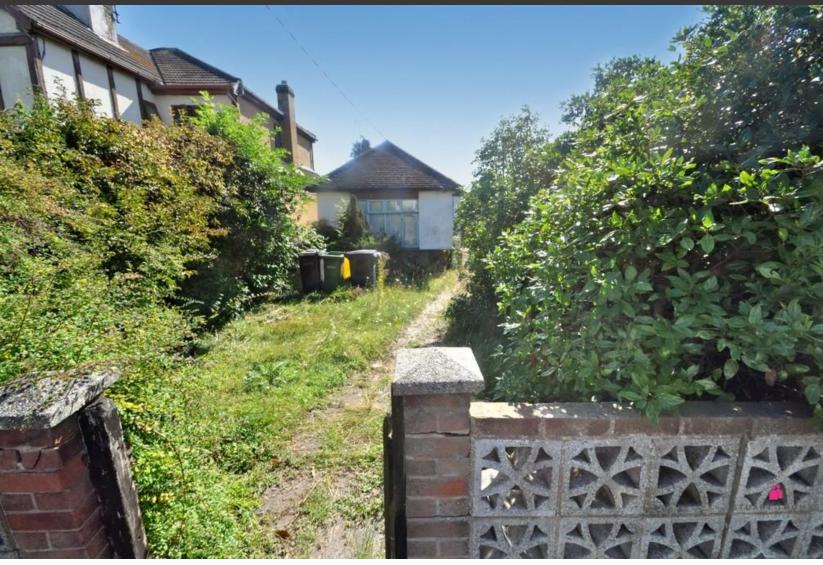

### FRONT GARDEN

Somewhat overgrown, established shrubs. Lawn area. Pathway to the entrance door.

### **REAR GARDEN**

This good size rear garden is somewhat overgrown. Laid to lawn with established trees and shrubs. Garden shed.

Approximate plot width is 24' width to the front widening to 28'.

GENERAL
Tenure Freehold
Council Tax Band C
Rochford District Council