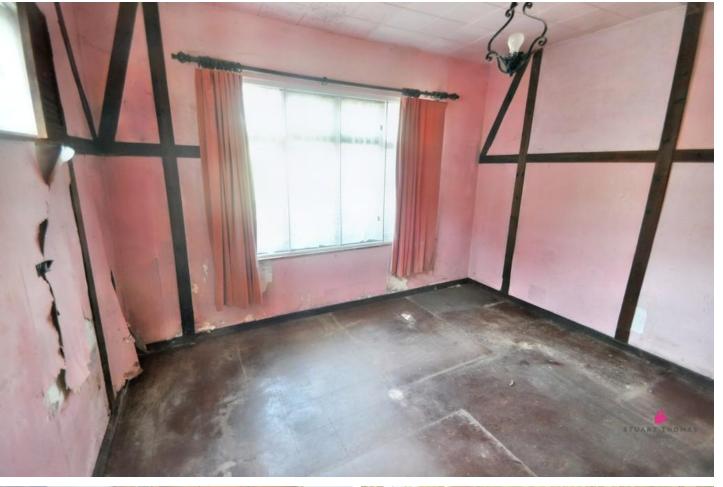

## **BEDROOM**

Secondary double glazed window to the front and a high level secondary double glazed window to the side. Some beams to the walls.