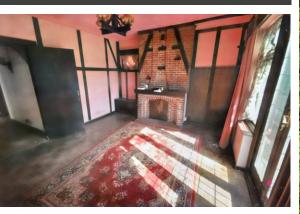

## LOUNGE

Lead light double glazed french doors leads to the rear garden. High level window to the side. Red brick fireplace. Beams to the walls. Coving.