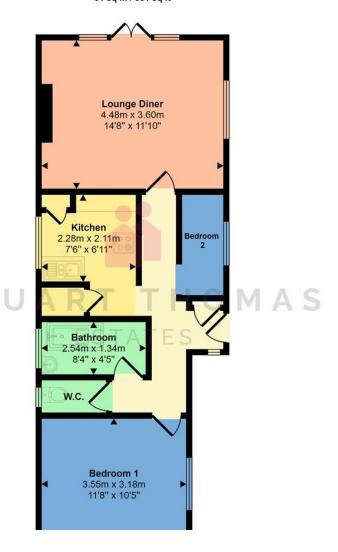

## **ENTRANCE HALL**

Solid wood entrance door with a lead light inset leads to the entrance hall. Cloaks cupboard.

## LOUNGE

Lead light double glazed french doors leads to the rear garden. High level window to the side. Red brick fireplace. Beams to the walls. Coving.

## KITCHEN

Single drainer sink unit. Units at eye and base level. Window to the side. Larder cupboard.

## **BEDROOM**

Secondary double glazed window to the front and a high level secondary double glazed window to the side. Some beams to the walls.

# STUDY

Window to the side.

## WC

Low level wc. Obscure window to the side.

## **BATHROOM**

Wash hand basin and panelled bath. Obscure window to the side.