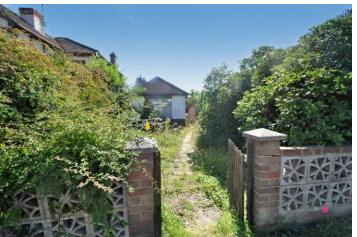

### **REAR GARDEN**

This good size rear garden is somewhat overgrown. Laid to lawn with established trees and shrubs. Garden shed.

Approximate plot width is 24' width to the front widening to 28'.

GENERAL
Tenure Freehold
Council Tax Band C
Rochford District Council