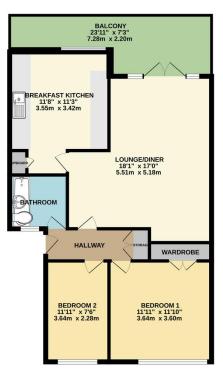

## FOR SALE

2 Bed Apartment in Launceston Road, Wigston, LE18 2GL £120,000

\*\*\* No Chain \*\*\* Two bedroom first floor flat with a balcony and a garage in a block. The accommodation comprises main stairs, entrance hall, living room, kitchen, two bedrooms and bathroom, balcony, ample car parking spaces to the rear and garage. Value for money doesn't come much better than this!

## Phillips George

GROUND FLOOR

- No Chain
- First Floor Flat
- Two Bedrooms
- Balcony
- Garage
- Parking Area
- Larger Than Average
- Leasehold

Agents Note: Whilst every care has been taken to prepare these sales particulars, they are for guidance purposes only. All measurements are approximate are for general guidance purposes only and whilst every care has been taken to ensure their accuracy, they should not be relied upon and potential buyers are advised to recheck the measurements.