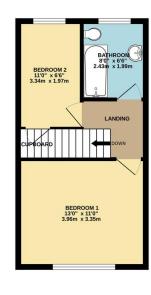

## Phillips George

GROUND FLOOR 320 sq.ft. (29.7 sq.m.) approx.

1ST FLOOR 326 sq.ft. (30.3 sq.m.) approx.

- End Town House
- No Upward Chain
- Cul De Sac
- Well Presented Throughout
- Highly Sought After Location
- Kitchen / Diner
- Refurbished Bathroom
- Larger Than Average Rear Garden