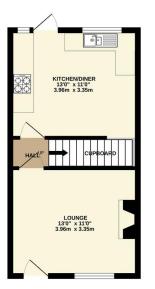

## Phillips George

GROUND FLOOR 320 sq.ft. (29.7 sq.m.) approx.

1ST FLOOR 326 sq.ft. (30.3 sq.m.) approx.

- End Town House
- No Upward Chain
- Cul De Sac
- Well Presented Throughout
- Highly Sought After Location
- Kitchen / Diner
- Refurbished Bathroom
- Larger Than Average Rear Garden