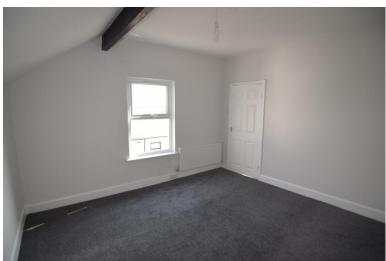

DINING ROOM 10' 70" x 10' 82" (4.83m x 5.13m) DOUBLE GLAZED WINDOW RADIATOR

BEDROOM [1ST FLOOR] 8' 09" x 10' 67" (2.67m x 4.75m) DOUBLE GLAZED WINDOW RADIATOR, FITTED ROBES

BEDROOM [1ST FLOOR]
12' 22" x 10' 31" (4.22m x 3.84m) DOUBLE
GLAZED WINDOW
RADIATOR

BEDROOM [2ND FLOOR] 8' 12" x 10' 77" (2.74m x 5m) DOUBLE GLAZED WINDOW RADIATOR

BEDROOM [1ND FLOOR]
10' 51" x 12' 40" (4.34m x 4.67m) DOUBLE
GLAZED WINDOW
RADIATOR

BATHROOM 8' 12" x 10' 77" (2.74m x 5m) FULLY REFURBISHED NEW SUITE WITH CORNER SHOWER CUBICLE, BATH, WC AND WASH HAND BASIN