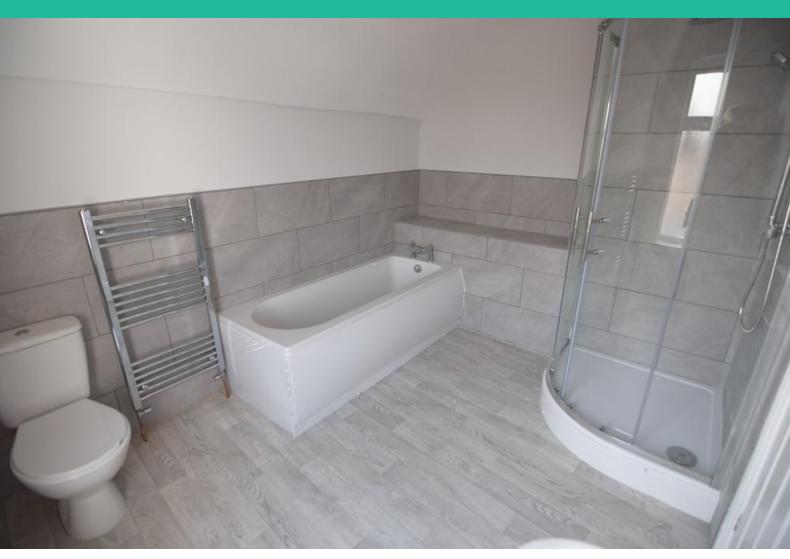

BEDROOM [2ND FLOOR] 8' 12" x 10' 77" (2.74m x 5m) DOUBLE GLAZED WINDOW RADIATOR

BEDROOM [1ND FLOOR]
10' 51" x 12' 40" (4.34m x 4.67m) DOUBLE
GLAZED WINDOW
RADIATOR

BATHROOM 8' 12" x 10' 77" (2.74m x 5m) FULLY REFURBISHED NEW SUITE WITH CORNER SHOWER CUBICLE, BATH, WC AND WASH HAND BASIN