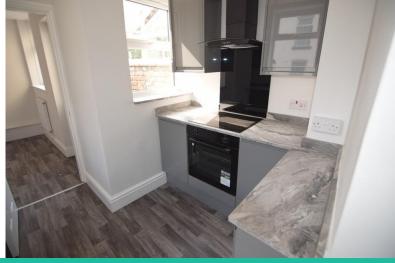

#### **KITCHEN**

8' 53" x 8' 87" (3.78m x 4.65m) WITH RANGE OF NEWLY FITTED MODERN WALL AND BASE UNITS, PLUMBED FOR WASHING MACHINE, NEW GLASS ELECTRIC HOB AND ELECTRIC OVEN, EXTRACTOR HOOD

UTILITY ROOM / WC 5' 87" x 8' 87" (3.73m x 4.65m) REFURBISHED WITH WC AND WASH HAND BASIN, UPVC REAR DOOR TO REAR YARD AREA