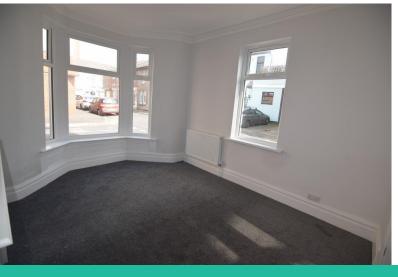

### **LOUNGE**

 $15'\ 02"\ x\ 11'\ 92"\ (4.62m\ x\ 5.69m)\ LOUNGE$  WITH NEWLY PLASTERED WALLS, DOUBLE GLAZED WINDOWS, RADIATOR