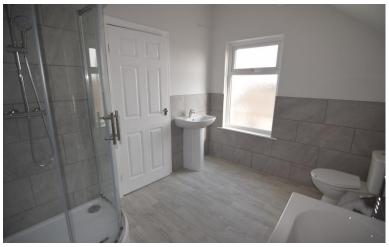

BEDROOM [2ND FLOOR] 8' 12" x 10' 77" (2.74m x 5m) DOUBLE GLAZED WINDOW RADIATOR

BEDROOM [1ND FLOOR]
10' 51" x 12' 40" (4.34m x 4.67m) DOUBLE
GLAZED WINDOW
RADIATOR

BATHROOM 8' 12" x 10' 77" (2.74m x 5m) FULLY REFURBISHED NEW SUITE WITH CORNER SHOWER CUBICLE, BATH, WC AND WASH HAND BASIN