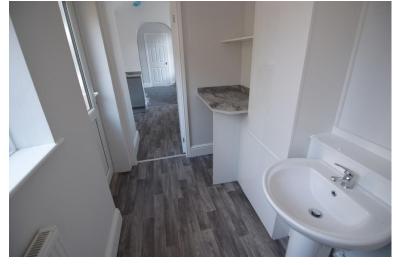

#### **KITCHEN**

8' 53" x 8' 87" (3.78m x 4.65m) WITH RANGE OF NEWLY FITTED MODERN WALL AND BASE UNITS, PLUMBED FOR WASHING MACHINE, NEW GLASS ELECTRIC HOB AND ELECTRIC OVEN, EXTRACTOR HOOD

UTILITY ROOM / WC 5' 87" x 8' 87" (3.73m x 4.65m) REFURBISHED WITH WC AND WASH HAND BASIN, UPVC REAR DOOR TO REAR YARD AREA