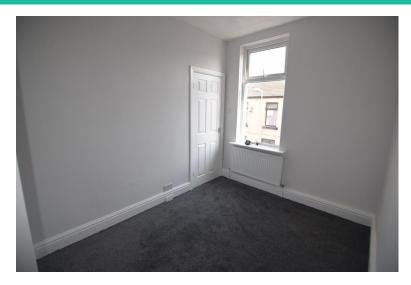

DINING ROOM 10' 70" x 10' 82" (4.83m x 5.13m) DOUBLE GLAZED WINDOW RADIATOR

BEDROOM [1ST FLOOR] 8' 09" x 10' 67" (2.67m x 4.75m) DOUBLE GLAZED WINDOW RADIATOR, FITTED ROBES

BEDROOM [1ST FLOOR]
12' 22" x 10' 31" (4.22m x 3.84m) DOUBLE
GLAZED WINDOW
RADIATOR

BEDROOM [2ND FLOOR] 8' 12" x 10' 77" (2.74m x 5m) DOUBLE GLAZED WINDOW RADIATOR

BEDROOM [1ND FLOOR]
10' 51" x 12' 40" (4.34m x 4.67m) DOUBLE
GLAZED WINDOW
RADIATOR

BATHROOM 8' 12" x 10' 77" (2.74m x 5m) FULLY REFURBISHED NEW SUITE WITH CORNER SHOWER CUBICLE, BATH, WC AND WASH HAND BASIN