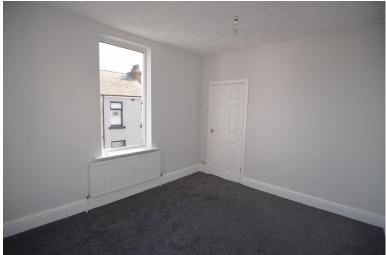

DINING ROOM 10' 70" x 10' 82" (4.83m x 5.13m) DOUBLE GLAZED WINDOW RADIATOR

BEDROOM [1ST FLOOR] 8' 09" x 10' 67" (2.67m x 4.75m) DOUBLE GLAZED WINDOW RADIATOR, FITTED ROBES

BEDROOM [1ST FLOOR]
12' 22" x 10' 31" (4.22m x 3.84m) DOUBLE
GLAZED WINDOW
RADIATOR

BEDROOM [2ND FLOOR] 8' 12" x 10' 77" (2.74m x 5m) DOUBLE GLAZED WINDOW RADIATOR

BEDROOM [1ND FLOOR]
10' 51" x 12' 40" (4.34m x 4.67m) DOUBLE
GLAZED WINDOW
RADIATOR

BATHROOM 8' 12" x 10' 77" (2.74m x 5m) FULLY REFURBISHED NEW SUITE WITH CORNER SHOWER CUBICLE, BATH, WC AND WASH HAND BASIN