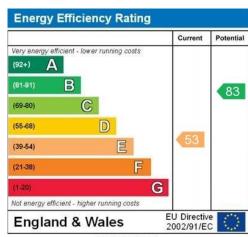

N WALL AND BASE UNITS, PLUMBED FOR WASHING MACHINE, NEW GLASS ELECTRIC HOB AND ELECTRIC OVEN, EXTRACTOR HOOD

UTILITY ROOM / WC 5' 87" x 8' 87" (3.73m x 4.65m) REFURBISHED WITH WC AND WASH HAND BASIN, UPVC REAR DOOR TO REAR YARD AREA











DINING ROOM 10' 70" x 10' 82" (4.83m x 5.13m) DOUBLE GLAZED WINDOW RADIATOR

BEDROOM [1ST FLOOR] 8' 09" x 10' 67" (2.67m x 4.75m) DOUBLE GLAZED WINDOW RADIATOR, FITTED ROBES

BEDROOM [1ST FLOOR]
12' 22" x 10' 31" (4.22m x 3.84m) DOUBLE
GLAZED WINDOW
RADIATOR

BEDROOM [2ND FLOOR] 8' 12" x 10' 77" (2.74m x 5m) DOUBLE GLAZED WINDOW RADIATOR

BEDROOM [1ND FLOOR]
10' 51" x 12' 40" (4.34m x 4.67m) DOUBLE
GLAZED WINDOW
RADIATOR

BATHROOM 8' 12" x 10' 77" (2.74m x 5m) FULLY REFURBISHED NEW SUITE WITH CORNER SHOWER CUBICLE, BATH, WC AND WASH HAND BASIN







WWW.EPC4U.COM