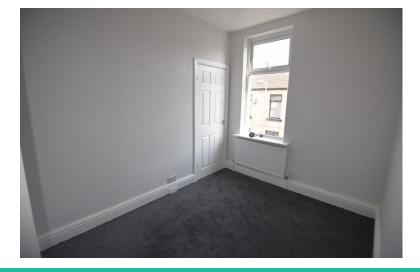

### **LOUNGE**

 $15'\ 02"\ x\ 11'\ 92"\ (4.62m\ x\ 5.69m)\ LOUNGE$  WITH NEWLY PLASTERED WALLS, DOUBLE GLAZED WINDOWS, RADIATOR