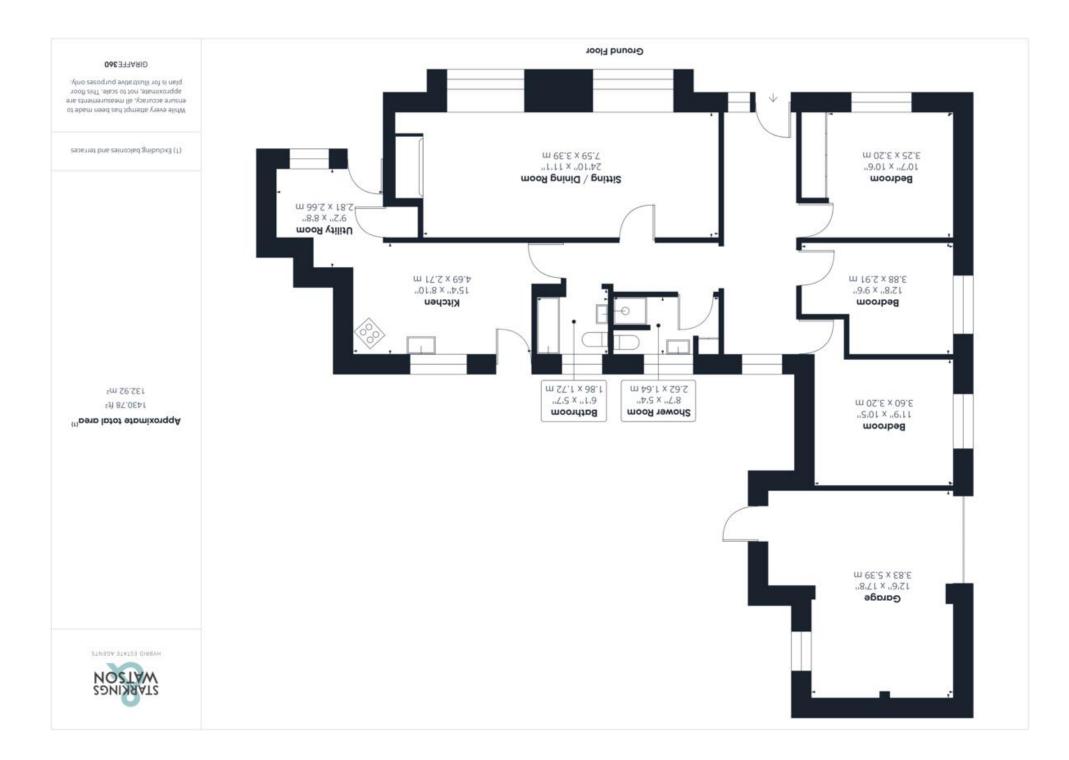

#### **IN SUMMARY**

Located within the SOUGHT AFTER VILLAGE of BAWBURGH on a CUL-DE-SAC you will find this **IMPRESSIVE and HEAVILY EXTENDED SEMI-DETACHED** BUNGALOW spanning over 1400 Sq. ft (stms). The property has been significantly improved in recent years to include a completely new roof, and offers well presented accommodation with THREE DOUBLE BEDROOMS. As well as the generous bedroom space you will also find a large main reception with WOOD BURNER, TWO BATHROOMS and a modern kitchen/breakfast room with separate UTILITY space. Externally, there is much to explore. To the front and side there are BEAUTIFULLY KEPT private and landscaped GARDENS, as well as an IMPRESSIVE DRIVEWAY to the rear providing ample off road parking leading to the DOUBLE GARAGE. In addition there are further private hard standing rear gardens ideal for outside entertaining featuring a children's play area.

#### THE GRAND TOUR

Entering the bungalow via the main entrance door to the front you enter into the main hallway which provides access to all further rooms as well as loft access to the partially converted loft room on the first floor. The first room off the hallway to the left is the main bedroom with a bay window to front and a range of built-in wardrobes. The second bedroom located just beyond the main bedroom overlooks the side garden as well as a further third double bedroom to the rear, meaning you have three great size double bedrooms in total. Heading along the hallway you will then find two separate bathrooms, one of which has a bath and the other has a shower. The main reception room is found to the front currently housing sitting and dining spaces. You will find a brick built fireplace with a wood burner as well as bay windows to the front. The fitted kitchen and utility space is located to the rear of the bungalow opening onto the rear garden. The kitchen offers built-in

storage and rolled edge work surfaces as well as integrated electric oven and grill, with a hob and breakfast bar, as well as space for washing machine, fridge freezer, tumble dryer as well as further built in storage cupboard. The utility area provides front access to the covered veranda to the front.