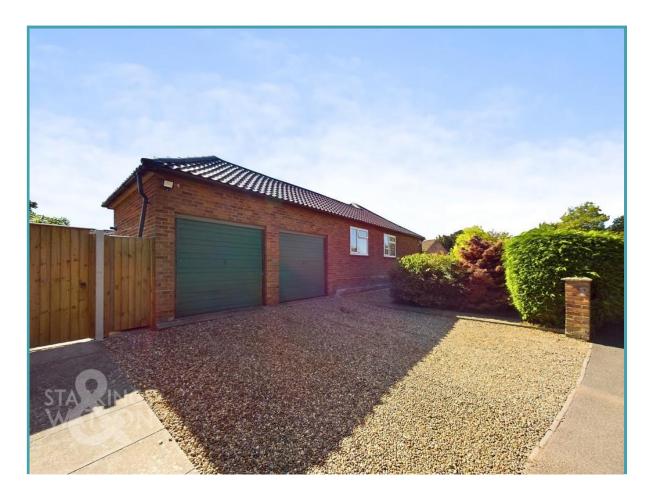

#### SETTING THE SCENE

Approached from the front via a gated pedestrian access with hard standing pathway to the front door. The frontage provides plenty of private and well kept gardens, with mature trees, hedging, and planted shrubs. You will find the front and side gardens are very much usable garden space and enjoy a private outlook, a real bonus to the overall plot. To the front you will also find a covered veranda leading directly from the kitchen. Vehicular access can be found to the rear where there is shingled off road parking for multiple vehicles with access to the double garage.

#### THE GREAT OUTDOORS

In addition to the private front and side gardens, to the rear there is further outside space. Leading directly from the back of the bungalow there are extensive paved and hard standing areas ideal for outside entertaining as well as a tiered rockery with a range of planted shrubs beds. To the rear of the garden there is a timber shed and hidden children's play area with bark.