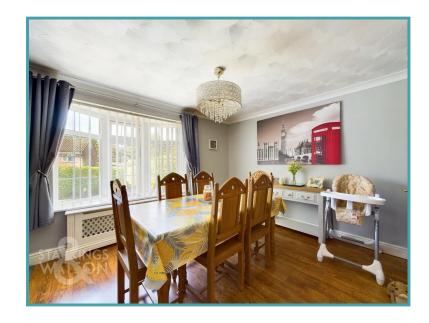

#### THE GRAND TOUR

Entering the bungalow via the main entrance door to the front you enter into the main hallway which provides access to all further rooms as well as loft access to the partially converted loft room on the first floor. The first room off the hallway to the left is the main bedroom with a bay window to front and a range of built-in wardrobes. The second bedroom located just beyond the main bedroom overlooks the side garden as well as a further third double bedroom to the rear, meaning you have three great size double bedrooms in total. Heading along the hallway you will then find two separate bathrooms, one of which has a bath and the other has a shower. The main reception room is found to the front currently housing sitting and dining spaces. You will find a brick built fireplace with a wood burner as well as bay windows to the front. The fitted kitchen and utility space is located to the rear of the bungalow opening onto the rear garden. The kitchen offers built-in