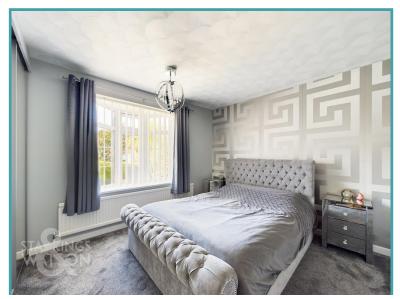

#### THE GRAND TOUR

Entering the bungalow via the main entrance door to the front you enter into the main hallway which provides access to all further rooms as well as loft access to the partially converted loft room on the first floor. The first room off the hallway to the left is the main bedroom with a bay window to front and a range of built-in wardrobes. The second bedroom located just beyond the main bedroom overlooks the side garden as well as a further third double bedroom to the rear, meaning you have three great size double bedrooms in total. Heading along the hallway you will then find two separate bathrooms, one of which has a bath and the other has a shower. The main reception room is found to the front currently housing sitting and dining spaces. You will find a brick built fireplace with a wood burner as well as bay windows to the front. The fitted kitchen and utility space is located to the rear of the bungalow opening onto the rear garden. The kitchen offers built-in