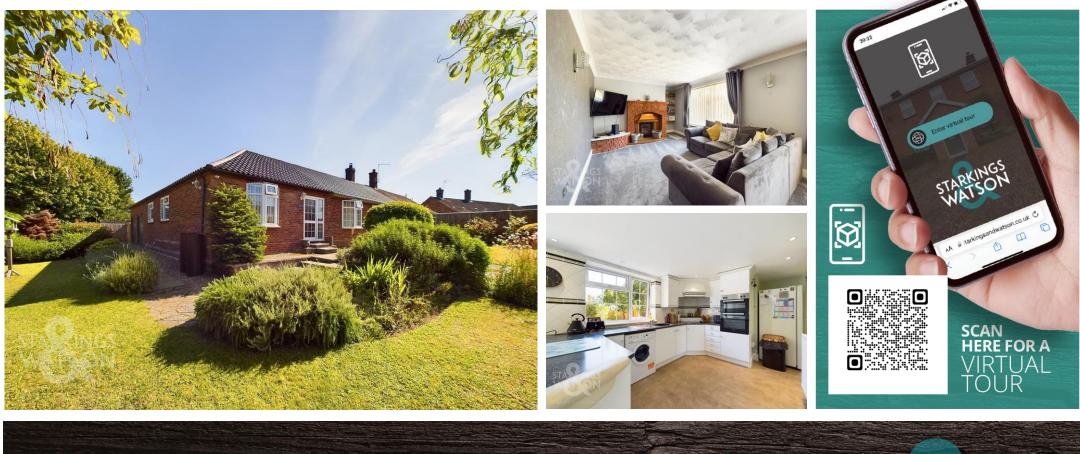

# FOR SALE PROPERTY

artal propertymark Protected
Image a pr

- Semi-Detached Bungalow
- Heavily Extended & Improved
- Generous Corner Plot
- Private Gardens to Front & Rear
- Large Driveway with Ample Parking
- Three Generous Bedrooms & Two Bathrooms
- Main Sitting Room & Kitchen/Breakfast Room
- Double Garage

#### **IN SUMMARY**

Located within the SOUGHT AFTER VILLAGE of BAWBURGH on a CUL-DE-SAC you will find this **IMPRESSIVE and HEAVILY EXTENDED SEMI-DETACHED** BUNGALOW spanning over 1400 Sq. ft (stms). The property has been significantly improved in recent years to include a completely new roof, and offers well presented accommodation with THREE DOUBLE BEDROOMS. As well as the generous bedroom space you will also find a large main reception with WOOD BURNER, TWO BATHROOMS and a modern kitchen/breakfast room with separate UTILITY space. Externally, there is much to explore. To the front and side there are BEAUTIFULLY KEPT private and landscaped GARDENS, as well as an IMPRESSIVE DRIVEWAY to the rear providing ample off road parking leading to the DOUBLE GARAGE. In addition there are further private hard standing rear gardens ideal for outside entertaining featuring a children's play area.

#### SETTING THE SCENE

Approached from the front via a gated pedestrian access with hard standing pathway to the front door. The frontage provides plenty of private and well kept gardens, with mature trees, hedging, and planted shrubs. You will find the front and side gardens are very much usable garden space and enjoy a private outlook, a real bonus to the overall plot. To the front you will also find a covered veranda leading directly from the kitchen. Vehicular access can be found to the rear where there is shingled off road parking for multiple vehicles with access to the double garage.

#### THE GRAND TOUR

Entering the bungalow via the main entrance door to the front you enter into the main hallway which provides access to all further rooms as well as loft access to the partially converted loft room on the first floor. The first room off the hallway to the left is the main bedroom with a bay window to front and a range of built-in wardrobes. The second bedroom located just beyond the main bedroom overlooks the side garden as well as a further third double bedroom to the rear, meaning you have three great size double bedrooms in total. Heading along the hallway you will then find two separate bathrooms, one of which has a bath and the other has a shower. The main reception room is found to the front currently housing sitting and dining spaces. You will find a brick built fireplace with a wood burner as well as bay windows to the front. The fitted kitchen and utility space is located to the rear of the bungalow opening onto the rear garden. The kitchen offers built-in

#### **VIRTUAL TOUR**

View our virtual tour for a full 360 degree of the interior of the property.

For our full list of available properties, or for a **FREE INSTANT** online valuation visit

Price: