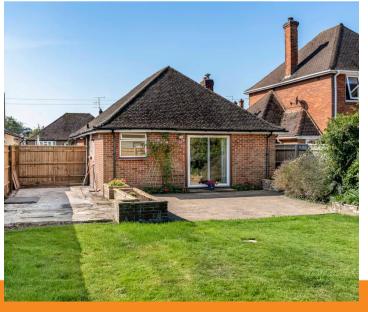

# 5 Hedley Road

Flackwell Heath, High Wycombe

WITH PLANNING PERMISSION! A detached bungalow in this highly sought after road close to the village centre. The property now benefits from recent planning permission to develop the property into a good sized four bedroom detached house. Currently Entrance hall, Sitting room, Kitchen/breakfast room, Two bedrooms, Shower room, Separate W.C., Gas central heating, Double glazing, 52' rear gardens, Garage and parking. NO CHAIN.

### Rear garden

An area of patio leads to the remainder of garden which is laid to lawn with well stocked flower and shrub borders. All is enclosed by panelled fencing and hedging and extends to 52'.