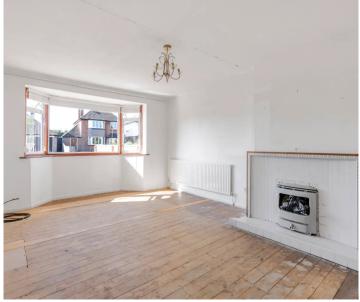

## Sitting room

Tiled fireplace, two radiators, bay window to front, dimmer switch