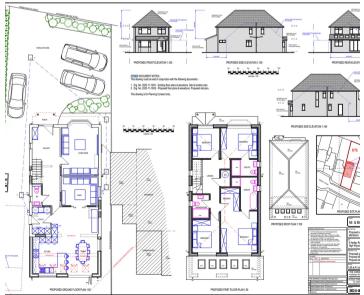

# 5 Hedley Road

Flackwell Heath, High Wycombe

WITH PLANNING PERMISSION! A detached bungalow in this highly sought after road close to the village centre. The property now benefits from recent planning permission to develop the property into a good sized four bedroom detached house. Currently Entrance hall, Sitting room, Kitchen/breakfast room, Two bedrooms, Shower room, Separate W.C., Gas central heating, Double glazing, 52' rear gardens, Garage and parking. NO CHAIN.

## 5 Hedley Road

Approximate Gross Internal Area Ground Floor = 70.5 sq m / 759 sq ft Garage = 15.5 sq m / 167 sq ft Total = 86.0 sq m / 926 sq ft

**Ground Floor** 

(Not Shown In Actual Location / Orientation)

This plan is for layout guidance only. Not drawn to scale unless stated. Windows and door openings are approximate. Whilst every care is taken in the preparation of this plan, please check all dimensions, shapes and compass bearings before making any decisions reliant upon them.