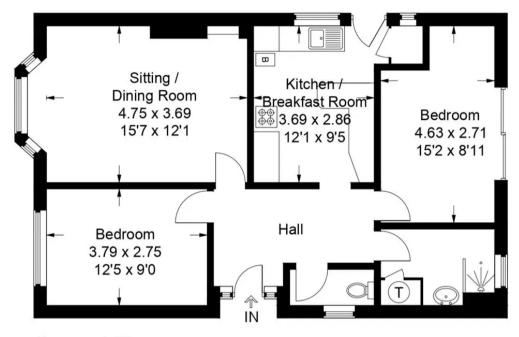

## 5 Hedley Road

Approximate Gross Internal Area Ground Floor = 70.5 sq m / 759 sq ft Garage = 15.5 sq m / 167 sq ft Total = 86.0 sq m / 926 sq ft

**Ground Floor** 

(Not Shown In Actual Location / Orientation)

This plan is for layout guidance only. Not drawn to scale unless stated. Windows and door openings are approximate. Whilst every care is taken in the preparation of this plan, please check all dimensions, shapes and compass bearings before making any decisions reliant upon them.