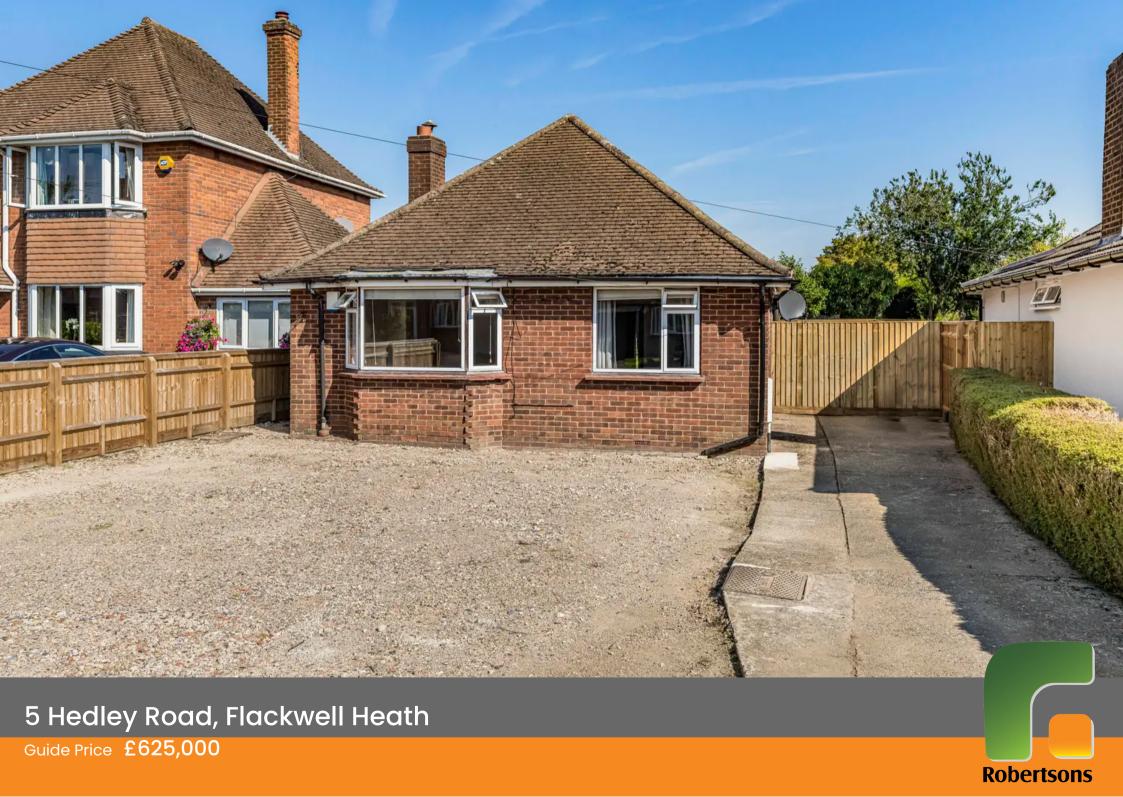

# 5 Hedley Road

Flackwell Heath, High Wycombe

WITH PLANNING PERMISSION! A detached bungalow in this highly sought after road close to the village centre. The property now benefits from recent planning permission to develop the property into a good sized four bedroom detached house. Currently Entrance hall, Sitting room, Kitchen/breakfast room, Two bedrooms, Shower room, Separate W.C., Gas central heating, Double glazing, 52' rear gardens, Garage and parking. NO CHAIN.

## Front garden/Parking

A driveway provides parking for several cars, The remainder is laid to lawn with flower and shrub borders. All is enclosed by fencing and hedging