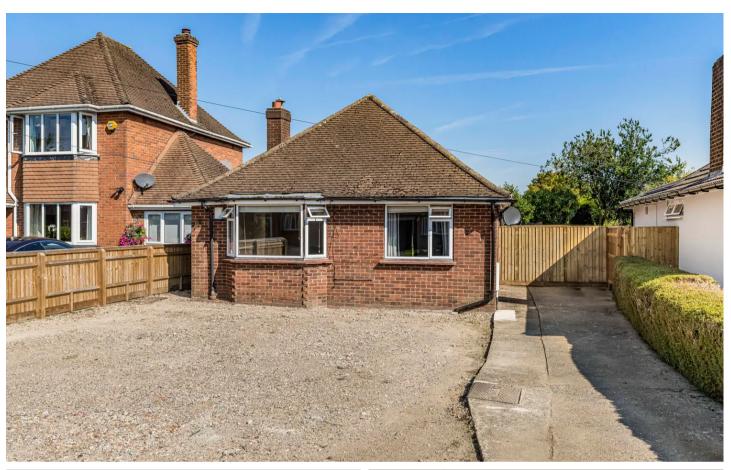

# 5 Hedley Road

Flackwell Heath, High Wycombe

WITH PLANNING PERMISSION! A detached bungalow in this highly sought after road close to the village centre. The property now benefits from recent planning permission to develop the property into a good sized four bedroom detached house. Currently Entrance hall, Sitting room, Kitchen/breakfast room, Two bedrooms, Shower room, Separate W.C., Gas central heating, Double glazing, 52' rear gardens, Garage and parking. NO CHAIN.

## Front garden/Parking

A driveway provides parking for several cars, The remainder is laid to lawn with flower and shrub borders. All is enclosed by fencing and hedging