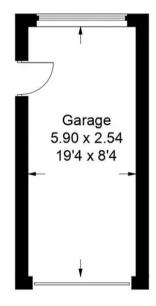

### Garage

With metal up and over door, door to garden

## 5 Hedley Road

Approximate Gross Internal Area Ground Floor = 70.5 sq m / 759 sq ft Garage = 15.5 sq m / 167 sq ft Total = 86.0 sq m / 926 sq ft

**Ground Floor** 

(Not Shown In Actual Location / Orientation)