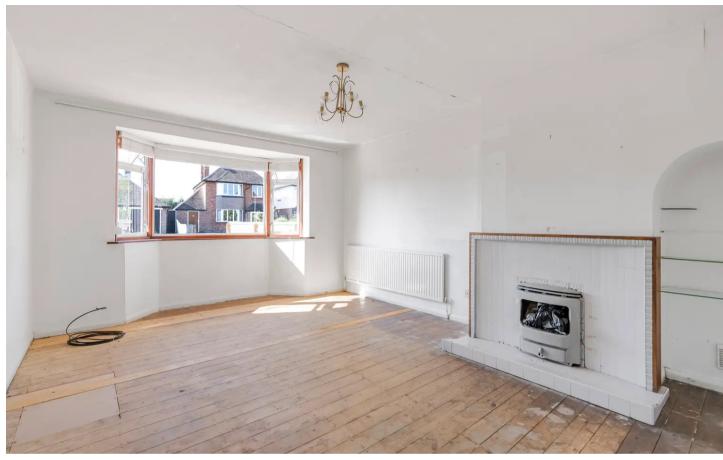

## Sitting room

Tiled fireplace, two radiators, bay window to front, dimmer switch

#### **Entrance hall**

Access to loft space, radiator, wall thermostat