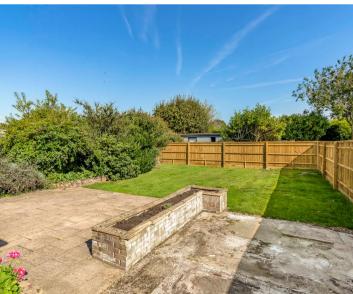

### Rear garden

An area of patio leads to the remainder of garden which is laid to lawn with well stocked flower and shrub borders. All is enclosed by panelled fencing and hedging and extends to 52'.