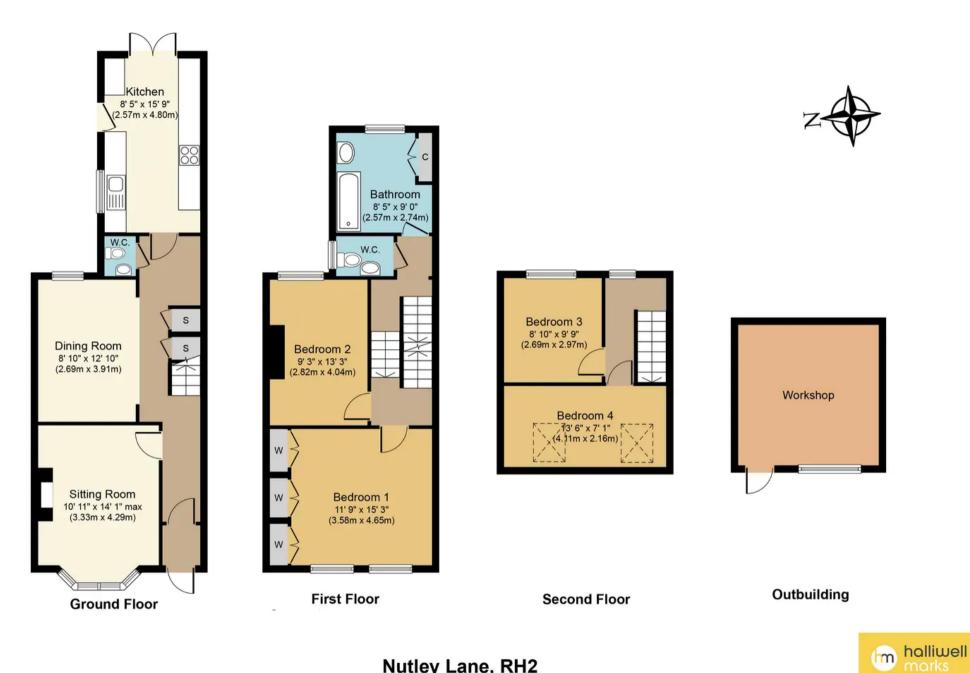

## Nutley Lane, RH2 Approx. Gross Internal Floor Area 1259 sq. ft (117 sq.m.)\*excluding Outbuilding

Whilst every attempt has been made to ensure the accuracy of the floor plan contained here, measurements of doors, windows, rooms and any other items are approximate and no responsibility is taken for any error, omission, or mis-statement. The measurements should not be relied upon for valuation, transaction and/or funding purposes This plan is for illustrative purposes only and should be used as such by any prospective purchaser or tenant. The services, systems and appliances shown have not been tested and no guarantee as to their operability or efficiency can be given.