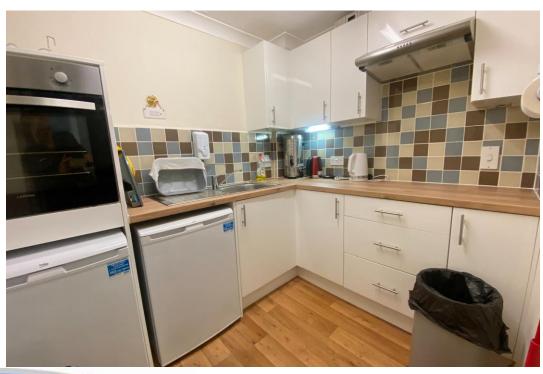

The hallway has a large cupboard which is ideal for your coats, shoes and the ironing board. Off the hall leads you to the airy sitting room which has a feature fireplace, ideal for those cooler evenings. The kitchen, which is off the sitting room, is well fitted with a Belling 4 ring hob and a double oven, perfect if you love to entertain and cook up a storm. The light wood effect units include a display unit to show off your best crockery and the attractive tiling finishes off the look.