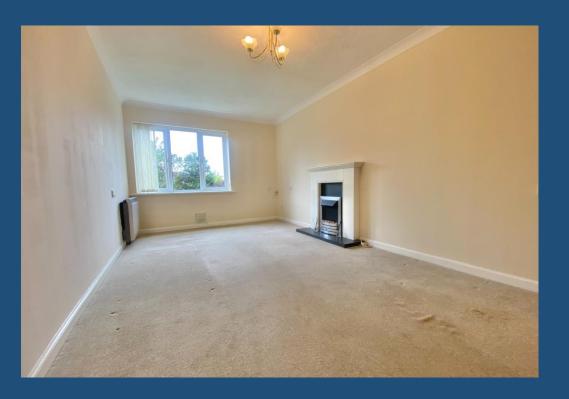

The hallway has a large cupboard which is ideal for your coats, shoes and the ironing board. Off the hall leads you to the airy sitting room which has a feature fireplace, ideal for those cooler evenings. The kitchen, which is off the sitting room, is well fitted with a Belling 4 ring hob and a double oven, perfect if you love to entertain and cook up a storm. The light wood effect units include a display unit to show off your best crockery and the attractive tiling finishes off the look.