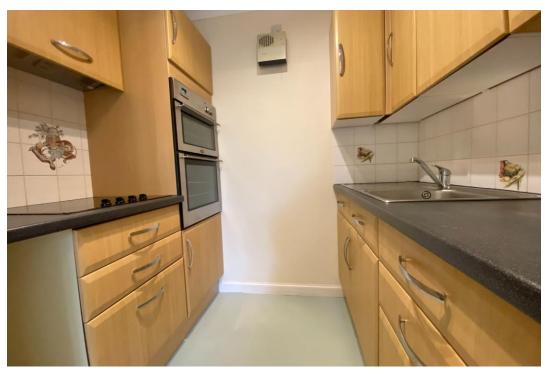

The hallway has a large cupboard which is ideal for your coats, shoes and the ironing board. Off the hall leads you to the airy sitting room which has a feature fireplace, ideal for those cooler evenings. The kitchen, which is off the sitting room, is well fitted with a Belling 4 ring hob and a double oven, perfect if you love to entertain and cook up a storm. The light wood effect units include a display unit to show off your best crockery and the attractive tiling finishes off the look.