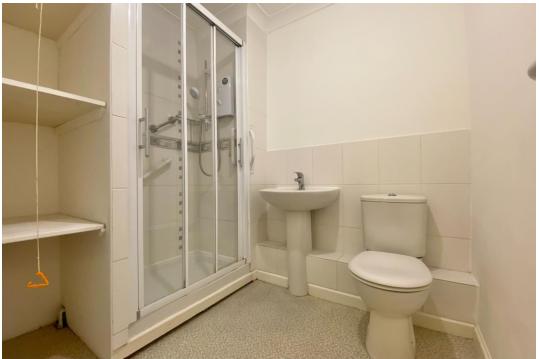

The large double bedroom, also overlooking the garden has a generous double wardrobe built in, with plenty of space for freestanding units also.

The shower room has been fitted with a walk-in shower unit which houses a shower seat for ease. The white tiles compliment the white suite and there is also shelving to store your towels and toiletries.