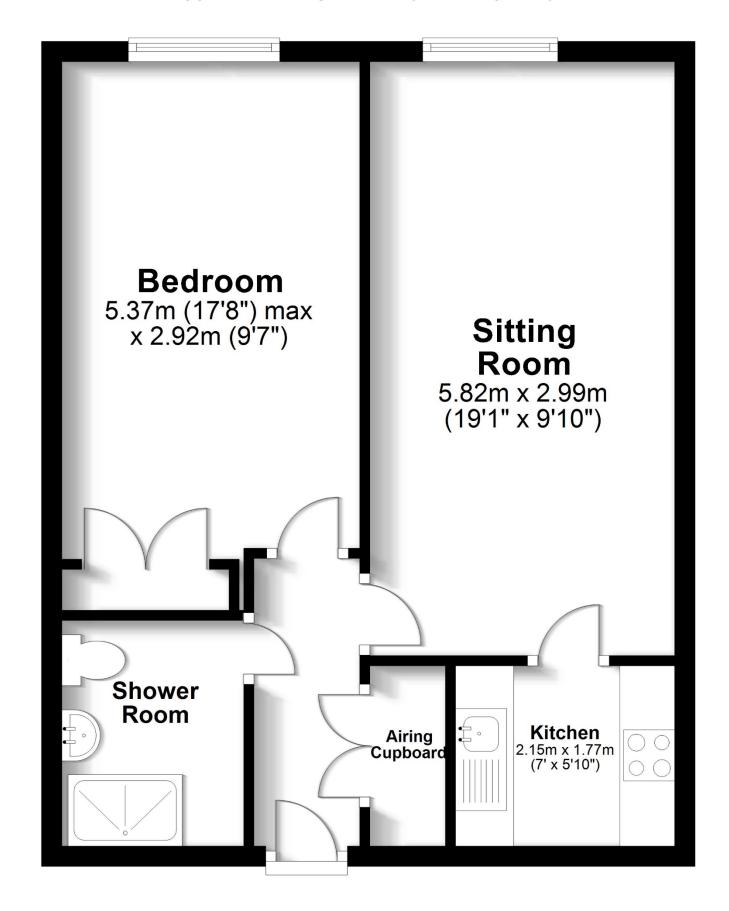

## **Ground Floor**

Approx. 40.5 sq. metres (436.4 sq. feet)

Total area: approx. 40.5 sq. metres (436.4 sq. feet)

Robinson Reade endeavour to supply accurate and reliable property information in line with Consumer Protection from Unfair Trading Regulations 2008, however please contact the office before viewing if there is any aspect which is particularly important to you and we will be pleased to provide the relevant information. These property details do not constitute any part of an offer or contract, all measurements are approximate. Any services, appliances and heating systems listed have not been checked. We must point out that where we introduce you to a third party who offers conveyancing, removal or financial services, e.g. legal, mortgage and insurance advice, we may earn a commission. For more information go to www.robinsonreade.co.uk/referral-fees. Robinson Reade Ltd, Registered office: 10 Middle Road, Park Gate, Southampton, SO31 7GH, Co Reg No: 5185152