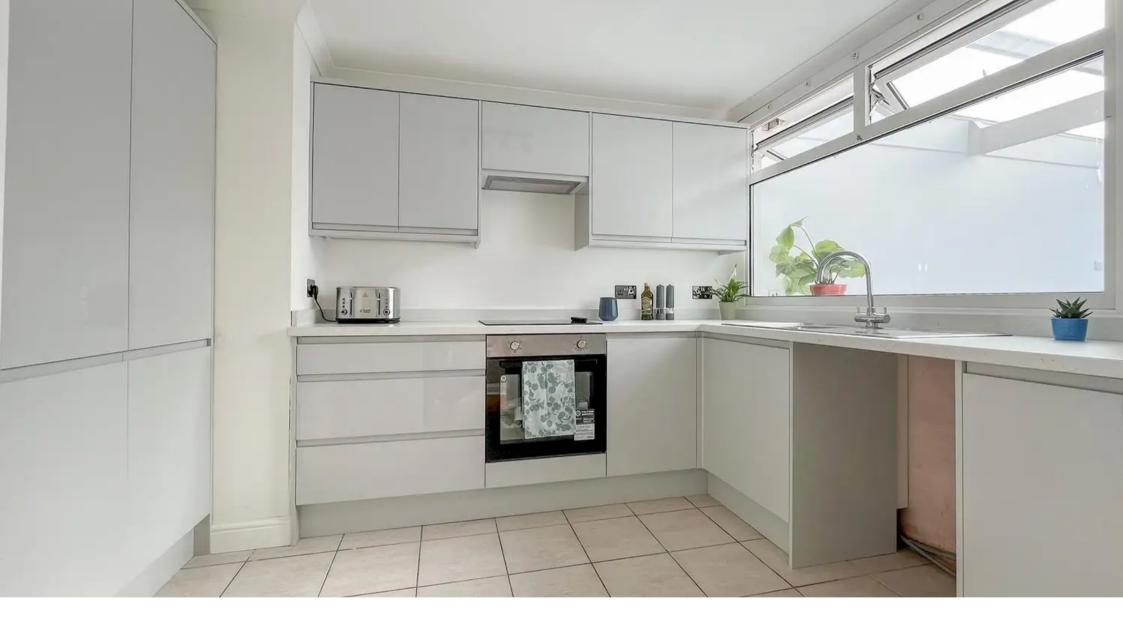

## Abingdon, Abingdon

Newly refurbished apartment with two double bedrooms, both with en-suites in addition to a separate downstairs WC. This spacious, light and airy duplex is located in central Abingdon and benefits from a conservatory extension and a single garage. No onward chain.

Council Tax band: C

Tenure: Leasehold

- Fully Refurbished With Brand New Kitchen
- 1004sqft of accommodation including a 27ft open plan lounge/diner.
- Town Centre Location
- Single Garage
- Newly Extended 150 Year Lease
- Peppercorn Ground Rent
- No onward chain.