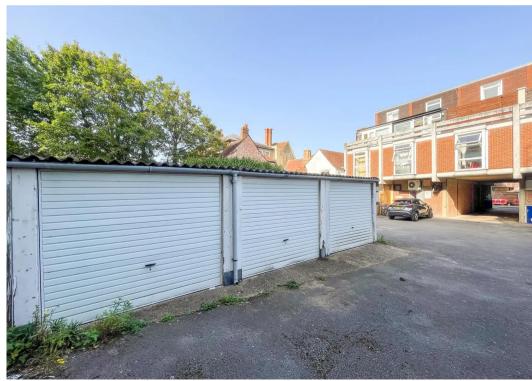

Council Tax band: C

Tenure: Leasehold

- Fully Refurbished With Brand New Kitchen
- 1004sqft of accommodation including a 27ft open plan lounge/diner.
- Town Centre Location
- Single Garage
- Newly Extended 150 Year Lease
- Peppercorn Ground Rent
- No onward chain.