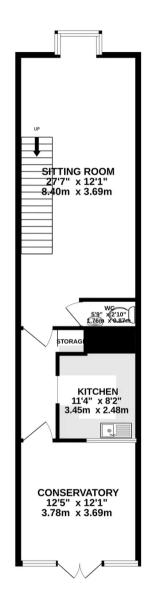

## Bath Street, Abingdon

Abingdon

The Pro**active** Agent

Guide Price **£260,000** 

GROUND FLOOR 1ST FLOOR 617 sq.ft. (57.4 sq.m.) approx. 387 sq.ft. (35.9 sq.m.) approx.

## Abingdon, Abingdon

Newly refurbished apartment with two double bedrooms, both with en-suites in addition to a separate downstairs WC. This spacious, light and airy duplex is located in central Abingdon and benefits from a conservatory extension and a single garage. No onward chain.

Council Tax band: C

Tenure: Leasehold

- Fully Refurbished With Brand New Kitchen
- 1004sqft of accommodation including a 27ft open plan lounge/diner.
- Town Centre Location
- Single Garage
- Newly Extended 150 Year Lease
- Peppercorn Ground Rent
- No onward chain.