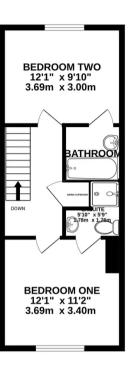

## Bath Street, Abingdon

Abingdon

The Pro**active** Agent

Guide Price **£260,000** 

GROUND FLOOR 1ST FLOOR 617 sq.ft. (57.4 sq.m.) approx. 387 sq.ft. (35.9 sq.m.) approx.

## Abingdon, Abingdon

Newly refurbished apartment with two double bedrooms, both with en-suites in addition to a separate downstairs WC. This spacious, light and airy duplex is located in central Abingdon and benefits from a conservatory extension and a single garage. No onward chain.

Council Tax band: C

Tenure: Leasehold

- Fully Refurbished With Brand New Kitchen
- 1004sqft of accommodation including a 27ft open plan lounge/diner.
- Town Centre Location
- Single Garage
- Newly Extended 150 Year Lease
- Peppercorn Ground Rent
- No onward chain.