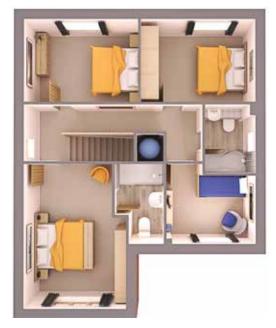

The first floor has four bedrooms with the master bedroom having an en-suite with large shower and useful storage space with built in wardrobe. The main bathroom benefits from a shower bath

## First Floor

| BED 1 | <b>5049 x 3565mm</b> (16′ 7″ × 11′ 8″) |
|-------|----------------------------------------|
| BED 2 | <b>3995 x 2903mm</b> (13′ 1″ x 9′ 6″)  |
| BED 3 | <b>4007 x 2903mm</b> (13′ 2″ x 9′ 6″)  |
| BED 4 | <b>3113 x 2389mm</b> (10′ 2″ × 7′ 10″) |