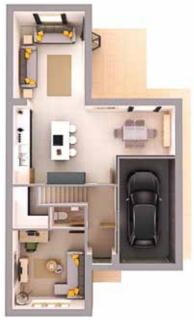

For further information about availability and plot specific details please discuss with our Sales Team.

The downstairs living space is divided into lounge, study, modern fitted kitchen diner and utility along with entrance hall and cloak room. The lounge has bifold doors leading onto the garden patio area.

## **Ground Floor**

| LOUNGE  | <b>4725 x 3565mm</b> (15′ 6″ x 11′ 8″)  |
|---------|-----------------------------------------|
| KITCHEN | <b>8065 x 3935mm</b> (26′ 5″ x 12′ 11″) |
| UTILITY | <b>2222 x 2080mm</b> (7′ 3″ x 6′ 10″)   |
| STUDY   | <b>3875 x 3565mm</b> (12′ 8″ × 11′ 8″)  |
| GARAGE  | <b>5085 x 2610mm</b> (16′ 8″ × 8′ 7″)   |