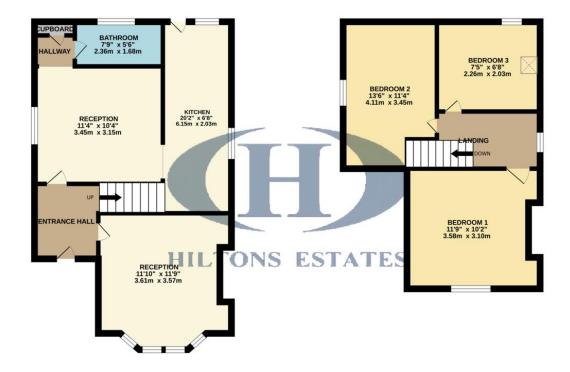

GROUND FLOOR 442 sq.ft. (41.1 sq.m.) approx.

1ST FLOOR 343 sq.ft. (31.9 sq.m.) approx.

## TOTAL FLOOR AREA: 785 sq.ft. (72.9 sq.m.) approx

Whist every attempt has been made to ensure the accuracy of the floorplan contained here, necessarements of documents and professional support and the main an approximate and not responsiblely is faster for my entry of documents and professional support is faster for my entry of the contained and the support of the support of the substances. The services, systems and applicates shown have not been tested and no guarantee as to their operability or efficiency can be given.