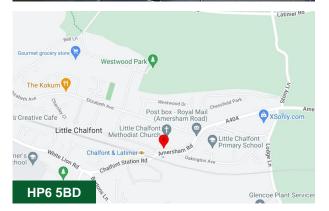

#### Location

Amersham is an attractive town benefitting from good road and rail links. Junction 2 of the M40 is 5 miles from the Town which provides access to the M25 and the rest of the national motorway network. Chalfont Court is located in a prominent position in the heart of Amersham with an excellent variety of local amenities. Amersham train station is opposite, from which central London can be reached within approximately 37 minutes via the Chiltern Railway and the London Underground system.