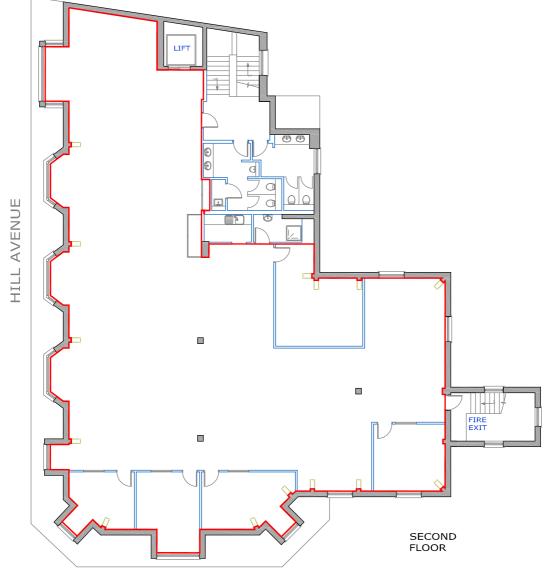

The available accommodation comprises the entire second floor, the building is secure with a coded door entry system. The current tenants have installed two, high quality meeting/conference rooms. The main office provides predominantly open plan office, with a number of individual offices. It has the benefit of raised floors, air-conditioning, carpets and a kitchen/breakout room.

x14 Car parking spaces available, the car park is secure with a coded electrically operated gate.

The floor could be split to provide offices of circa 2,000 sq ft.

### **Neave DaSilva** 01494 446612 | 07827 908926 nds@chandlergarvey.com

Mr Adrian Thompson (Joint Agent) 01923284512 | 07714214642 adrian@adrian-thompson.com

STATION ROAD

| drawing address<br>CHALFONT COURT, | location/details<br>SECOND FLOOR<br>LEASE PLAN | date<br>18/03/13      | scale<br>1/200 |            |
|------------------------------------|------------------------------------------------|-----------------------|----------------|------------|
| HILL AVENUE,<br>AMERSHAM HP6 5BB   |                                                | dwg. no.<br>PP2186-04 | sheet<br>A4    | COL<br>MAD |