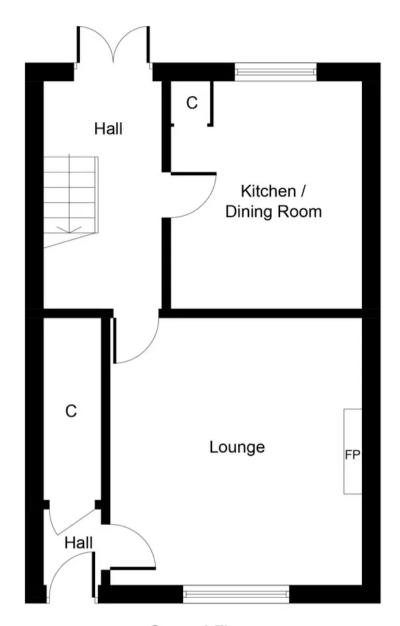

Ground Floor Approximate Floor Area 469 Sq. ft. (43.6 Sq. m.)

First Floor Approximate Floor Area 469 Sq. ft. (43.6 Sq. m.)

Whilst every attempt has been made to ensure the accuracy of the floor plan contained here, measurements of doors, windows, rooms and any other items are approximate and no responsibility is taken for any error, omission, or mis-statement. The measurements should not be relied upon for valuation, transaction and/or funding purposes. This plan is for illustrative purposes only and should be used as such by any prospective purchaser or tenant.