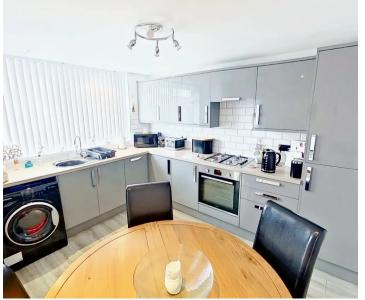

Tenure: Freehold

- Contemporary High Gloss Fitted Kitchen with integrated appliances
- Stunning Modern Bathroom Suite fully tiled
- New Windows and Composite Doors recently installed
- Immaculately Presented Three Double Bedroom terraced house
- Generously proportioned rooms throughout
- Within walking distance to local amenities and schools
- Fully enclosed Gardens to Front and rear
- Open aspect to front
- Excellent commuter links within close proximity
- EPC D