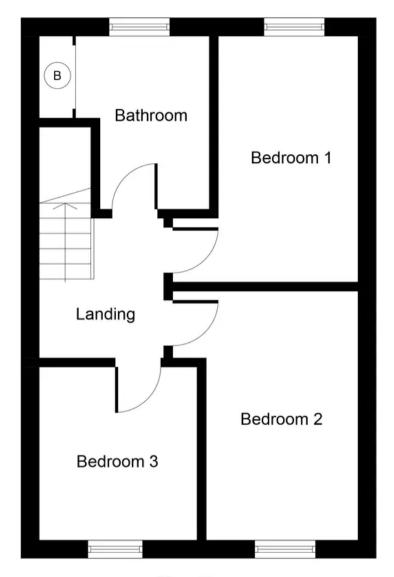

Ground Floor Approximate Floor Area 469 Sq. ft. (43.6 Sq. m.)

First Floor Approximate Floor Area 469 Sq. ft. (43.6 Sq. m.)

Whilst every attempt has been made to ensure the accuracy of the floor plan contained here, measurements of doors, windows, rooms and any other items are approximate and no responsibility is taken for any error, omission, or mis-statement. The measurements should not be relied upon for valuation, transaction and/or funding purposes. This plan is for illustrative purposes only and should be used as such by any prospective purchaser or tenant.