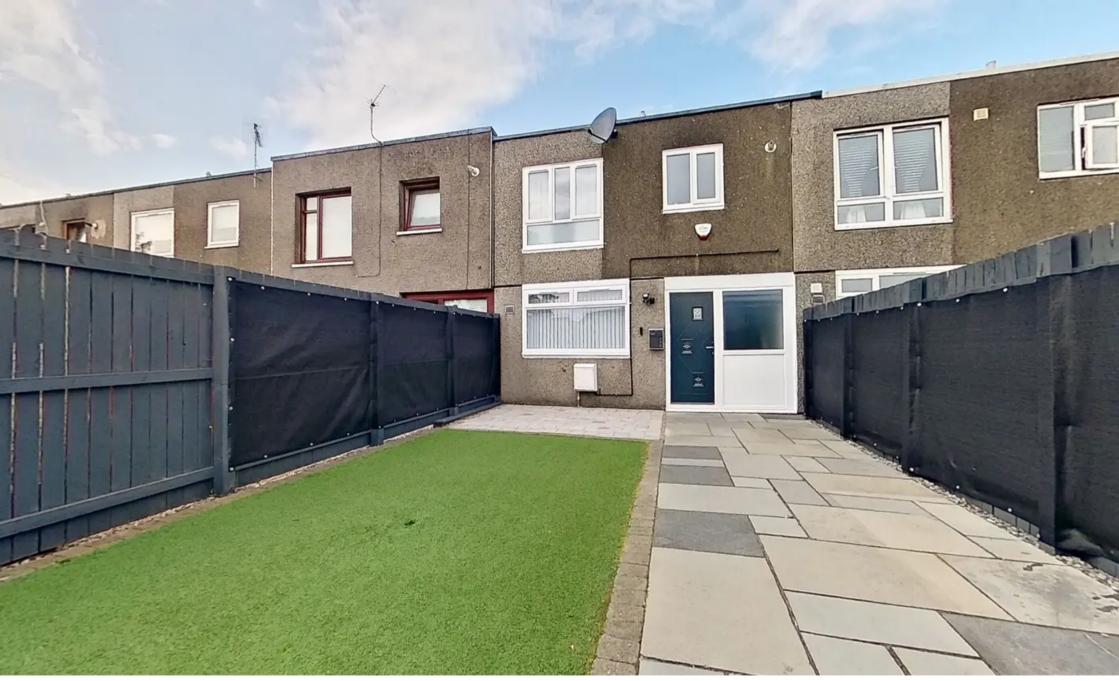

## Uphall, Broxburn

A most elegantly presented Three Double Bedroom terraced property showcasing a stylish high gloss modern Kitchen and stunning Bathroom. The property offers the discerning buyer contemporary design with creative enhancements throughout. The current owners have recently replaced all double glazed windows and installed composite doors to the front and rear. Rarely does such a truly well presented property become available and accordingly early viewing is highly recommended. Council Tax band: B

Tenure: Freehold

- Contemporary High Gloss Fitted Kitchen with integrated appliances
- Stunning Modern Bathroom Suite fully tiled
- New Windows and Composite Doors recently installed
- Immaculately Presented Three Double Bedroom terraced house
- Generously proportioned rooms throughout
- Within walking distance to local amenities and schools
- Fully enclosed Gardens to Front and rear
- Open aspect to front
- Excellent commuter links within close proximity
- EPC D