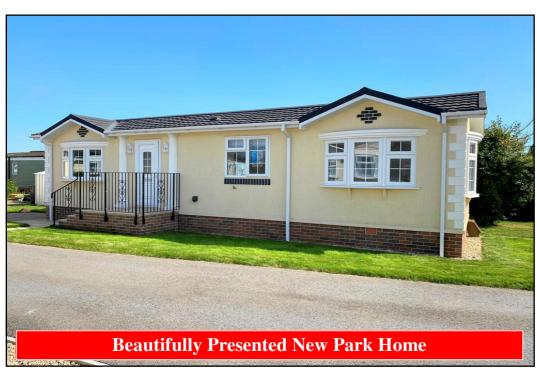

#### 2-Bedroom Park Home - approx 42' x 12'

Accommodation & approximate room dimensions:

- Omar Middleton 2023
- Entrance Hall
- Kitchen/Diner: approx 10'9" x 11'1". Range of floor & wall cupboards. Built-in oven, hob & cooker hood. Integrated fridge/freezer & washing machine. Cupboard housing gas boiler. Double doors to garden.
- Lounge: approx 11'1" x 10'7". Feature fireplace. 2 Bay windows.
- Bedroom 1: approx 9'5" x 8'4" Plus range of fitted wardrobes.
- Bedroom 2: approx 8'1" x 4'9". Fitted wardrobes.
- Bathroom: modern white suite comprising panelled bath with mixer tap & shower attachment. Wash basin & WC.
- Gas Central Heating & PVCu Double-Glazing
- Stylish Interior & Fully Furnished
- Small Garden with Concrete Shed
- Parking on Plot
- Age Restriction 50+ 1 Pet considered
- Popular, well maintained Residential Park near to local shopping centre & services.
- Viewing recommended!