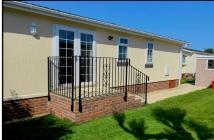

#### 2-Bedroom Park Home - approx 42' x 12'

Accommodation & approximate room dimensions:

- Omar Middleton 2023
- Entrance Hall
- Kitchen/Diner: approx 10'9" x 11'1". Range of floor & wall cupboards. Built-in oven, hob & cooker hood. Integrated fridge/freezer & washing machine. Cupboard housing gas boiler. Double doors to garden.
- Lounge: approx 11'1" x 10'7". Feature fireplace. 2 Bay windows.
- Bedroom 1: approx 9'5" x 8'4" Plus range of fitted wardrobes.
- Bedroom 2: approx 8'1" x 4'9". Fitted wardrobes.
- Bathroom: modern white suite comprising panelled bath with mixer tap & shower attachment. Wash basin & WC.
- Gas Central Heating & PVCu Double-Glazing
- Stylish Interior & Fully Furnished
- Small Garden with Concrete Shed
- Parking on Plot
- Age Restriction 50+ 1 Pet considered
- Popular, well maintained Residential Park near to local shopping centre & services.
- Viewing recommended!