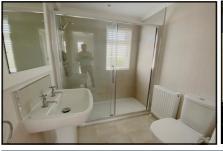

#### 2-Bedroom Park Home - approx 42' x 12'

Accommodation & approximate room dimensions:

- Omar Middleton 2023
- Entrance Hall
- Kitchen/Diner: approx 10'9" x 11'1". Range of floor & wall cupboards. Built-in oven, hob & cooker hood. Integrated fridge/freezer & washing machine. Cupboard housing gas boiler. Double doors to garden.
- Lounge: approx 11'1" x 10'7". Feature fireplace. 2 Bay windows.
- Bedroom 1: approx 9'5" x 8'4" Plus range of fitted wardrobes.
- Bedroom 2: approx 8'1" x 4'9". Fitted wardrobes.
- Bathroom: modern white suite comprising panelled bath with mixer tap & shower attachment. Wash basin & WC.
- Gas Central Heating & PVCu Double-Glazing
- Stylish Interior & Fully Furnished
- Small Garden with Concrete Shed
- Parking on Plot
- Age Restriction 50+ 1 Pet considered
- Popular, well maintained Residential Park near to local shopping centre & services.
- Viewing recommended!