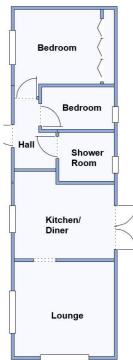

### 43a Selwood Park, Weymans Avenue, Kinson, Bournemouth. BH10 7JU

This drawing has been prepared for diagrammatic purpose only. Not to scale.

#### 2-Bedroom Park Home - approx 42' x 12'

Accommodation & approximate room dimensions:

- Omar Middleton 2023
- Entrance Hall
- Kitchen/Diner: approx 10'9" x 11'1". Range of floor & wall cupboards. Built-in oven, hob & cooker hood. Integrated fridge/freezer & washing machine. Cupboard housing gas boiler. Double doors to garden.
- Lounge: approx 11'1" x 10'7". Feature fireplace. 2 Bay windows.
- Bedroom 1: approx 9'5" x 8'4" Plus range of fitted wardrobes.
- Bedroom 2: approx 8'1" x 4'9". Fitted wardrobes.
- Bathroom: modern white suite comprising panelled bath with mixer tap & shower attachment. Wash basin & WC.
- Gas Central Heating & PVCu Double-Glazing
- Stylish Interior & Fully Furnished
- Small Garden with Concrete Shed
- Parking on Plot
- Age Restriction 50+ 1 Pet considered
- Popular, well maintained Residential Park near to local shopping centre & services.
- Viewing recommended!