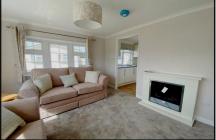

#### 2-Bedroom Park Home - approx 42' x 12'

Accommodation & approximate room dimensions:

- Omar Middleton 2023
- Entrance Hall
- Kitchen/Diner: approx 10'9" x 11'1". Range of floor & wall cupboards. Built-in oven, hob & cooker hood. Integrated fridge/freezer & washing machine. Cupboard housing gas boiler. Double doors to garden.
- Lounge: approx 11'1" x 10'7". Feature fireplace. 2 Bay windows.
- Bedroom 1: approx 9'5" x 8'4" Plus range of fitted wardrobes.
- Bedroom 2: approx 8'1" x 4'9". Fitted wardrobes.
- Bathroom: modern white suite comprising panelled bath with mixer tap & shower attachment. Wash basin & WC.
- Gas Central Heating & PVCu Double-Glazing
- Stylish Interior & Fully Furnished
- Small Garden with Concrete Shed
- Parking on Plot
- Age Restriction 50+ 1 Pet considered
- Popular, well maintained Residential Park near to local shopping centre & services.
- Viewing recommended!