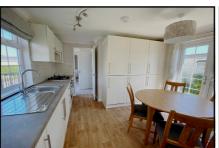

#### 2-Bedroom Park Home - approx 42' x 12'

Accommodation & approximate room dimensions:

- Omar Middleton 2023
- Entrance Hall
- Kitchen/Diner: approx 10'9" x 11'1". Range of floor & wall cupboards. Built-in oven, hob & cooker hood. Integrated fridge/freezer & washing machine. Cupboard housing gas boiler. Double doors to garden.
- Lounge: approx 11'1" x 10'7". Feature fireplace. 2 Bay windows.
- Bedroom 1: approx 9'5" x 8'4" Plus range of fitted wardrobes.
- Bedroom 2: approx 8'1" x 4'9". Fitted wardrobes.
- Bathroom: modern white suite comprising panelled bath with mixer tap & shower attachment. Wash basin & WC.
- Gas Central Heating & PVCu Double-Glazing
- Stylish Interior & Fully Furnished
- Small Garden with Concrete Shed
- Parking on Plot
- Age Restriction 50+ 1 Pet considered
- Popular, well maintained Residential Park near to local shopping centre & services.
- Viewing recommended!