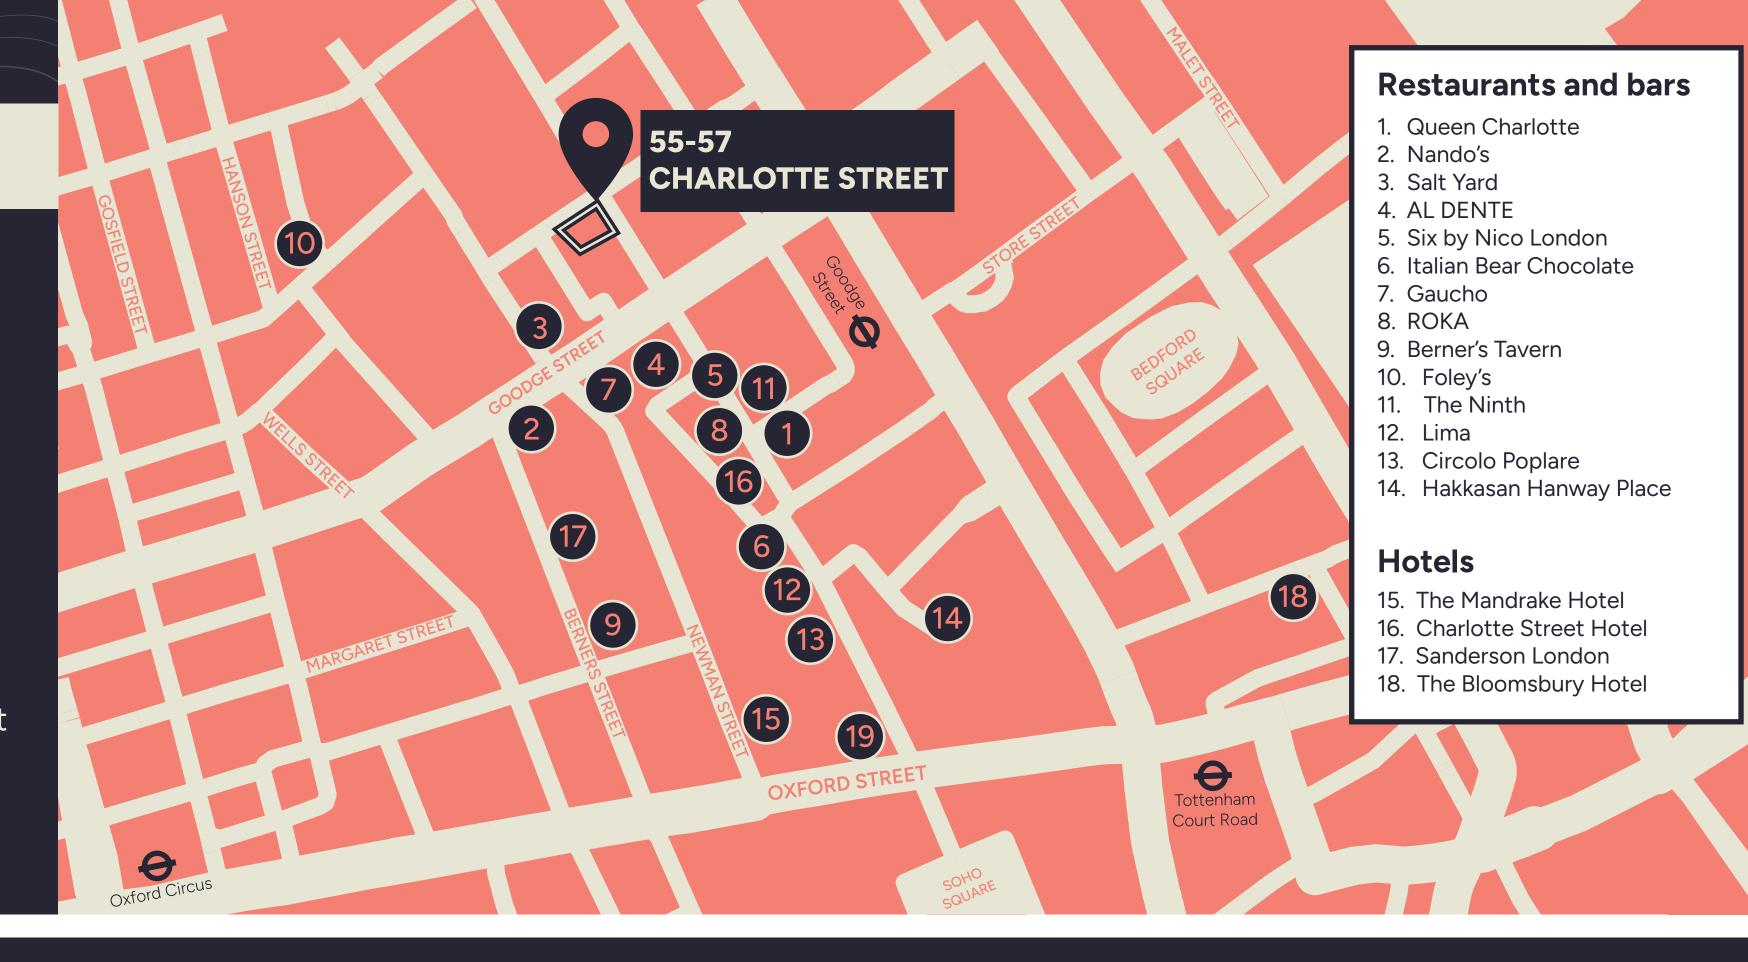

Located within close proximity to renowned restaurants and bars such as Roka, Charlotte Street Hotel, Salt Yard, Mr Fogg's.

55-57 Charlotte Street provides well-configured premises arranged over ground and lower ground floors measuring 5,791 sq ft (GIA).

The premises benefit from double-frontage along Charlotte Street and is situated within 500 meters of the Elizabeth Line at Tottenham Court Road.

#### THE PERFECT LOCATION

55-57 Charlotte Street is prominently situated on the west side of Charlotte Street, close to the junction with Goodge Street in the heart of Fitzrovia and within close proximity to the Elizabeth Line at Tottenham Court Road.

55-57 Charlotte Street is strategically located, serviced by a number of transport hubs with London Underground services available nearby at Goodge Street (Northern Line) to the east, Tottenham Court Road (Central, Elizabeth and Northern Lines) to the south east, Warren Street (Victoria and Northern Lines) to the north and to the south west.