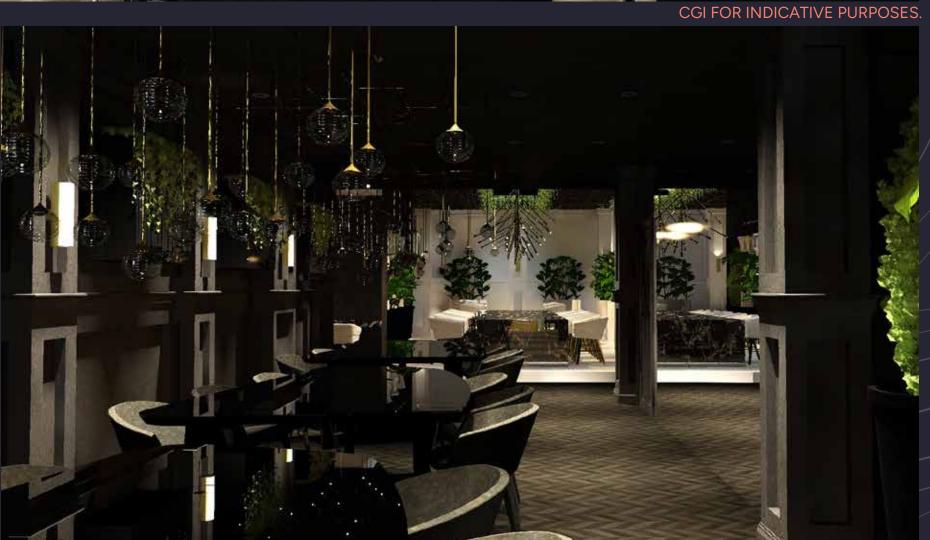

# THE PROPERTY

55-57 Charlotte Street provides a double-fronted premises over ground and lower ground floors. The respective floor to ceiling heights are circa 3.9 metres on the ground floor and 2.5 metres on the lower ground floor. The property also benefits from a substantial 24 cover outside seating area fronting onto Charlotte Street.