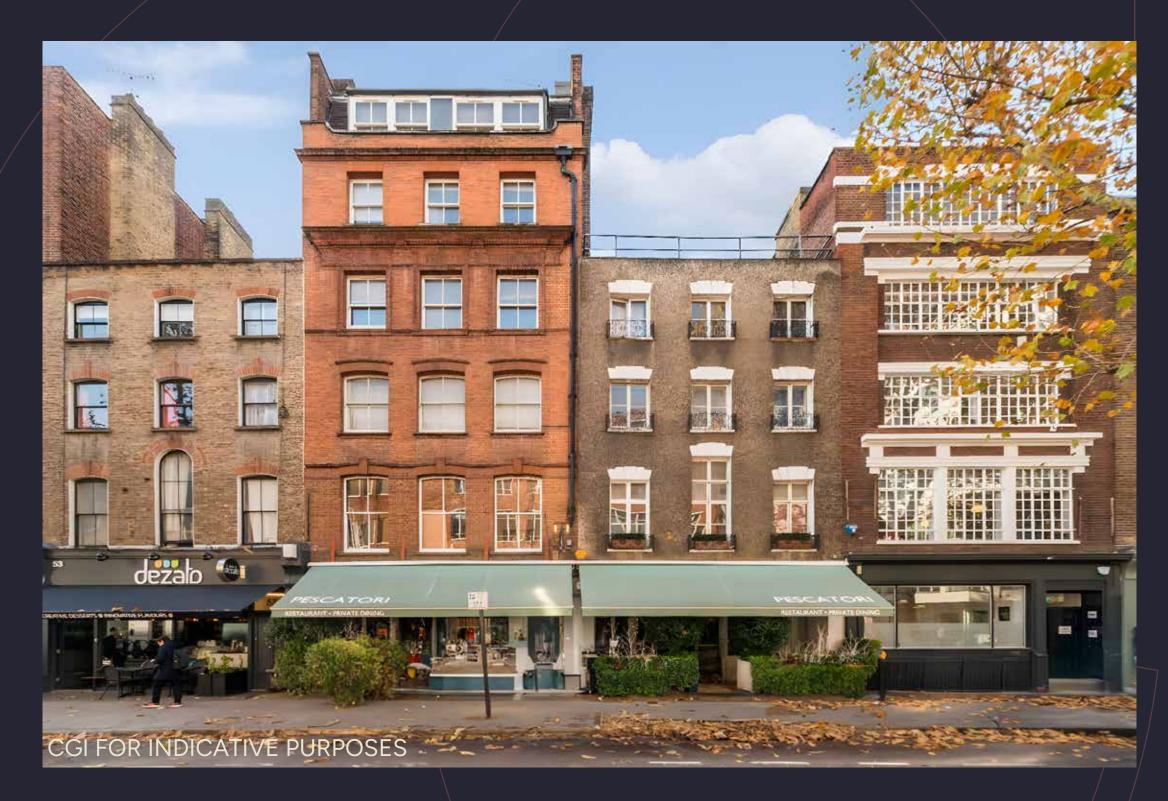

Located within close proximity to renowned restaurants and bars such as Roka, Charlotte Street Hotel, Salt Yard, Mr Fogg's.

55-57 Charlotte Street provides well-configured premises arranged over ground and lower ground floors measuring 5,791 sq ft (GIA).

The premises benefit from double-frontage along Charlotte Street and is situated within 500 meters of the Elizabeth Line at Tottenham Court Road.

#### THE PERFECT LOCATION

55-57 Charlotte Street is prominently situated on the west side of Charlotte Street, close to the junction with Goodge Street in the heart of Fitzrovia and within close proximity to the Elizabeth Line at Tottenham Court Road.