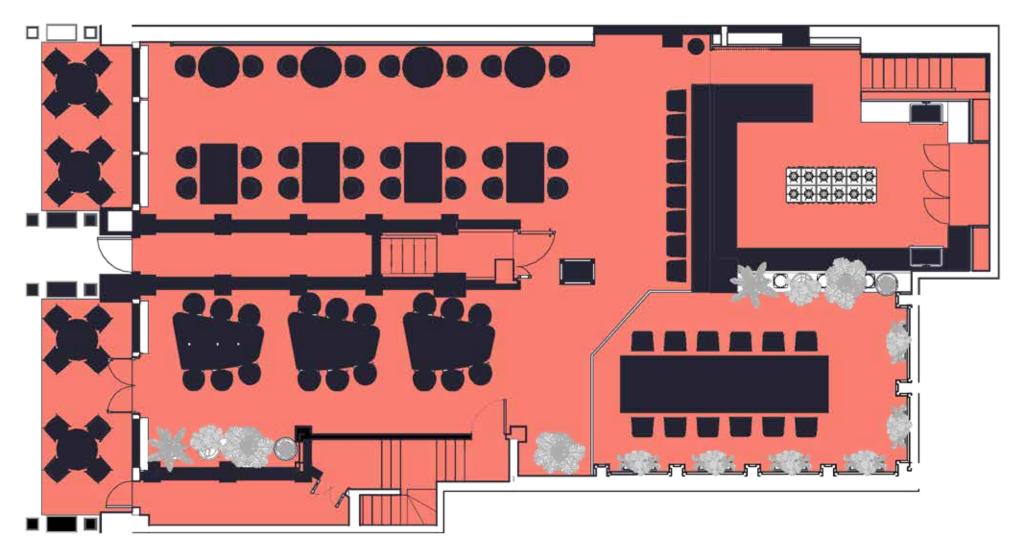

# FLOOR PLANS

Not to scale

#### **Ground Floor**

#### Lower Ground Floor

Please note that both plans show former layout of previous restaraurant premises. Unit has been stripped out to open plan.