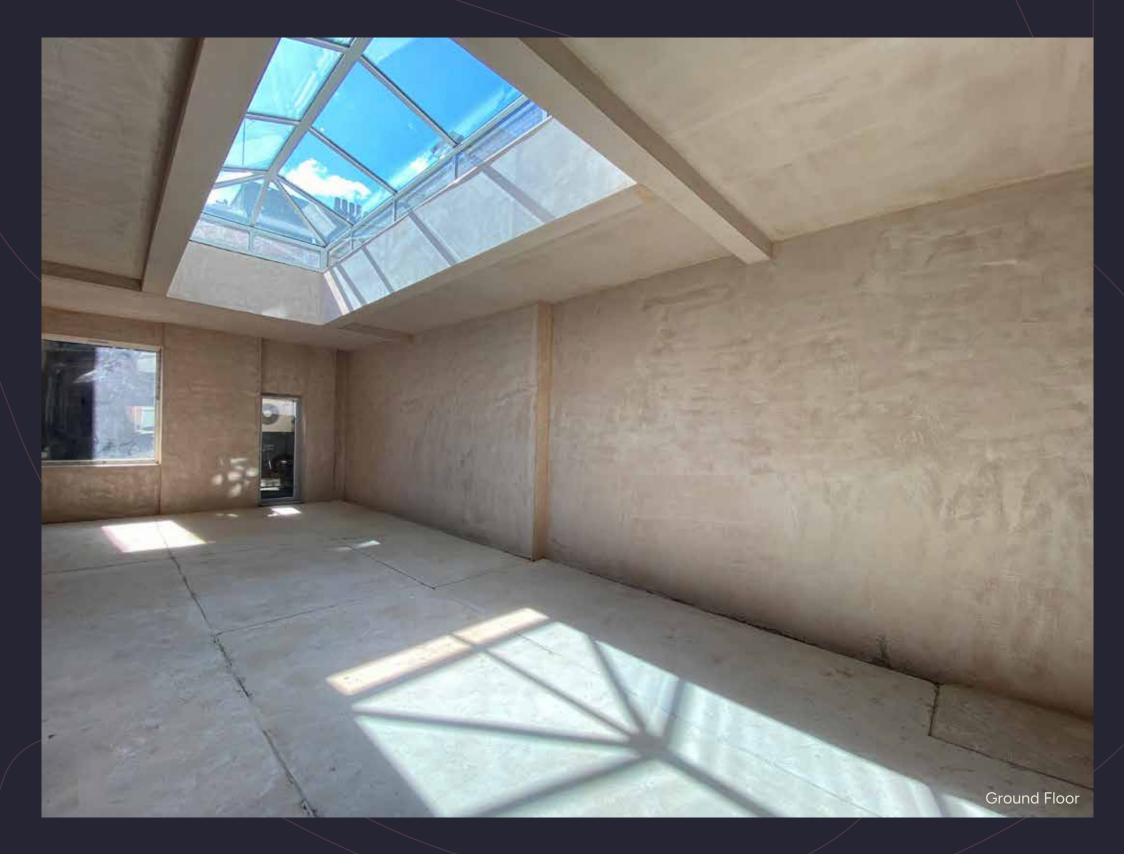

# THE PROPERTY

55-57 Charlotte Street provides a double-fronted premises over ground and lower ground floors. The respective floor to ceiling heights are circa 3.9 metres on the ground floor and 2.5 metres on the lower ground floor. The property also benefits from a substantial 24 cover outside seating area fronting onto Charlotte Street.

#### Lower Ground Floor

Please note that both plans show former layout of previous restaraurant premises. Unit has been stripped out to open plan.