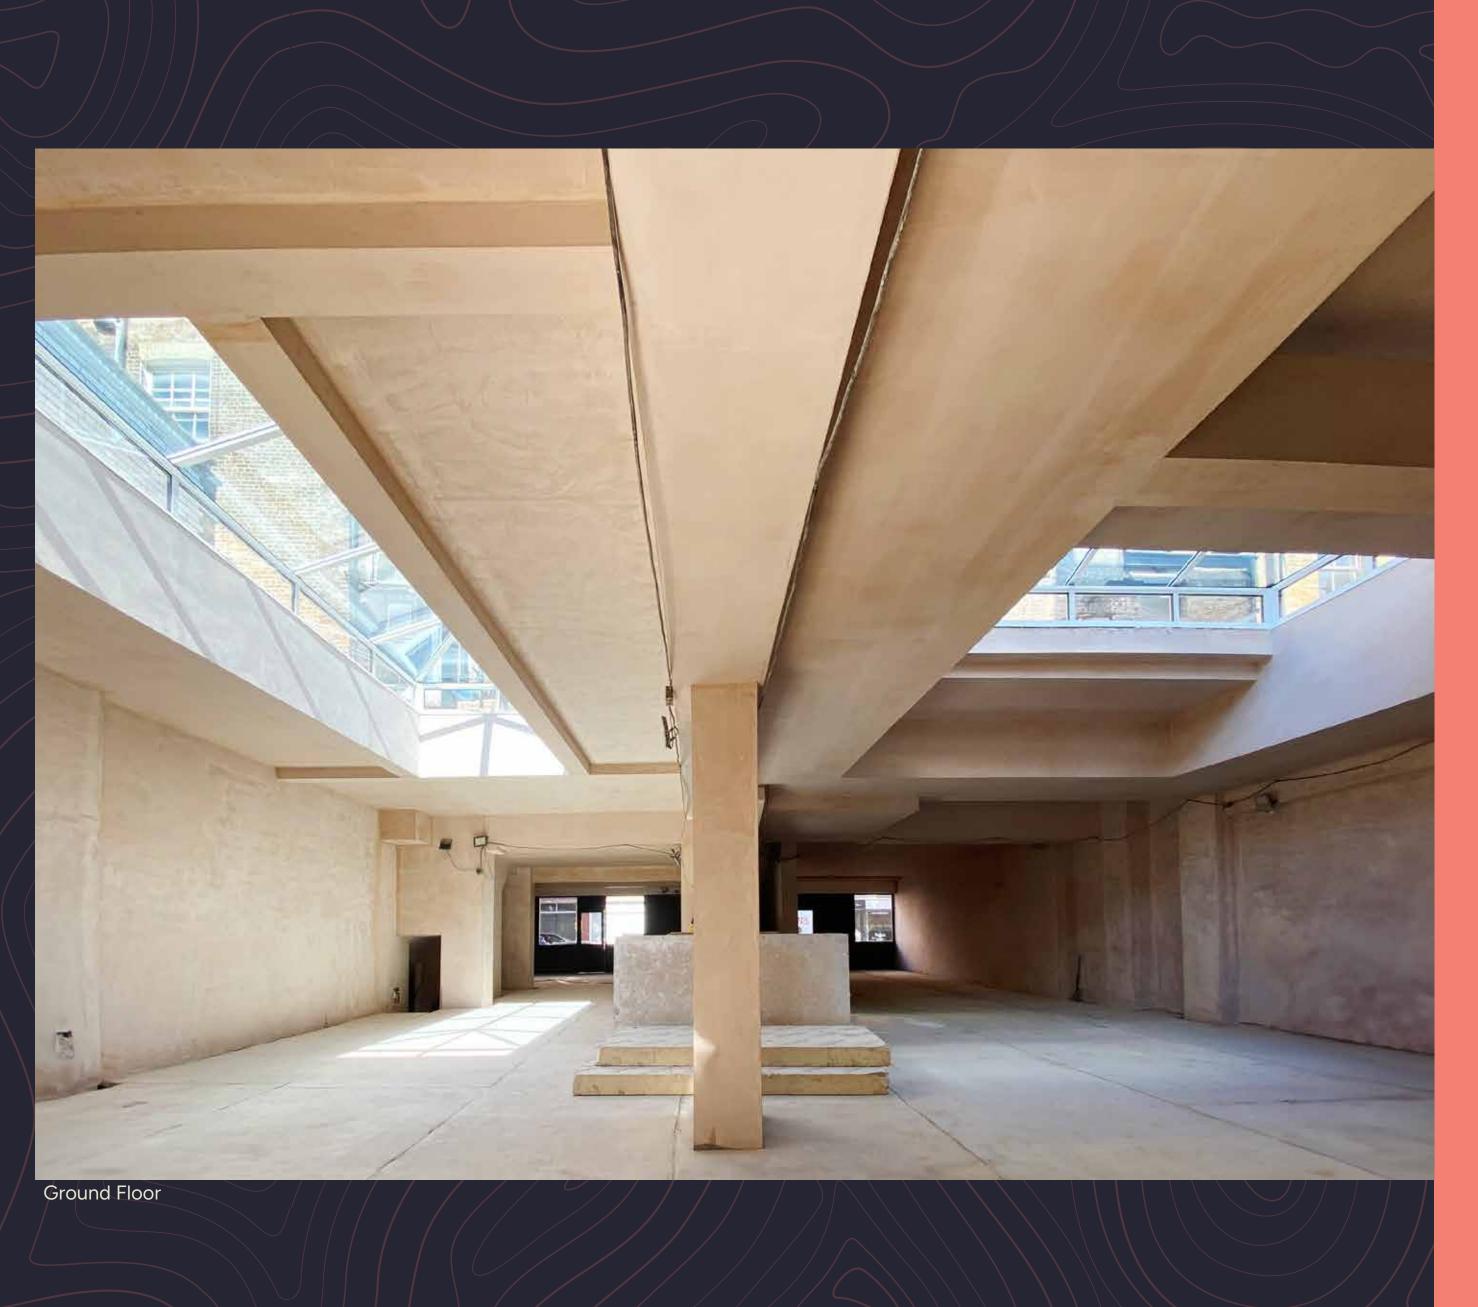

# THE PROPERTY

55-57 Charlotte Street provides a double-fronted premises over ground and lower ground floors. The respective floor to ceiling heights are circa 3.9 metres on the ground floor and 2.5 metres on the lower ground floor. The property also benefits from a substantial 24 cover outside seating area fronting onto Charlotte Street.

#### **Ground Floor**