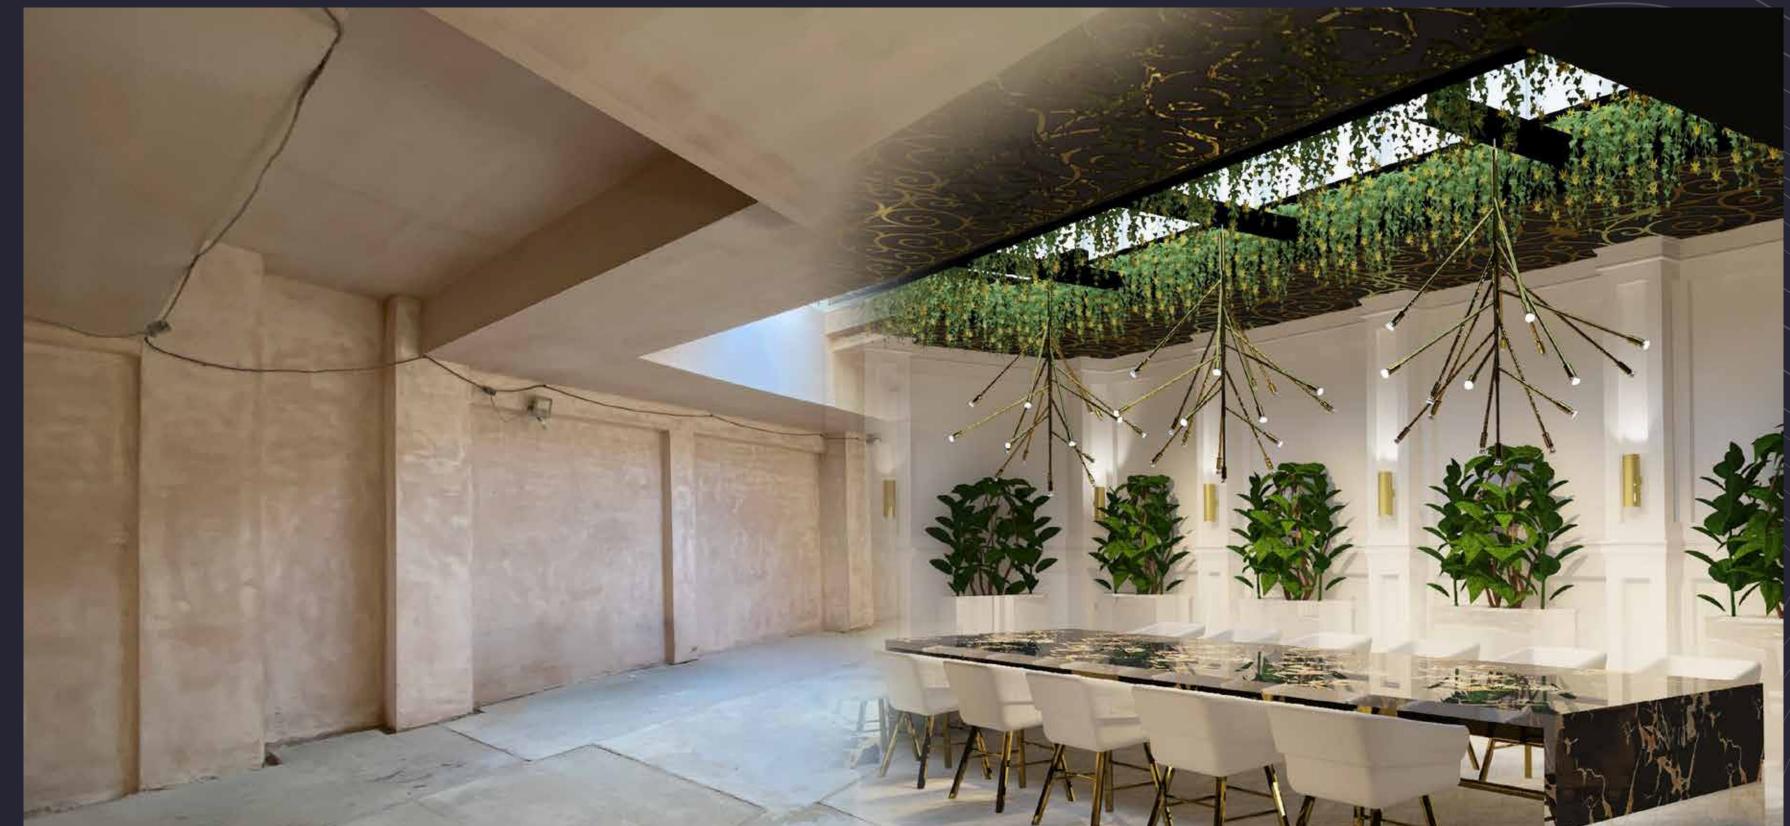

# THE PROPERTY

55-57 Charlotte Street provides a double-fronted premises over ground and lower ground floors. The respective floor to ceiling heights are circa 3.9 metres on the ground floor and 2.5 metres on the lower ground floor. The property also benefits from a substantial 24 cover outside seating area fronting onto Charlotte Street.

#### Lower Ground Floor

Please note that both plans show former layout of previous restaraurant premises. Unit has been stripped out to open plan.