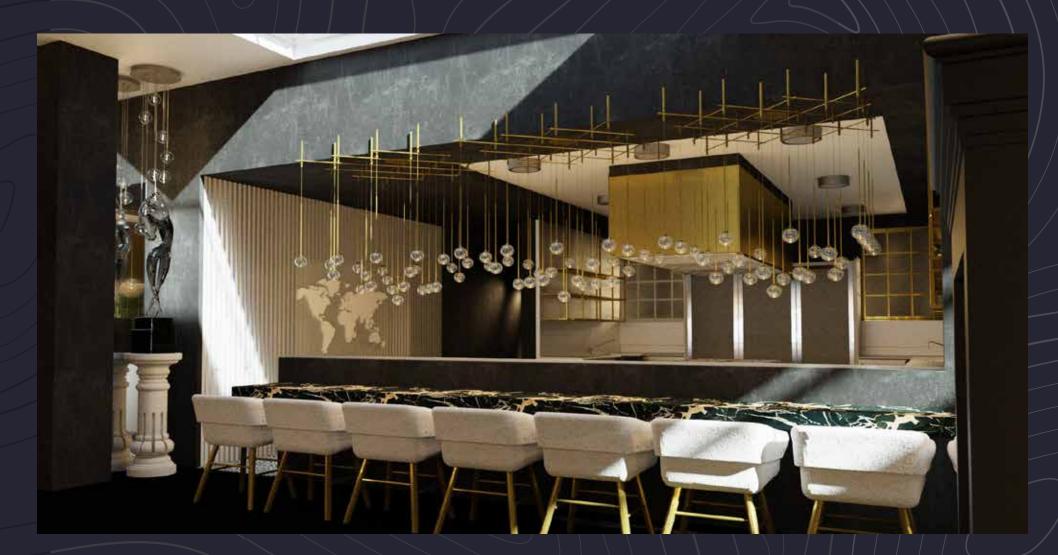

# THE PROPERTY

55-57 Charlotte Street provides a double-fronted premises over ground and lower ground floors. The respective floor to ceiling heights are circa 3.9 metres on the ground floor and 2.5 metres on the lower ground floor. The property also benefits from a substantial 24 cover outside seating area fronting onto Charlotte Street.

#### **Ground Floor**