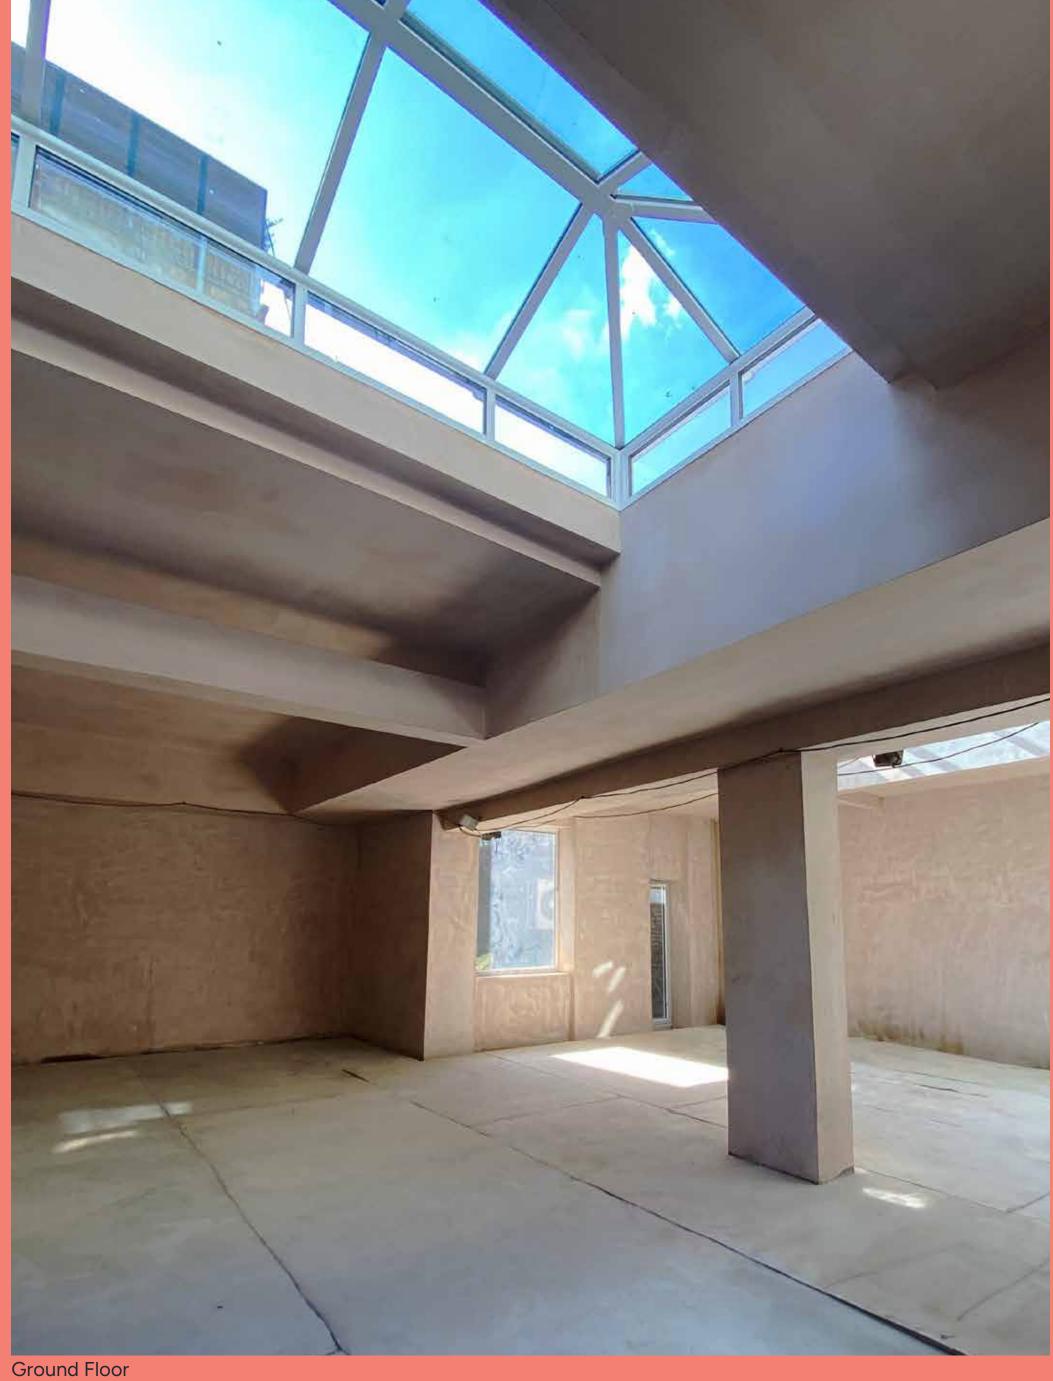

# THE PROPERTY

55-57 Charlotte Street provides a double-fronted premises over ground and lower ground floors. The respective floor to ceiling heights are circa 3.9 metres on the ground floor and 2.5 metres on the lower ground floor. The property also benefits from a substantial 24 cover outside seating area fronting onto Charlotte Street.

#### **Ground Floor**