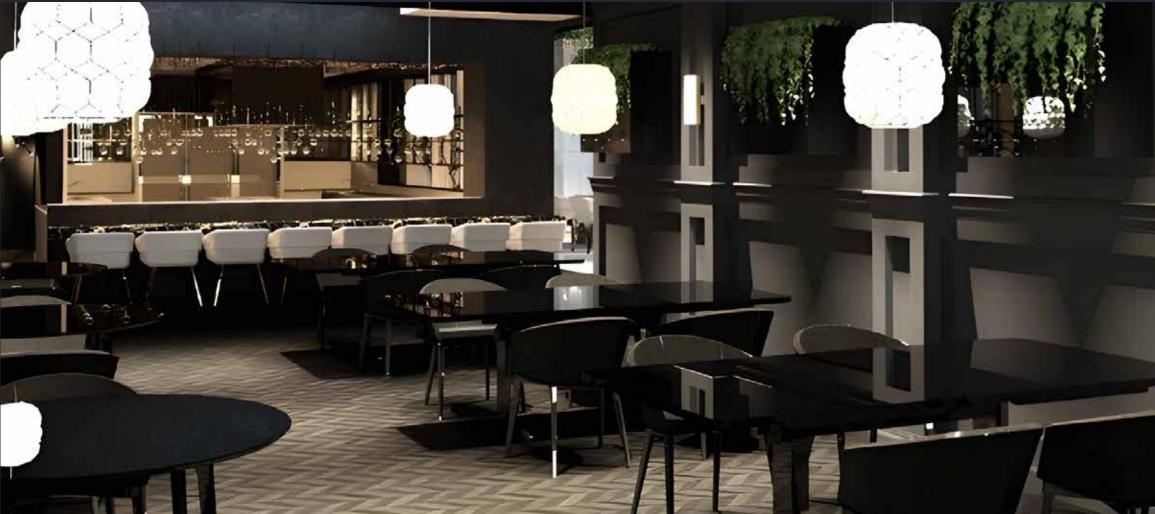

# THE PROPERTY

55-57 Charlotte Street provides a double-fronted premises over ground and lower ground floors. The respective floor to ceiling heights are circa 3.9 metres on the ground floor and 2.5 metres on the lower ground floor. The property also benefits from a substantial 24 cover outside seating area fronting onto Charlotte Street.