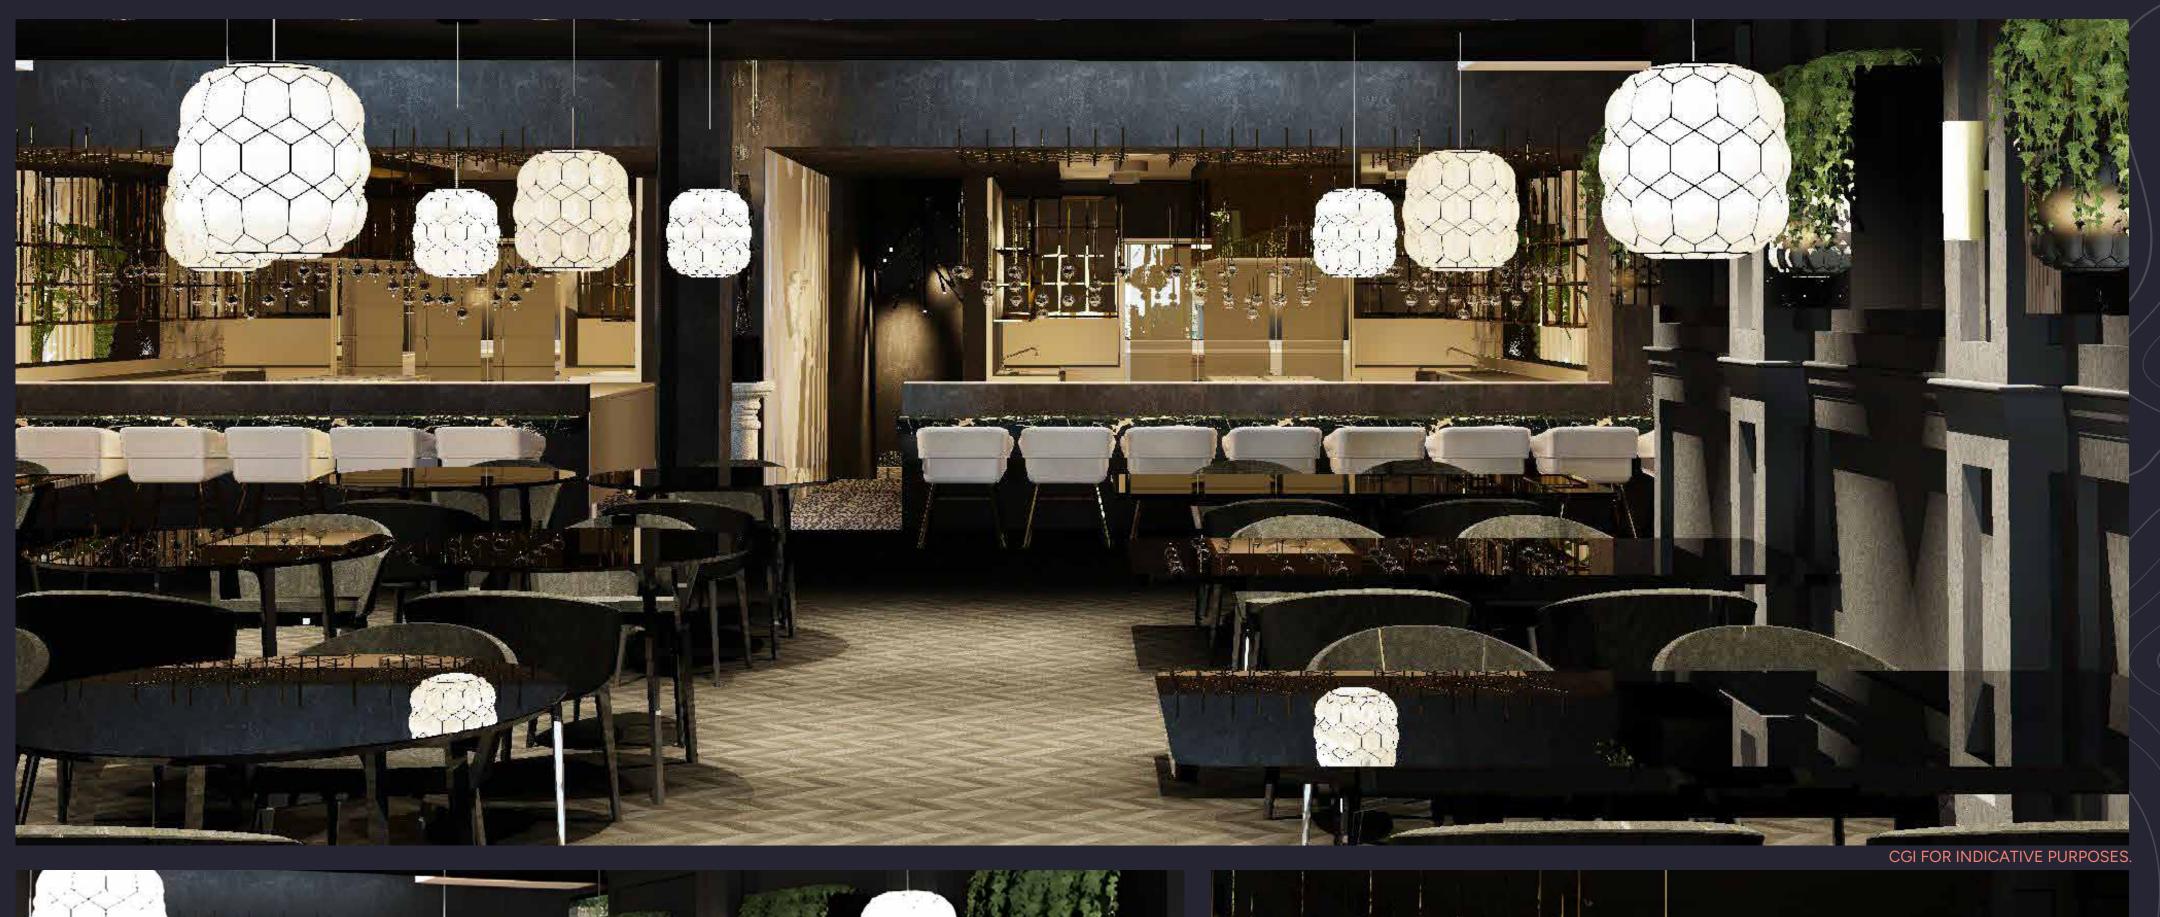

# THE PROPERTY

55-57 Charlotte Street provides a double-fronted premises over ground and lower ground floors. The respective floor to ceiling heights are circa 3.9 metres on the ground floor and 2.5 metres on the lower ground floor. The property also benefits from a substantial 24 cover outside seating area fronting onto Charlotte Street.