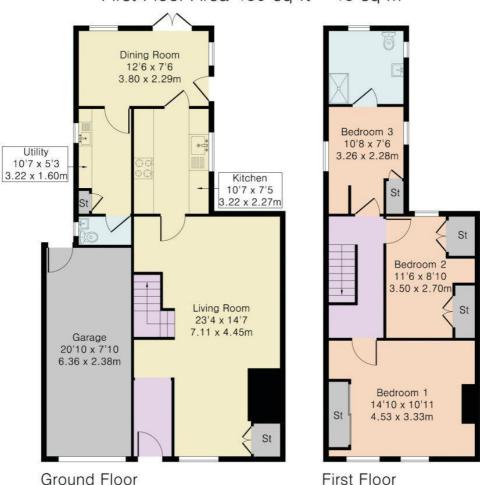

### **ACCOMMODATION**

ENTRANCE HALLWAY LIVING ROOM KITCHEN UTILITY ROOM DINING ROOM GUEST CLOAKROOM 3 BEDROOMS BATHROOM 60FT REAR GARDENS 20FT GARAGE

# Approximate Gross Internal Area 1279 sq ft - 118 sq m Ground Floor Area 790 sq ft - 73 sq m First Floor Area 489 sq ft - 45 sq m