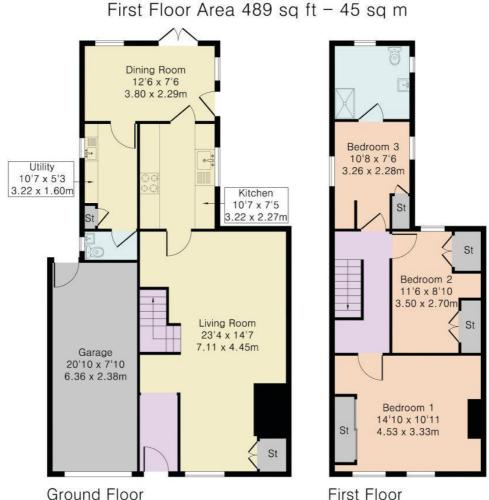

### **ACCOMMODATION**

ENTRANCE HALLWAY LIVING ROOM KITCHEN UTILITY ROOM DINING ROOM GUEST CLOAKROOM 3 BEDROOMS BATHROOM 60FT REAR GARDENS 20FT GARAGE

Approximate Gross Internal Area 1279 sq ft - 118 sq m Ground Floor Area 790 sq ft - 73 sq m