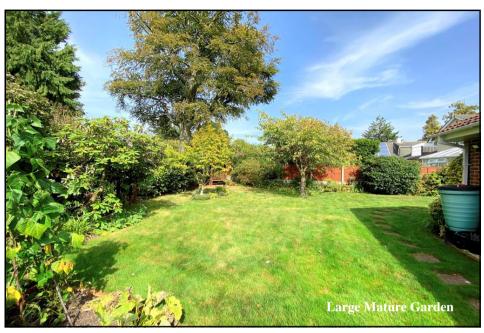

Rear Garden: Delightful rear garden predominantly laid to lawn with a large paved patio to the rear of the house. Well stocked shrub borders and enjoying a good degree of privacy & sunshine.

Council Tax Band 'G'