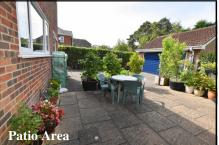

Rear Garden: Delightful rear garden predominantly laid to lawn with a large paved patio to the rear of the house. Well stocked shrub borders and enjoying a good degree of privacy & sunshine.

Council Tax Band 'G'