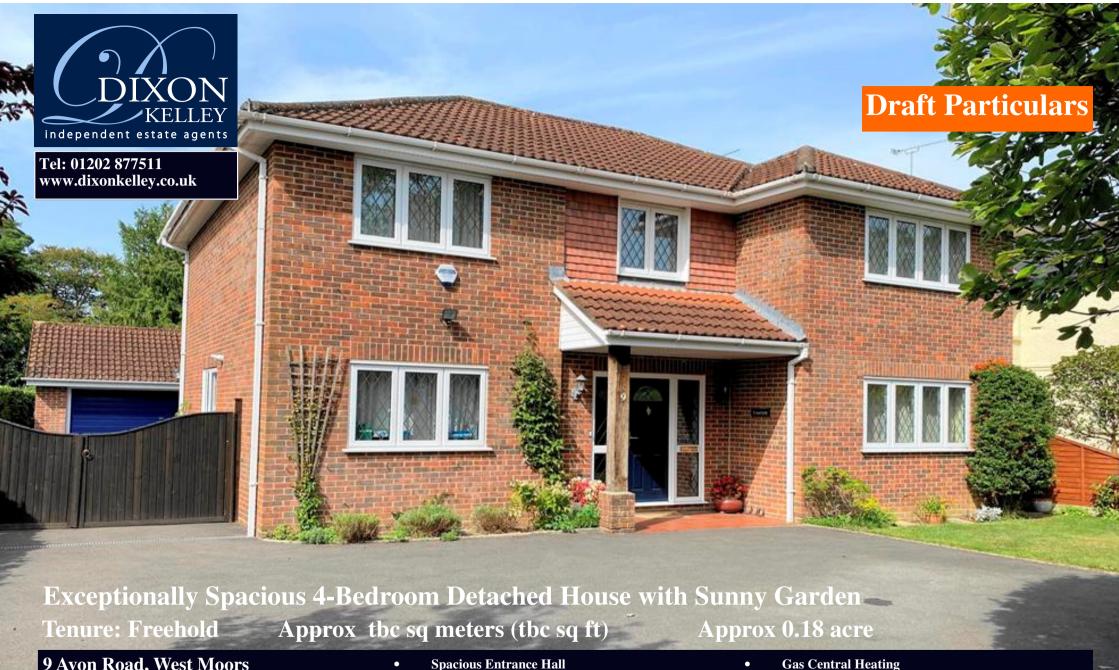

9 Avon Road, West Moors Ferndown, Dorset. BH22 0EG

Price £785,000

- **Lounge & Conservatory**
- Kitchen/Diner
- **4-Good Bedrooms**
- **Luxury Bathroom & Shower Room**

- **PVCu Double-Glazing**
- Wide Driveway, Carport & Large Garage
- **Delightful Sunny Garden**
- Ideal Location near to amenities & forest

An exceptionally spacious family house set on a large mature plot in an established road, near to the comprehensive village centre of West Moors and within walking distance of protected forest walks. The house offers well-planned accommodation with generous room dimensions including a wonderful entrance hall, 3 good reception rooms, 4-double bedrooms, en-suite bathroom & family bathroom. Outside, the house is approached via a driveway providing ample 'off-road' parking & leading to a detached DOUBLE GARAGE. The property has a delightful private garden. Viewing recommended!