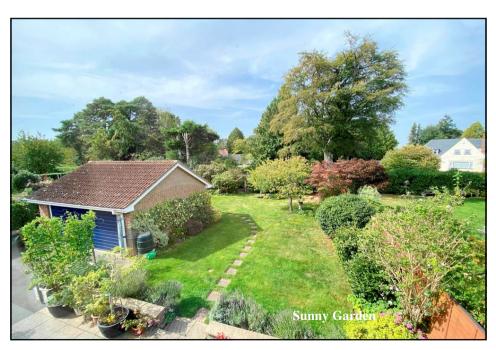

Rear Garden: Delightful rear garden predominantly laid to lawn with a large paved patio to the rear of the house. Well stocked shrub borders and enjoying a good degree of privacy & sunshine.

Council Tax Band 'G'