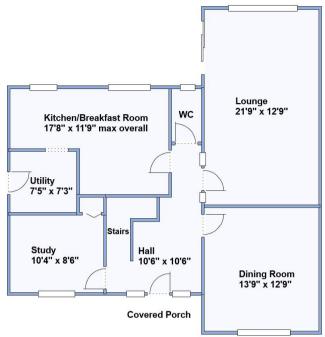

**Approximate Room Dimensions & Brief Description:** 

Large Entrance Hall: Stairs to first floor Gallery Landing.

Cloakroom: Wash basin & WC

Lounge: Feature fireplace with gas fire fitted (untested). Patio doors to rear garden.

Dining Room: Ample space for dining suite.

Study: Recessed cloaks cupboard.

Kitchen/Breakfast Room: Range of floor and wall cupboards. Built-in high level double oven. Gas hob with extractor fan above (untested). Pleasant outlook to rear garden. Space for dishwasher & fridge. Ample space for breakfast table.

Utility Room: Worktop with cupboard below & wash basin. Space for washing machine, tumble dryer & fridge/freezer. Wall mounted gas boiler (approx. 5 years). Door to garden.

FIRST FLOOR

Galleried Landing: Hatch to insulted roof space.

**Gas Central Heating (system untested)** 

PVCu Double-Glazing, PVCu Soffits, Fascias & Gutters

Wide Driveway with double gates providing excellent off-road parking & leading to:

Detached Double Garage: approx 18'6" x 17'. Up & over door. Power & light.