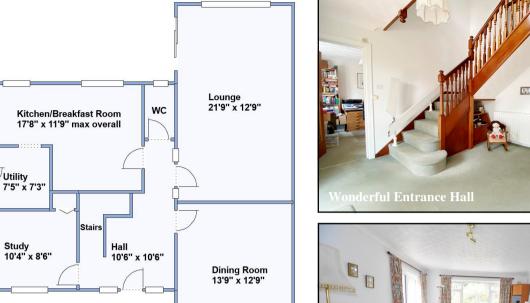

**Approximate Room Dimensions & Brief Description:** 

Large Entrance Hall: Stairs to first floor Gallery Landing.

Cloakroom: Wash basin & WC

Lounge: Feature fireplace with gas fire fitted (untested). Patio doors to rear garden.

Dining Room: Ample space for dining suite.

Study: Recessed cloaks cupboard.

Kitchen/Breakfast Room: Range of floor and wall cupboards. Built-in high level double oven. Gas hob with extractor fan above (untested). Pleasant outlook to rear garden. Space for dishwasher & fridge. Ample space for breakfast table.

Utility Room: Worktop with cupboard below & wash basin. Space for washing machine, tumble dryer & fridge/freezer. Wall mounted gas boiler (approx. 5 years). Door to garden.

FIRST FLOOR

Galleried Landing: Hatch to insulted roof space.

Bedroom 1: PVCu double-glazed window overlooking rear aspect. 2 built-in double wardrobes.

En-Suite Bathroom: Comprising panelled bath & separate shower. Vanity wash basin & WC.

Bedroom 2: PVCu double-glazed window overlooking front garden. Built-in vanity unit with wash basin.

Bedroom 3: PVCu double-glazed window overlooking delightful rear garden. Built-in wardrobe.

Bedroom 4: PVCu double-glazed window overlooking delightful front garden. Built-in wardrobes.

Family Bathroom: Comprising large corner bath with mixer tap & shower attachment. Long vanity unit with inset wash basin. Bidet & WC.