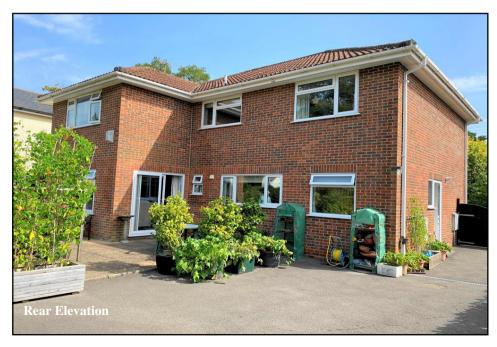

An exceptionally spacious family house set on a large mature plot in an established road, near to the comprehensive village centre of West Moors and within walking distance of protected forest walks. The house offers well-planned accommodation with generous room dimensions including a wonderful entrance hall, 3 good reception rooms, 4-double bedrooms, en-suite bathroom & family bathroom. Outside, the house is approached via a driveway providing ample 'off-road' parking & leading to a detached DOUBLE GARAGE. The property has a delightful private garden. Viewing recommended!

**Gas Central Heating (system untested)** 

PVCu Double-Glazing, PVCu Soffits, Fascias & Gutters

Wide Driveway with double gates providing excellent off-road parking & leading to:

Detached Double Garage: approx 18'6" x 17'. Up & over door. Power & light.