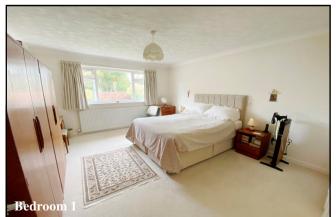

Bedroom 1: PVCu double-glazed window overlooking rear aspect. 2 built-in double wardrobes.

En-Suite Bathroom: Comprising panelled bath & separate shower. Vanity wash basin & WC.

Bedroom 2: PVCu double-glazed window overlooking front garden. Built-in vanity unit with wash basin.