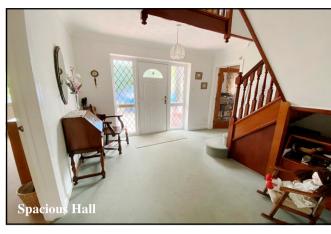

**Approximate Room Dimensions & Brief Description:** 

Large Entrance Hall: Stairs to first floor Gallery Landing.

Cloakroom: Wash basin & WC

Lounge: Feature fireplace with gas fire fitted (untested). Patio doors to rear garden.