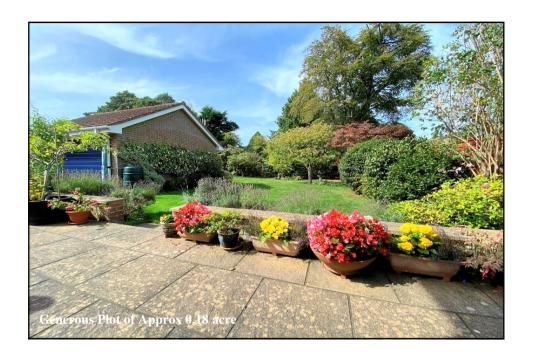

Rear Garden: Delightful rear garden predominantly laid to lawn with a large paved patio to the rear of the house. Well stocked shrub borders and enjoying a good degree of privacy & sunshine.

Council Tax Band 'G'