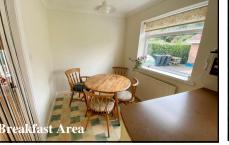

Dining Room: Ample space for dining suite.

Study: Recessed cloaks cupboard.

Kitchen/Breakfast Room: Range of floor and wall cupboards. Built-in high level double oven. Gas hob with extractor fan above (untested). Pleasant outlook to rear garden. Space for dishwasher & fridge. Ample space for breakfast table.