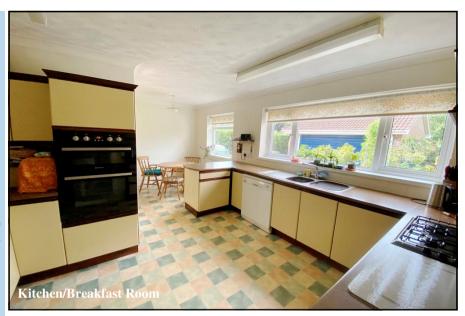

Dining Room: Ample space for dining suite.

Study: Recessed cloaks cupboard.

Kitchen/Breakfast Room: Range of floor and wall cupboards. Built-in high level double oven. Gas hob with extractor fan above (untested). Pleasant outlook to rear garden. Space for dishwasher & fridge. Ample space for breakfast table.