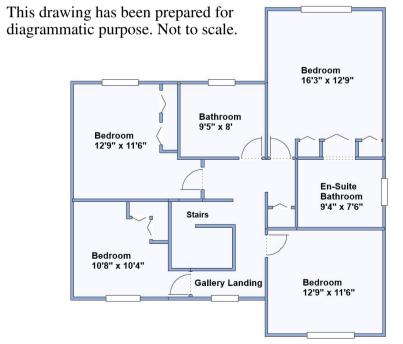

**Approximate Room Dimensions & Brief Description:** 

Large Entrance Hall: Stairs to first floor Gallery Landing.

Cloakroom: Wash basin & WC

Lounge: Feature fireplace with gas fire fitted (untested). Patio doors to rear garden.

Bedroom 1: PVCu double-glazed window overlooking rear aspect. 2 built-in double wardrobes.

En-Suite Bathroom: Comprising panelled bath & separate shower. Vanity wash basin & WC.

Bedroom 2: PVCu double-glazed window overlooking front garden. Built-in vanity unit with wash basin.

Bedroom 3: PVCu double-glazed window overlooking delightful rear garden. Built-in wardrobe.

Bedroom 4: PVCu double-glazed window overlooking delightful front garden. Built-in wardrobes.

Family Bathroom: Comprising large corner bath with mixer tap & shower attachment. Long vanity unit with inset wash basin. Bidet & WC.