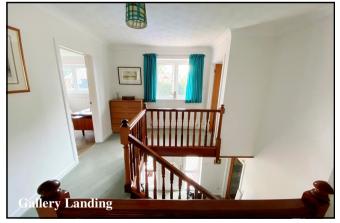

Utility Room: Worktop with cupboard below & wash basin. Space for washing machine, tumble dryer & fridge/freezer. Wall mounted gas boiler (approx. 5 years). Door to garden.

FIRST FLOOR

Galleried Landing: Hatch to insulted roof space.