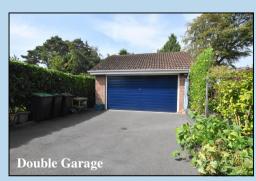

**Gas Central Heating (system untested)** 

PVCu Double-Glazing, PVCu Soffits, Fascias & Gutters

Wide Driveway with double gates providing excellent off-road parking & leading to:

Detached Double Garage: approx 18'6" x 17'. Up & over door. Power & light.