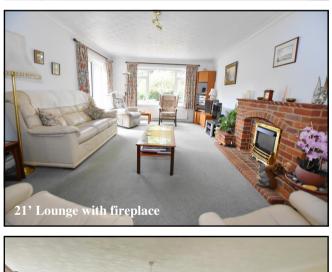

**Approximate Room Dimensions & Brief Description:** 

Large Entrance Hall: Stairs to first floor Gallery Landing.

Cloakroom: Wash basin & WC

Lounge: Feature fireplace with gas fire fitted (untested). Patio doors to rear garden.