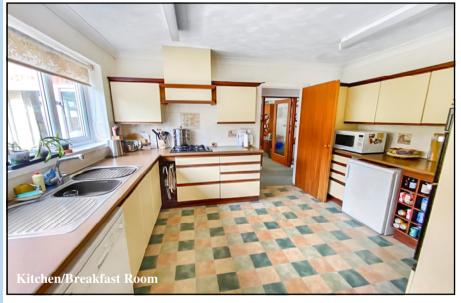

Dining Room: Ample space for dining suite.

Study: Recessed cloaks cupboard.

Kitchen/Breakfast Room: Range of floor and wall cupboards. Built-in high level double oven. Gas hob with extractor fan above (untested). Pleasant outlook to rear garden. Space for dishwasher & fridge. Ample space for breakfast table.