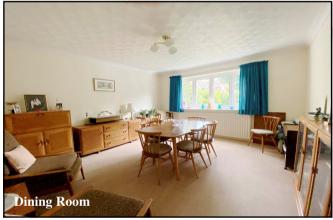

Dining Room: Ample space for dining suite.

Study: Recessed cloaks cupboard.

Kitchen/Breakfast Room: Range of floor and wall cupboards. Built-in high level double oven. Gas hob with extractor fan above (untested). Pleasant outlook to rear garden. Space for dishwasher & fridge. Ample space for breakfast table.