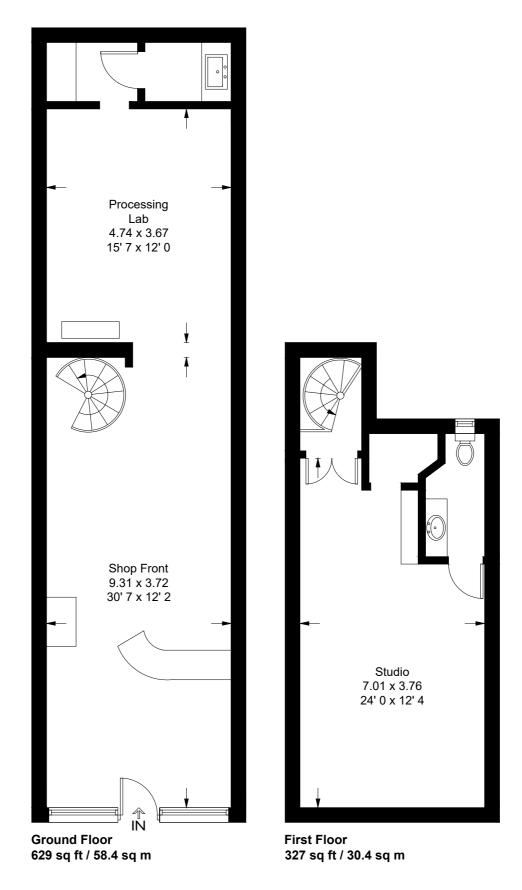

# **Availability**

The accommodation comprises the following areas:

| sq ft                | sq m                                                                                      |
|----------------------|-------------------------------------------------------------------------------------------|
| 629                  | 58.44                                                                                     |
| 327                  | 30.38                                                                                     |
| 956                  | 88.82                                                                                     |
| Assignment           |                                                                                           |
| £40,000.00 per annum |                                                                                           |
| £16,966 per annum    |                                                                                           |
| On application       |                                                                                           |
| Not applicable       |                                                                                           |
| D (88)               |                                                                                           |
|                      | 629 327 956  Assignment £40,000.00 per ar £16,966 per annur On application Not applicable |

## **Camden High Street**

Approximate Gross Internal Area = 956 sq ft / 88.8 sq m

This plan is not to scale and must be used as layout guidance only. All measurements and areas are approximate and should not be relied upon to provide accurate information. This plan must not be relied upon when making property valuations, design considerations or any other such relevant decisions. We accept no responsibility or liability (whether in contract, tort or otherwise) in relation to any loss whatsoever arising from or in connection with any use of this plan or the adequacy, accuracy or completeness of it or any information within it.