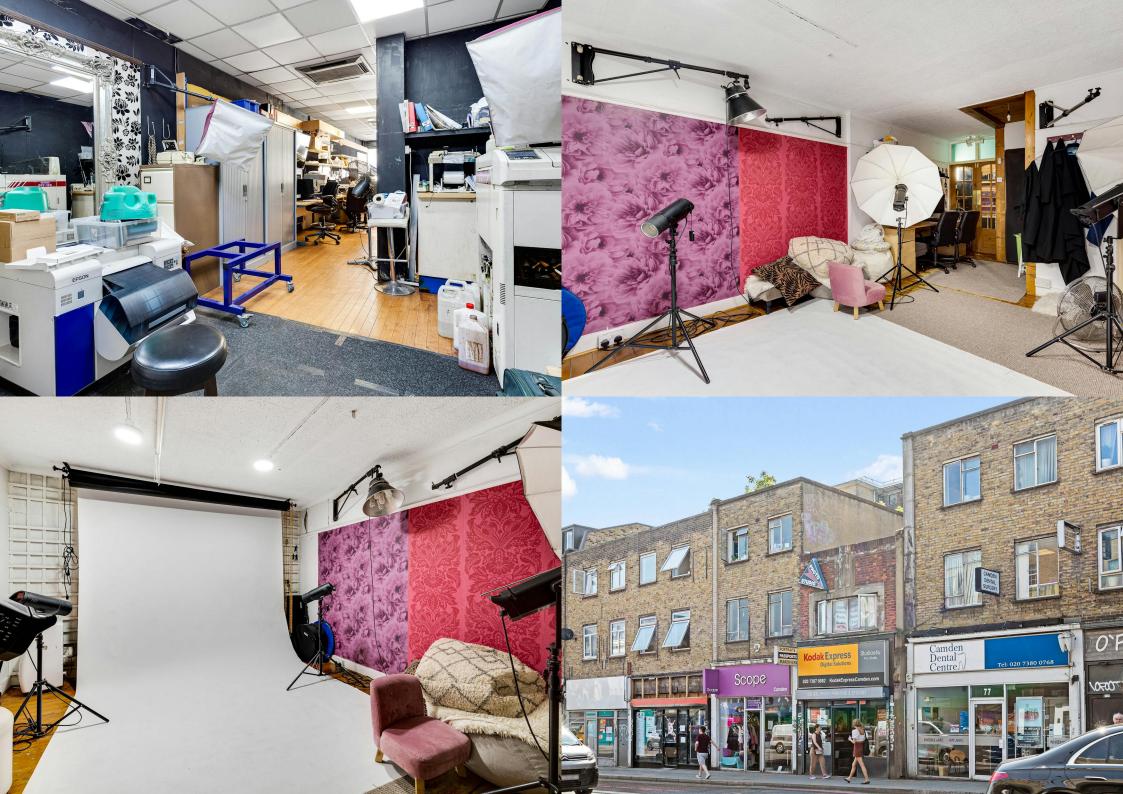

### Description

This retail unit, set across two floors, comprises of 956 square feet and benefits from E use class therefore lending itself to range of prospective tenants.

This property is open plan and is inclusive of built-in comfort cooling, private kitchenette and CCTV.

### Location

Camden High Street embodies a variety of diverse cultures, creating a wide range of experiences. It offers an opportunity to immerse oneself in various traditions, savor global cuisine, and appreciate captivating street art.