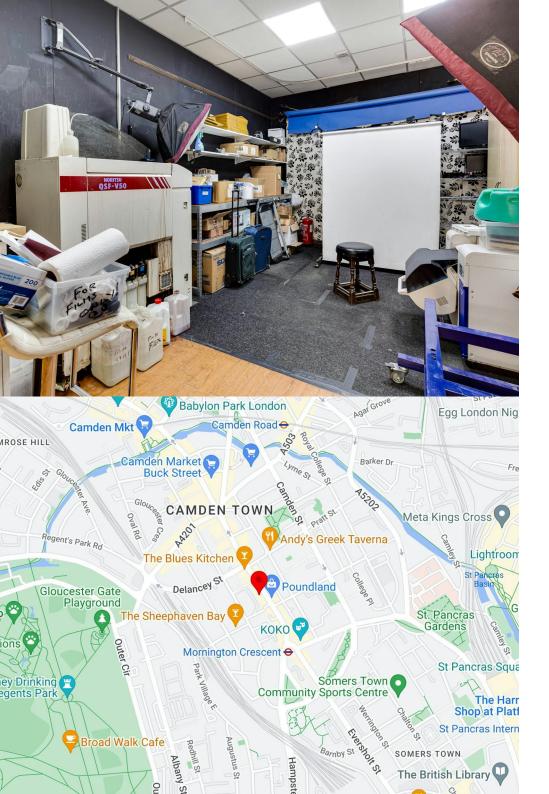

### Description

This retail unit, set across two floors, comprises of 956 square feet and benefits from E use class therefore lending itself to range of prospective tenants.

This property is open plan and is inclusive of built-in comfort cooling, private kitchenette and CCTV.

### Location

Camden High Street embodies a variety of diverse cultures, creating a wide range of experiences. It offers an opportunity to immerse oneself in various traditions, savor global cuisine, and appreciate captivating street art.

This property is also situated in a great position as it is within close proximity to popular attractions such as Regent's Park and Camden Market.

Camden Town Station is only a 5 minute walk away providing great access into Central London via the Northern Line.