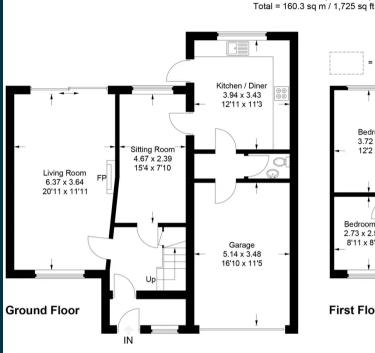

## co.uk

This plan is for layout guidance only. Not drawn to scale unless stated. Windows and door openings are approximate. Whilst every care is taken in the preparation of this plan, please check all dimensions, shapes and compass bearings before making any decisions reliant upon them. © CJ Property Marketing Ltd Produced for Ashington Page

Approximate Gross Internal Area Ground Floor = 83.6 sq m / 900 sq ft First Floor = 76.7 sq m / 825 sq ft