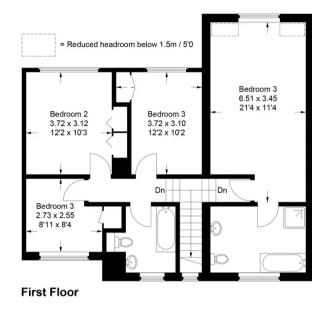

## co.uk

This plan is for layout guidance only. Not drawn to scale unless stated. Windows and door openings are approximate. Whilst every care is taken in the preparation of this plan, please check all dimensions, shapes and compass bearings before making any decisions reliant upon them. © CJ Property Marketing Ltd Produced for Ashington Page

Approximate Gross Internal Area Ground Floor = 83.6 sq m / 900 sq ft First Floor = 76.7 sq m / 825 sq ft