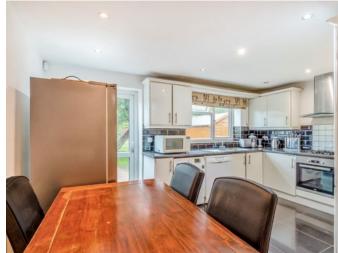

This lovely home enjoys a convenient location with a number of highly regarded schools within walking distance.

The ground floor comprises of welcoming entrance hallway, a light and bright front reception room, a spacious dining room that leads through to a modern, white well equipped kitchen offering ample storage space, integrated appliances with room for a dining table and chairs and a door leading out to the garden. Completing the ground floor is a guest WC.