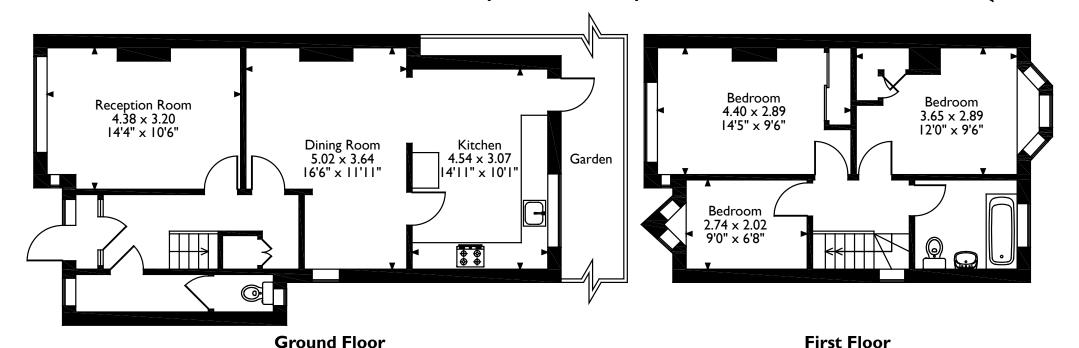

## Frankland Road, Croxley Green, Rickmansworth, Hertfordshire Approximate Gross Internal Area 97 Sq M/1044 Sq Ft

Please note that the location of doors, windows and other items are approximate and this floorplan is to be used for illustrative purposes only. Unauthorized reproduction is prohibited.