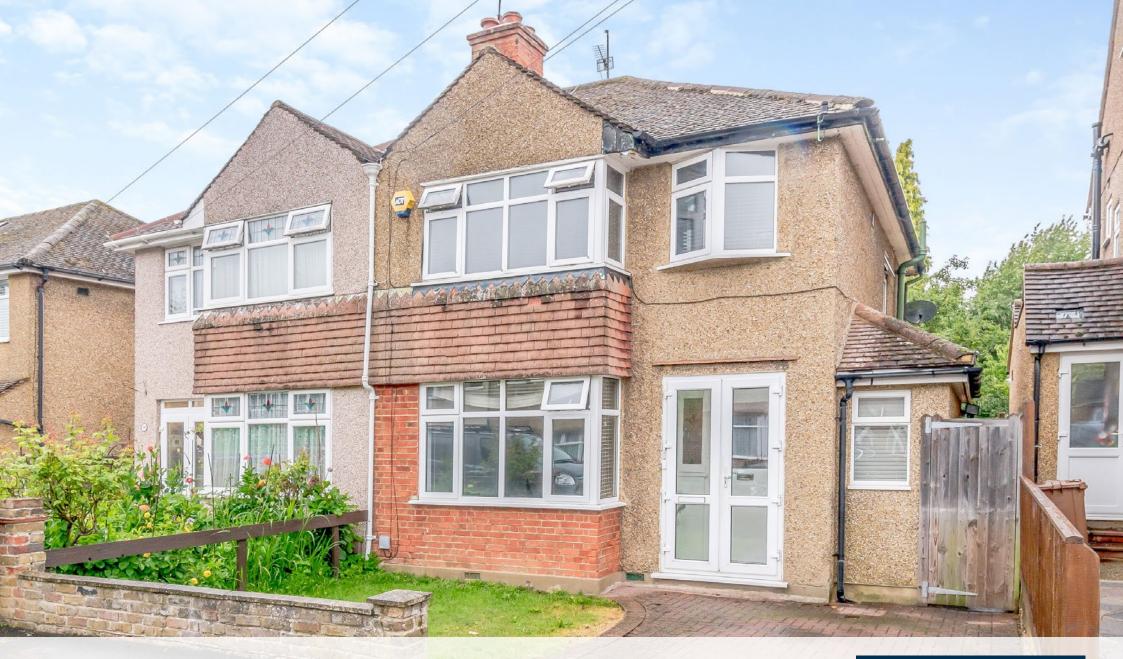

## WELL PRESENTED & EXTENDED THREE BEDROOM FAMILY HOME

Frankland Road, Croxley Green, Herts, WD3 3AU

## WELL PRESENTED & EXTENDED THREE BEDROOM FAMILY HOME

- RECEPTION ROOM
- DINING ROOM
- KITCHEN
- DOWNSTAIRS WC
- THREE BEDROOMS
- FAMILY BATHROOM
- DRIVEWAY
- PRIVATE REAR GARDEN

A great opportunity to acquire this well presented, extended three bedroom family home offering versatile accommodation with off-street parking and further scope to extend STPP.

To the first floor there is a principal bedroom with fitted wardrobes, two additional bedrooms and a fully tiled bathroom.

Externally, this lovely home boasts a well maintained, sizeable rear garden that is laid to lawn, with a patio area and two very large sheds providing ample storage. The front of the property has a driveway allowing off-street parking.