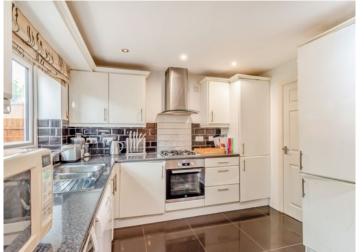

This lovely home enjoys a convenient location with a number of highly regarded schools within walking distance.

The ground floor comprises of welcoming entrance hallway, a light and bright front reception room, a spacious dining room that leads through to a modern, white well equipped kitchen offering ample storage space, integrated appliances with room for a dining table and chairs and a door leading out to the garden. Completing the ground floor is a guest WC.