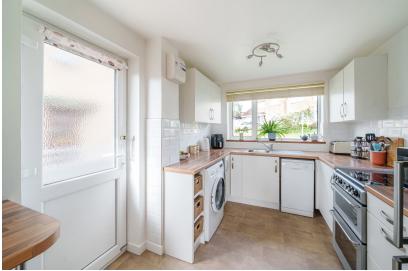

### **ACCOMMODATION**

Obscured glazed composite front door leads to the:

- **ENTRANCE HALL** A spacious hallway with space for a desk providing a useful study area. Understairs cupboard, radiator, telephone point, laminate wood effect flooring, and window to the front aspect. Stairs rising to the first floor and door leading through to the:
- SITTING/DINING ROOM A light and airy room with far reaching views across Wincanton and beyond. Two radiators, laminate wood effect flooring, TV aerial point, double glazed window to the rear aspect and double-glazed French doors opening out onto the rear garden.
- **KITCHEN** A modern kitchen fitted with a range of matching white matt fronted wall, drawer and base units with work surface over, larder unit, fitted wine rack, inset single stainless steel sink unit with mixer tap and drainer, space for cooker, space and plumbing for washing machine and slimline dishwasher, space for fridge/freezer, wall mounted Worcester gas central heating boiler, part tiled walls, radiator, vinyl flooring, double glazed window to the front aspect, and double glazed part glazed door giving access to the side/driveway.