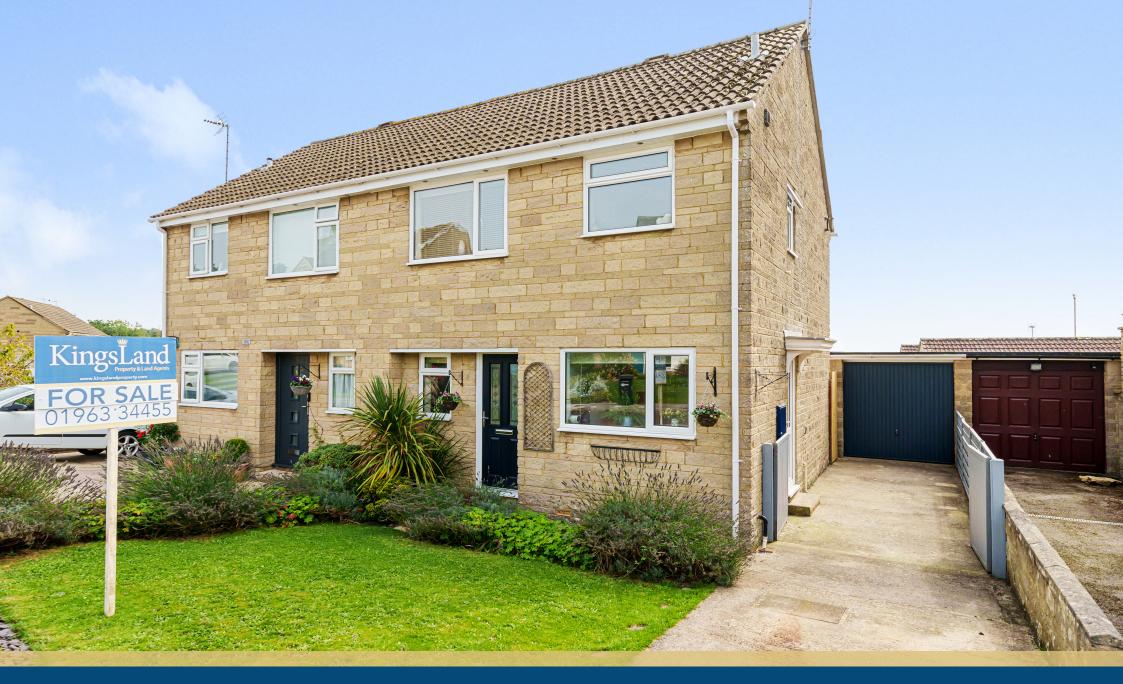

# Cale Way

Wincanton • Somerset • BA9 9BS

### **■ DESCRIPTION**

A well-presented three-bedroom semi-detached house situated on a mature residential development with far reaching views over Wincanton and countryside beyond. This spacious home enjoys light and airy living accommodation including a large entrance hall previously used for homeworking, a generous size sitting/dining room, a modern fitted kitchen, and two double bedrooms with outstanding views across Wincanton and beyond, a single bedroom, a stylish modern bathroom, and additional upstairs WC. There is an attractive rear garden with a fantastic lower garden featuring a painted timber decked area perfect for relaxing and unwinding after a busy day. This property also benefits from a garage with light and power and parking for several vehicles The property has double glazed windows throughout. The property must be viewed to be fully appreciated.

### **OUTSIDE**

- **FRONT GARDEN** Mainly laid to lawn with established shrub and plant borders and a driveway with parking for several vehicles to one side leading to the garage. Outside tap.
- **REAR GARDEN** An attractive sunny aspect garden boasting delightful far-reaching views across Wincanton and countryside beyond. A paved patio area and well-established garden mainly laid to lawn backed by a picket fence with a mature shrub border to one side. A path provided access to the garage personal door and a gate giving access to the front of the property. A picket gate opens to the lower garden with a painted timber decked sun terrace providing privacy and tranquillity making this the perfect outside space to enjoy the summer evenings.
- **GARAGE** Single garage with window to the side aspect, remote electric door, work bench, light and power.
- **LOCATION** Wincanton is a small Somerset town lying just north of the A303 and offers a range of day-to-day facilities including doctors' surgery, post office, library, schools, independent shops and two supermarkets. It is approximately six miles from the main-line railway stations at Gillingham and Templecombe with services to London, Waterloo and Exeter. A few miles to the north are Castle Cary and Bruton, which are on the London Paddington line and the much-improved A303 which links with the M3 is literally minutes away and provides east-west road travel. Wincanton is a typical Somerset town close to many delightful villages and places of interest such as the Abbey town of Sherborne, the Cathedral City of Salisbury and the ancient hilltop town of Shaftesbury. The larger town of Yeovil is approximately 15 miles distance.