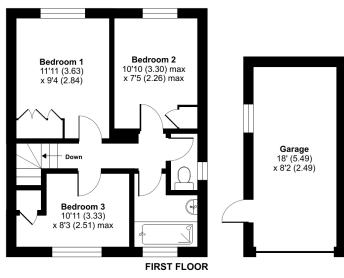

#### FIRST FLOOR

- **LANDING** Loft access and door to all rooms.
- **BEDROOM 1** Light and airy room, built-in double and single wardrobe with hanging rails, shoe rack and shelving, TV connection, radiator, and double-glazed window to rear aspect with far reaching views across Wincanton and beyond.
- **BEDROOM 2** Double-glazed window to the rear aspect with far reaching views, airing cupboard with shelving and radiator, TV connection and further radiator.
- **BEDROOM 3** Double glazed window to the front aspect, TV connection, radiator, useful deep over-stairs cupboard with shelving.
- **BATHROOM** Fitted with a panel enclosed bath with Mira electric shower above, pedestal wash hand basin, part tiled walls, radiator, vinyl flooring, electric heated towel rail and obscure double-glazed window to the front aspect.
- **UPSTAIRS WC** Low level WC, vinyl flooring and obscure double-glazed window to the side aspect.

## FLOOR PLANS

### Cale Way, Wincanton, BA9

Approximate Area = 819 sq ft / 76 sq m

Garage = 150 sq ft / 13.9 sq m

Total = 969 sq ft / 90 sq m

For identification only - Not to scale

Floor plan produced in accordance with RICS Property Measurement Standards incorporating International Property Measurement Standards (IPMS2 Residential). @ inchecom 2023. Produced for Hopkins Estates TIA Kingsland Property & Land Agents. REF: 1031161