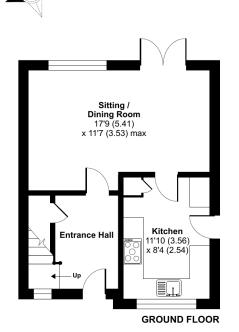

## FLOOR PLANS

### Cale Way, Wincanton, BA9

Approximate Area = 819 sq ft / 76 sq m

Garage = 150 sq ft / 13.9 sq m

Total = 969 sq ft / 90 sq m

For identification only - Not to scale

Floor plan produced in accordance with RICS Property Measurement Standards incorporating International Property Measurement Standards (IPMS2 Residential). @ inchecom 2023. Produced for Hopkins Estates TIA Kingsland Property & Land Agents. REF: 1031161