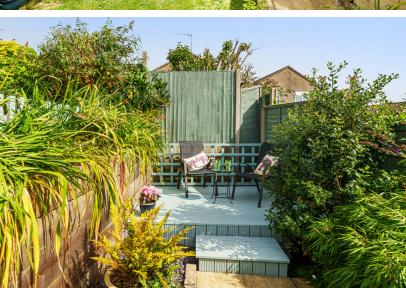

### **OUTSIDE**

- **FRONT GARDEN** Mainly laid to lawn with established shrub and plant borders and a driveway with parking for several vehicles to one side leading to the garage. Outside tap.
- **REAR GARDEN** An attractive sunny aspect garden boasting delightful far-reaching views across Wincanton and countryside beyond. A paved patio area and well-established garden mainly laid to lawn backed by a picket fence with a mature shrub border to one side. A path provided access to the garage personal door and a gate giving access to the front of the property. A picket gate opens to the lower garden with a painted timber decked sun terrace providing privacy and tranquillity making this the perfect outside space to enjoy the summer evenings.
- **GARAGE** Single garage with window to the side aspect, remote electric door, work bench, light and power.
- **LOCATION** Wincanton is a small Somerset town lying just north of the A303 and offers a range of day-to-day facilities including doctors' surgery, post office, library, schools, independent shops and two supermarkets. It is approximately six miles from the main-line railway stations at Gillingham and Templecombe with services to London, Waterloo and Exeter. A few miles to the north are Castle Cary and Bruton, which are on the London Paddington line and the much-improved A303 which links with the M3 is literally minutes away and provides east-west road travel. Wincanton is a typical Somerset town close to many delightful villages and places of interest such as the Abbey town of Sherborne, the Cathedral City of Salisbury and the ancient hilltop town of Shaftesbury. The larger town of Yeovil is approximately 15 miles distance.