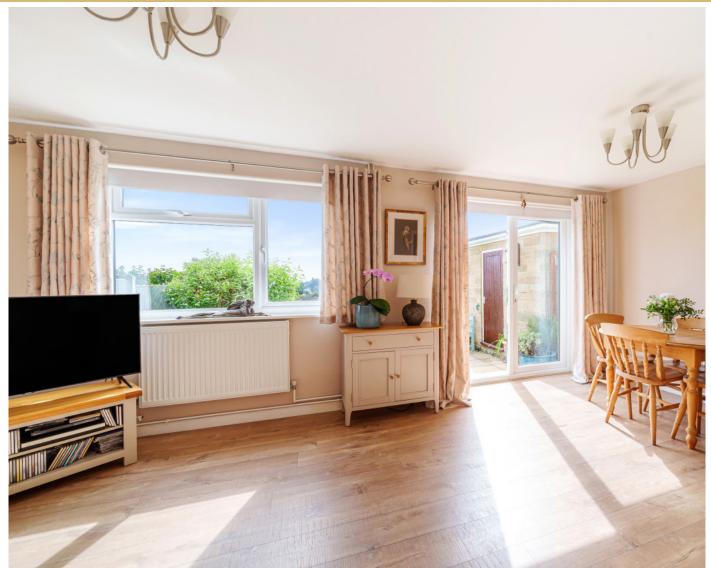

### **ACCOMMODATION**

Obscured glazed composite front door leads to the:

- **ENTRANCE HALL** A spacious hallway with space for a desk providing a useful study area. Understairs cupboard, radiator, telephone point, laminate wood effect flooring, and window to the front aspect. Stairs rising to the first floor and door leading through to the:
- SITTING/DINING ROOM A light and airy room with far reaching views across Wincanton and beyond. Two radiators, laminate wood effect flooring, TV aerial point, double glazed window to the rear aspect and double-glazed French doors opening out onto the rear garden.
- **KITCHEN** A modern kitchen fitted with a range of matching white matt fronted wall, drawer and base units with work surface over, larder unit, fitted wine rack, inset single stainless steel sink unit with mixer tap and drainer, space for cooker, space and plumbing for washing machine and slimline dishwasher, space for fridge/freezer, wall mounted Worcester gas central heating boiler, part tiled walls, radiator, vinyl flooring, double glazed window to the front aspect, and double glazed part glazed door giving access to the side/driveway.