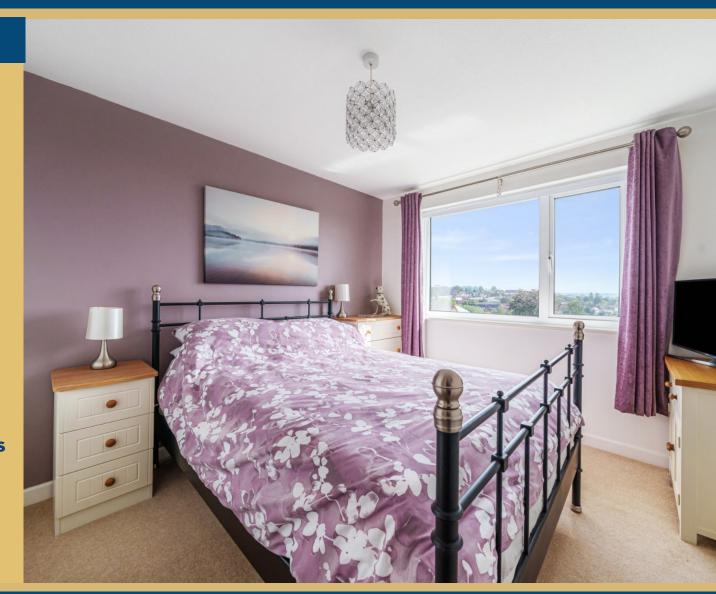

#### FIRST FLOOR

- **LANDING** Loft access and door to all rooms.
- **BEDROOM 1** Light and airy room, built-in double and single wardrobe with hanging rails, shoe rack and shelving, TV connection, radiator, and double-glazed window to rear aspect with far reaching views across Wincanton and beyond.
- **BEDROOM 2** Double-glazed window to the rear aspect with far reaching views, airing cupboard with shelving and radiator, TV connection and further radiator.
- **BEDROOM 3** Double glazed window to the front aspect, TV connection, radiator, useful deep over-stairs cupboard with shelving.
- **BATHROOM** Fitted with a panel enclosed bath with Mira electric shower above, pedestal wash hand basin, part tiled walls, radiator, vinyl flooring, electric heated towel rail and obscure double-glazed window to the front aspect.
- **UPSTAIRS WC** Low level WC, vinyl flooring and obscure double-glazed window to the side aspect.