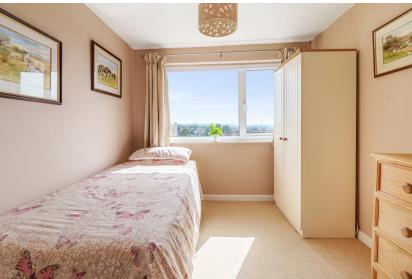

#### FIRST FLOOR

- **LANDING** Loft access and door to all rooms.
- **BEDROOM 1** Light and airy room, built-in double and single wardrobe with hanging rails, shoe rack and shelving, TV connection, radiator, and double-glazed window to rear aspect with far reaching views across Wincanton and beyond.
- **BEDROOM 2** Double-glazed window to the rear aspect with far reaching views, airing cupboard with shelving and radiator, TV connection and further radiator.
- **BEDROOM 3** Double glazed window to the front aspect, TV connection, radiator, useful deep over-stairs cupboard with shelving.
- **BATHROOM** Fitted with a panel enclosed bath with Mira electric shower above, pedestal wash hand basin, part tiled walls, radiator, vinyl flooring, electric heated towel rail and obscure double-glazed window to the front aspect.
- **UPSTAIRS WC** Low level WC, vinyl flooring and obscure double-glazed window to the side aspect.