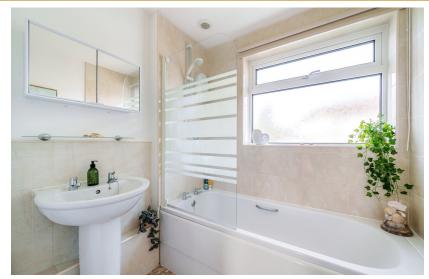

#### FIRST FLOOR

- **LANDING** Loft access and door to all rooms.
- **BEDROOM 1** Light and airy room, built-in double and single wardrobe with hanging rails, shoe rack and shelving, TV connection, radiator, and double-glazed window to rear aspect with far reaching views across Wincanton and beyond.
- **BEDROOM 2** Double-glazed window to the rear aspect with far reaching views, airing cupboard with shelving and radiator, TV connection and further radiator.
- **BEDROOM 3** Double glazed window to the front aspect, TV connection, radiator, useful deep over-stairs cupboard with shelving.
- **BATHROOM** Fitted with a panel enclosed bath with Mira electric shower above, pedestal wash hand basin, part tiled walls, radiator, vinyl flooring, electric heated towel rail and obscure double-glazed window to the front aspect.
- **UPSTAIRS WC** Low level WC, vinyl flooring and obscure double-glazed window to the side aspect.