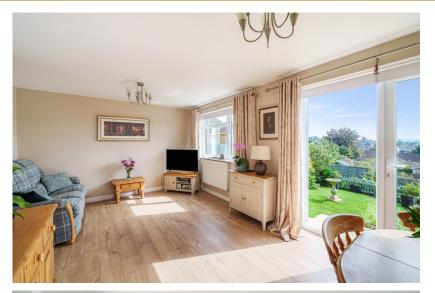

### **ACCOMMODATION**

Obscured glazed composite front door leads to the:

- **ENTRANCE HALL** A spacious hallway with space for a desk providing a useful study area. Understairs cupboard, radiator, telephone point, laminate wood effect flooring, and window to the front aspect. Stairs rising to the first floor and door leading through to the:
- SITTING/DINING ROOM A light and airy room with far reaching views across Wincanton and beyond. Two radiators, laminate wood effect flooring, TV aerial point, double glazed window to the rear aspect and double-glazed French doors opening out onto the rear garden.
- **KITCHEN** A modern kitchen fitted with a range of matching white matt fronted wall, drawer and base units with work surface over, larder unit, fitted wine rack, inset single stainless steel sink unit with mixer tap and drainer, space for cooker, space and plumbing for washing machine and slimline dishwasher, space for fridge/freezer, wall mounted Worcester gas central heating boiler, part tiled walls, radiator, vinyl flooring, double glazed window to the front aspect, and double glazed part glazed door giving access to the side/driveway.