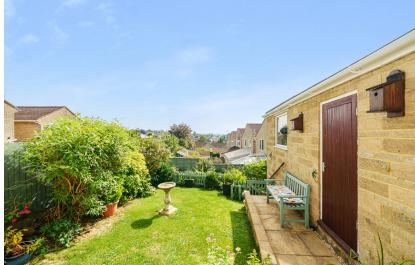

### **OUTSIDE**

- **FRONT GARDEN** Mainly laid to lawn with established shrub and plant borders and a driveway with parking for several vehicles to one side leading to the garage. Outside tap.
- **REAR GARDEN** An attractive sunny aspect garden boasting delightful far-reaching views across Wincanton and countryside beyond. A paved patio area and well-established garden mainly laid to lawn backed by a picket fence with a mature shrub border to one side. A path provided access to the garage personal door and a gate giving access to the front of the property. A picket gate opens to the lower garden with a painted timber decked sun terrace providing privacy and tranquillity making this the perfect outside space to enjoy the summer evenings.
- **GARAGE** Single garage with window to the side aspect, remote electric door, work bench, light and power.
- **LOCATION** Wincanton is a small Somerset town lying just north of the A303 and offers a range of day-to-day facilities including doctors' surgery, post office, library, schools, independent shops and two supermarkets. It is approximately six miles from the main-line railway stations at Gillingham and Templecombe with services to London, Waterloo and Exeter. A few miles to the north are Castle Cary and Bruton, which are on the London Paddington line and the much-improved A303 which links with the M3 is literally minutes away and provides east-west road travel. Wincanton is a typical Somerset town close to many delightful villages and places of interest such as the Abbey town of Sherborne, the Cathedral City of Salisbury and the ancient hilltop town of Shaftesbury. The larger town of Yeovil is approximately 15 miles distance.