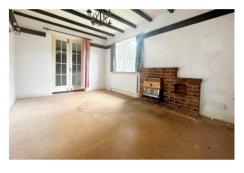

The accommodation with approximate room measurements comprises:

ENTRANCE HALL

LOUNGE 13'10" x 9'10" (4.21m x 2.99m)

KITCHEN 13'9" x 6'5" (4.19m x 1.95m)

SIDE LOGGIA

BEDROOM 1 13'10" into bay x 12'2" (4.21m x 3.70m)