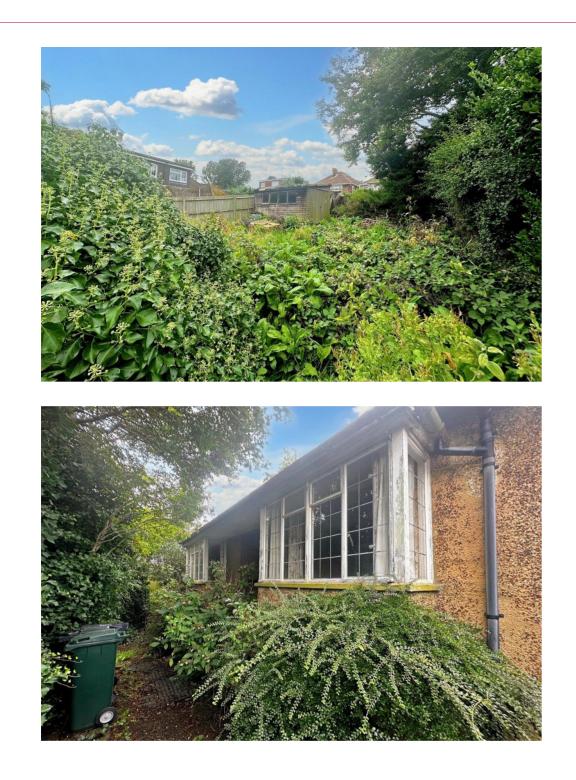

# £275,000

A fantastic opportunity to purchase a plot of land measuring approximately 30m x 15m narrowing to 10m at the rear which would be suitable for a single property. Currently there is a 2 bedroom detached bungalow occupying the site which is now in need of demolition. The property is situated in a sought after position in West Saltdean, on level ground and close to Lustrells Vale with its varied shopping facilities. The bus stop is virtually opposite and provides frequent access to Brighton City Centre with its mainline railway station.

The seafront with its beach access and newly refurbished Saltdean Lido swimming pool is about half a mile south, and open countryside with many downland walks are about half a mile to the north.

No planning applications have been made.

The accommodation with approximate room measurements comprises:

ENTRANCE HALL

LOUNGE 13'10" x 9'10" (4.21m x 2.99m)

KITCHEN 13'9" x 6'5" (4.19m x 1.95m)

SIDE LOGGIA

BEDROOM 1 13'10" into bay x 12'2" (4.21m x 3.70m)

BEDROOM 2 12' x 11'5" (3.65m x 3.47m)

BATHROOM/WC 8'3" x 4'11" (2.51m x 1.49m)

OUTSIDE

FRONT AND REAR GARDENS

**GROUND FLOOR** 63.5 sq.m. (684 sq.ft.) approx.

3 RIDGEWOOD AVENUE SALTDEAN BRIGHTON TOTAL FLOOR AREA : 63.5 sq.m. (684 sq.ft.) approx ade to ensure the accuracy of the floorplan contained h ny other items are approximate and no responsibility is s plan is for illustrative purposes only and should be use