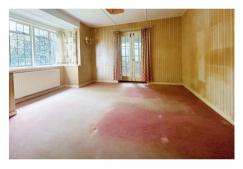

The accommodation with approximate room measurements comprises:

ENTRANCE HALL

LOUNGE 13'10" x 9'10" (4.21m x 2.99m)

KITCHEN 13'9" x 6'5" (4.19m x 1.95m)

SIDE LOGGIA

BEDROOM 1 13'10" into bay x 12'2" (4.21m x 3.70m)