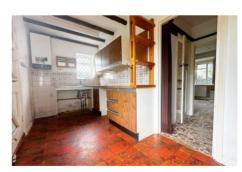

The accommodation with approximate room measurements comprises:

ENTRANCE HALL

LOUNGE 13'10" x 9'10" (4.21m x 2.99m)

KITCHEN 13'9" x 6'5" (4.19m x 1.95m)

SIDE LOGGIA

BEDROOM 1 13'10" into bay x 12'2" (4.21m x 3.70m)