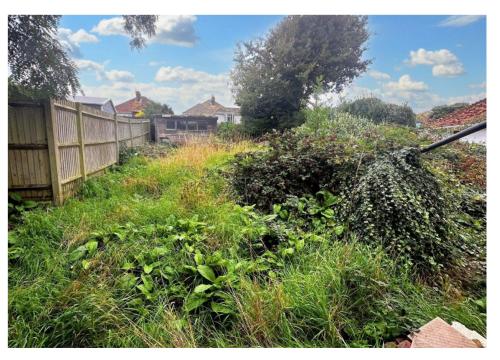

# £275,000

A fantastic opportunity to purchase a plot of land measuring approximately 30m x 15m narrowing to 10m at the rear which would be suitable for a single property. Currently there is a 2 bedroom detached bungalow occupying the site which is now in need of demolition. The property is situated in a sought after position in West Saltdean, on level ground and close to Lustrells Vale with its varied shopping facilities. The bus stop is virtually opposite and provides frequent access to Brighton City Centre with its mainline railway station.

The seafront with its beach access and newly refurbished Saltdean Lido swimming pool is about half a mile south, and open countryside with many downland walks are about half a mile to the north.

No planning applications have been made.