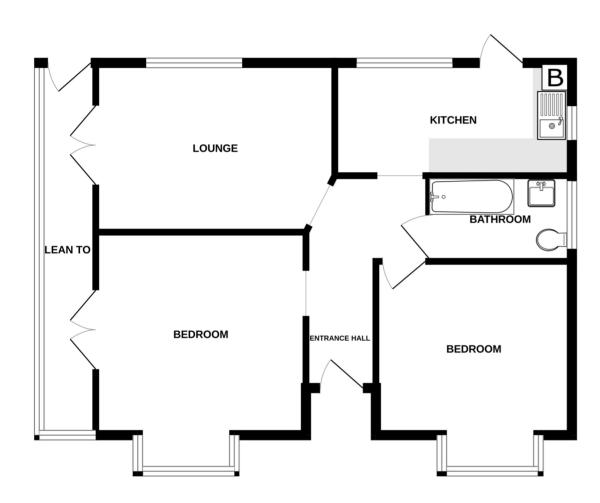

The accommodation with approximate room measurements comprises:

ENTRANCE HALL

LOUNGE 13'10" x 9'10" (4.21m x 2.99m)

KITCHEN 13'9" x 6'5" (4.19m x 1.95m)

SIDE LOGGIA

BEDROOM 1 13'10" into bay x 12'2" (4.21m x 3.70m)

BEDROOM 2 12' x 11'5" (3.65m x 3.47m)

BATHROOM/WC 8'3" x 4'11" (2.51m x 1.49m)

OUTSIDE

FRONT AND REAR GARDENS

**GROUND FLOOR** 63.5 sq.m. (684 sq.ft.) approx.

3 RIDGEWOOD AVENUE SALTDEAN BRIGHTON TOTAL FLOOR AREA : 63.5 sq.m. (684 sq.ft.) approx ade to ensure the accuracy of the floorplan contained h ny other items are approximate and no responsibility is s plan is for illustrative purposes only and should be use