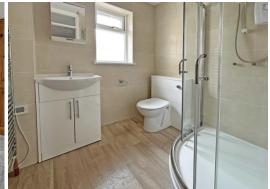

10' 3" x 6' 3" (3.12m x 1.91m) Good sized bedroom with Upvc double glazed window to rear aspect. Wall mounted Dimplex night storage heater.

6' 1" x 5' 5" (1.85m x 1.65m) Upvc double glazed window to rear aspect with obscure glass. Modern white suite comprising; low level w.c., hand wash basin set in vanity unit with cupboard under and glass sliding doors to tiled shower enclosure with electric shower over. Fully tiled walls. Recess spotlights. Extractor fan. Electric chrome ladder style radiator. Wall mounted electric fan