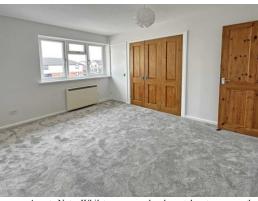

### STAIRS/LANDING

Stairs from living room to small first floor landing. Hatch to loft space. Doors to bedrooms and shower room.

11' 9" x 9' 4" (3.58m x 2.84m) Spacious double bedroom with Upvc double glazed window to front aspect. Wall mounted Dimplex night storage heater. Door to airing cupboard complete with hot water tank and shelf. Double doors to built-in wardrobe complete with hanging rail and shelf.