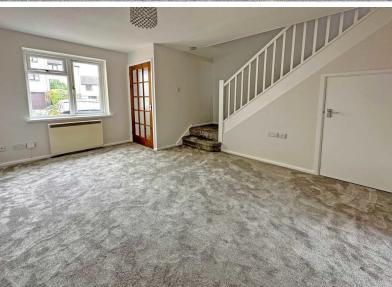

### **APPROACH**

Covered entrance canopy. Door to useful outside store. Part glazed Upvc front door to entrance

Core mat flooring. Telephone point. Coat hang space. Glass panel door to living room.

13' 6" x 9' 8" (4.11m x 2.95m) (max) Light and spacious living room with Upvc double glazed window to front aspect. Wall mounted Dimplex night storage heater. TV and telephone points. Stairs to first floor. Door to useful understair cupboard. Glass panel door to kitchen/dining room.