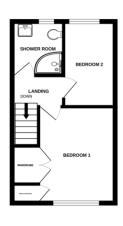

### FIRST FLOOR

### STAIRS/LANDING

Stairs from living room to small first floor landing. Hatch to loft space. Doors to bedrooms and shower room.

11' 9" x 9' 4" (3.58m x 2.84m) Spacious double bedroom with Upvc double glazed window to front aspect. Wall mounted Dimplex night storage heater. Door to airing cupboard complete with hot water tank and shelf. Double doors to built-in wardrobe complete with hanging rail and shelf.

10' 3" x 6' 3" (3.12m x 1.91m) Good sized bedroom with Upvc double glazed window to rear aspect. Wall mounted Dimplex night storage heater.

6' 1" x 5' 5" (1.85m x 1.65m) Upvc double glazed window to rear aspect with obscure glass. Modern white suite comprising; low level w.c., hand wash basin set in vanity unit with cupboard under and glass sliding doors to tiled shower enclosure with electric shower over. Fully tiled walls. Recess spotlights. Extractor fan. Electric chrome ladder style radiator. Wall mounted electric fan