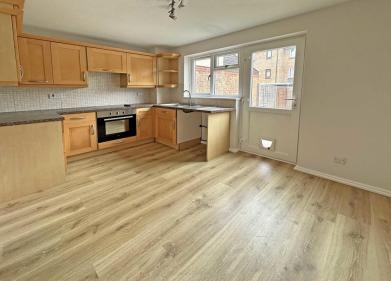

### KITCHEN/DINING ROOM

12' 7" x 8' 8" (3.84m x 2.64m) Further light and spacious room with Upvc double glazed window to rear aspect with outlook over the garden. Fitted kitchen with range of base, wall and drawer units in wood effect finish. Roll-edge worktop with tiled surround and inset stainless steel sink. Integral single electric oven and hob with extractor hood over. Space and plumbing for washing machine. Space for freestanding fridge/freezer. Concealed worktop lighting. Wall mounted Dimplex night storage heater. Part glazed Upvc door to garden.