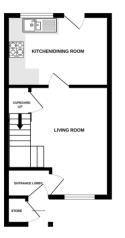

### **APPROACH**

Covered entrance canopy. Door to useful outside store. Part glazed Upvc front door to entrance

Core mat flooring. Telephone point. Coat hang space. Glass panel door to living room.

13' 6" x 9' 8" (4.11m x 2.95m) (max) Light and spacious living room with Upvc double glazed window to front aspect. Wall mounted Dimplex night storage heater. TV and telephone points. Stairs to first floor. Door to useful understair cupboard. Glass panel door to kitchen/dining room.

### KITCHEN/DINING ROOM

12' 7" x 8' 8" (3.84m x 2.64m) Further light and spacious room with Upvc double glazed window to rear aspect with outlook over the garden. Fitted kitchen with range of base, wall and drawer units in wood effect finish. Roll-edge worktop with tiled surround and inset stainless steel sink. Integral single electric oven and hob with extractor hood over. Space and plumbing for washing machine. Space for freestanding fridge/freezer. Concealed worktop lighting. Wall mounted Dimplex night storage heater. Part glazed Upvc door to garden.

### STAIRS/LANDING

Stairs from living room to small first floor landing. Hatch to loft space. Doors to bedrooms and shower room.

11' 9" x 9' 4" (3.58m x 2.84m) Spacious double bedroom with Upvc double glazed window to front aspect. Wall mounted Dimplex night storage heater. Door to airing cupboard complete with hot water tank and shelf. Double doors to built-in wardrobe complete with hanging rail and shelf.