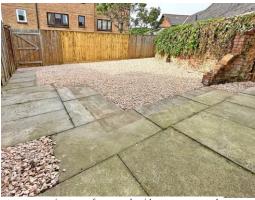

# OUTSIDE

# REAR GARDEN

Generous sized level low maintenance enclosed rear garden laid to gravel. Gate to rear access.