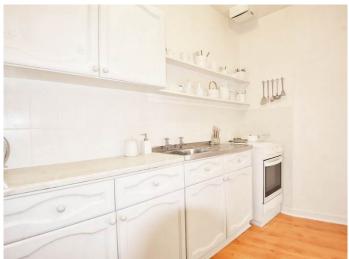

#### **KITCHEN**

With a range of fitted wall and base units with space for appliances.