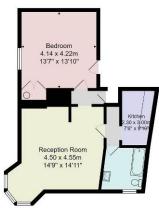

The generous accommodation comprises a large reception room with an attractive bay window together with a kitchen, double bedroom and bathroom.

This super property is located in the heart of Harrogate town centre within just a couple of minutes' walk from the railway station and the excellent town centre amenities. Offered for sale with no onward chain.

#### SITTING/DINING ROOM

A spacious reception room with sitting and dining areas with bay window.

#### **KITCHEN**

With a range of fitted wall and base units with space for appliances.

#### **BEDROOM**

A large double bedroom with fitted wardrobes.

### **Council Tax Band -** A

Total Area: 57.2 m² ... 616 ft²

All measurements are approximate and for display purposes only.

No liability is accepted by either the agency or 80x Property Solutions Ltd as to the exact measurements of the rooms.