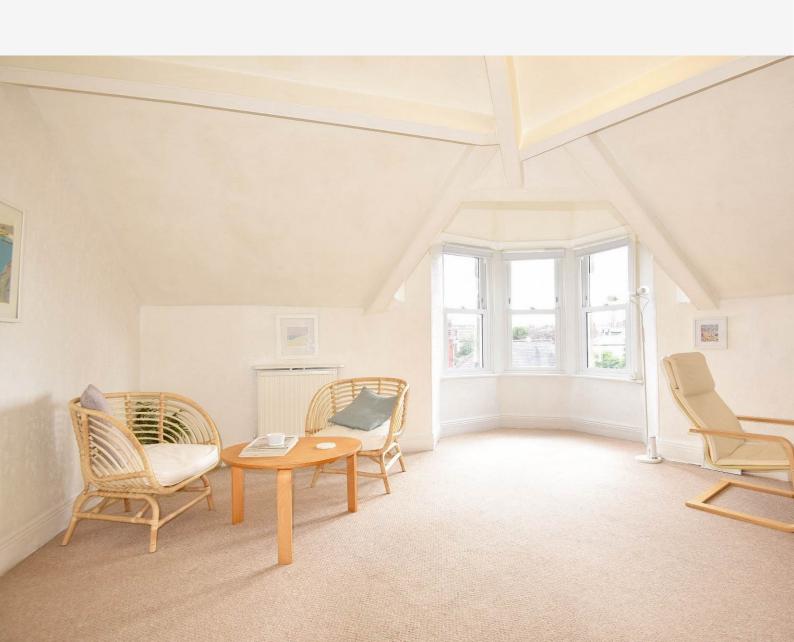

#### SITTING/DINING ROOM

A spacious reception room with sitting and dining areas with bay window.