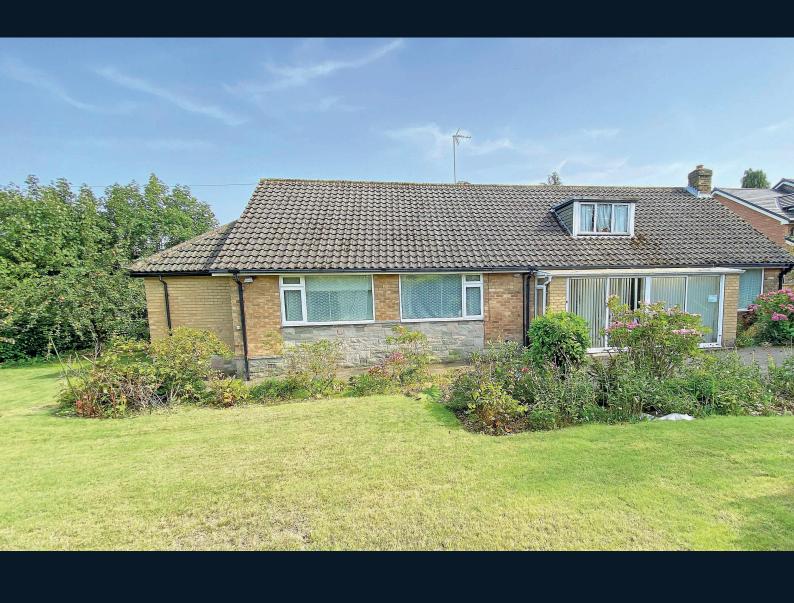

### 67 PANNAL ASH ROAD,

Harrogate, HG2 9AA

A fantastic opportunity to purchase a substantial detached three bedroomed bungalow occupying a generous corner plot with two drives and two single garages, situated within this desirable location on the south side of Harrogate. Well served by local amenities.

This excellent bungalow provides generous accommodation which has been well maintained, but now offers buyers the opportunity to update and modernise the property to suit their own requirements and has potential for further development, subject to obtaining the necessary consents. The current accommodation comprises a large L-shaped reception room together with a well equipped kitchen, conservatory, three large bedrooms including the main bedroom with ensuite, bathroom and dressing room together with a further bathroom and shower room. The property occupies an attractive and good sized corner plot with mature, planted borders, lawn and sitting areas and two separate driveways provide access to the property and parking and lead to the two single garages. The property is located in a desirable position on the south side of Harrogate, well served by local amenities, shops and schools and is just a short distance from Harrogate town centre and the Stray. Offered for sale with no onward chain.

#### **Outside**

The property occupies, a generous corner plot and has an attractive lawned garden surrounding the property. The mature garden has well-stocked borders and there are various sitting areas to the front and rear. The property has the benefit of two separate driveways, which provide parking and lead to 2 separate single garages.