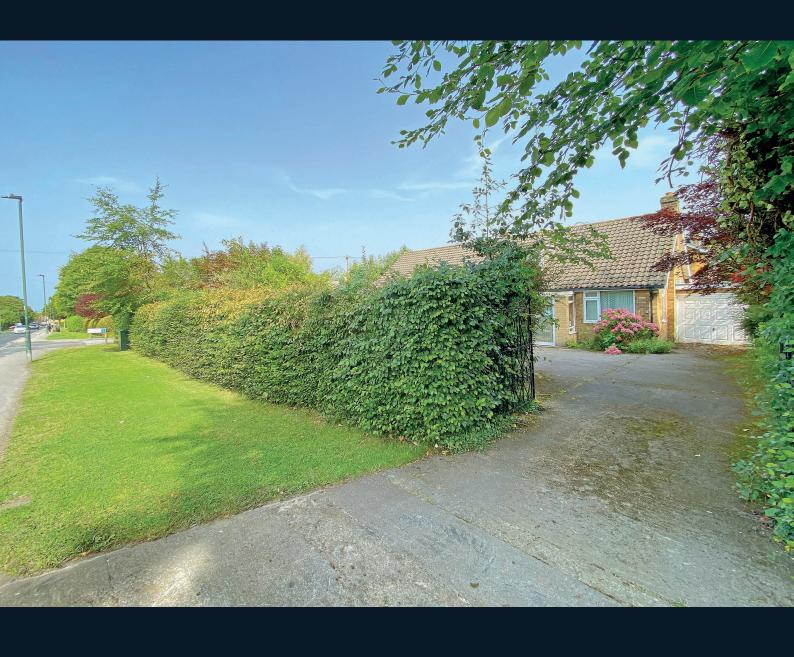

This excellent bungalow provides generous accommodation which has been well maintained, but now offers buyers the opportunity to update and modernise the property to suit their own requirements and has potential for further development, subject to obtaining the necessary consents. The current accommodation comprises a large L-shaped reception room together with a well equipped kitchen, conservatory, three large bedrooms including the main bedroom with ensuite, bathroom and dressing room together with a further bathroom and shower room. The property occupies an attractive and good sized corner plot with mature, planted borders, lawn and sitting areas and two separate driveways provide access to the property and parking and lead to the two single garages. The property is located in a desirable position on the south side of Harrogate, well served by local amenities, shops and schools and is just a short distance from Harrogate town centre and the Stray. Offered for sale with no onward chain.

#### **Outside**

The property occupies, a generous corner plot and has an attractive lawned garden surrounding the property. The mature garden has well-stocked borders and there are various sitting areas to the front and rear. The property has the benefit of two separate driveways, which provide parking and lead to 2 separate single garages.