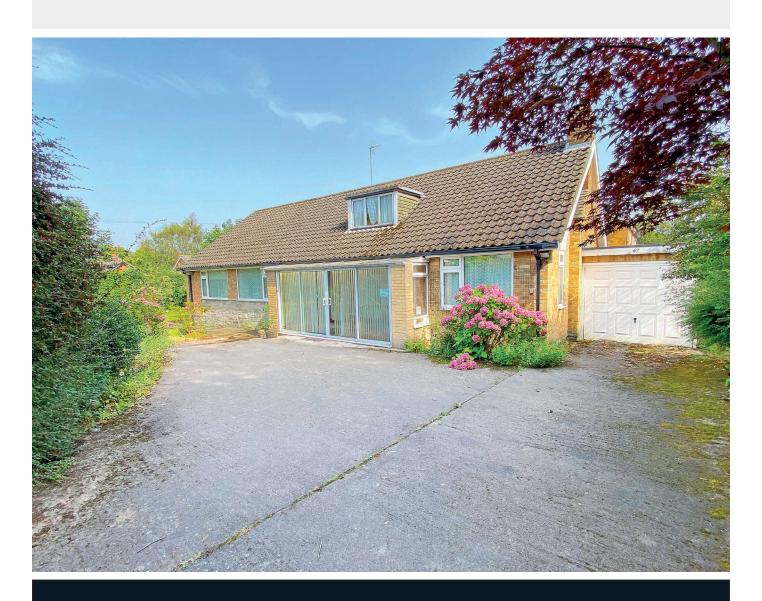

This excellent bungalow provides generous accommodation which has been well maintained, but now offers buyers the opportunity to update and modernise the property to suit their own requirements and has potential for further development, subject to obtaining the necessary consents. The current accommodation comprises a large L-shaped reception room together with a well equipped kitchen, conservatory, three large bedrooms including the main bedroom with ensuite, bathroom and dressing room together with a further bathroom and shower room. The property occupies an attractive and good sized corner plot with mature, planted borders, lawn and sitting areas and two separate driveways provide access to the property and parking and lead to the two single garages. The property is located in a desirable position on the south side of Harrogate, well served by local amenities, shops and schools and is just a short distance from Harrogate town centre and the Stray. Offered for sale with no onward chain.

#### **Outside**

The property occupies, a generous corner plot and has an attractive lawned garden surrounding the property. The mature garden has well-stocked borders and there are various sitting areas to the front and rear. The property has the benefit of two separate driveways, which provide parking and lead to 2 separate single garages.