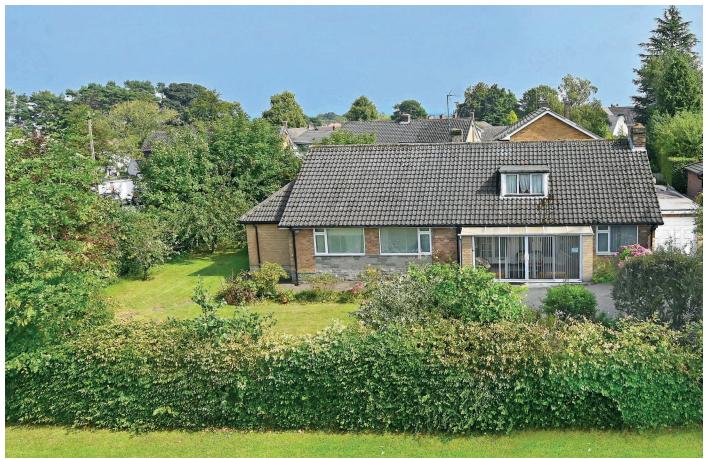

### 67 PANNAL ASH ROAD,

Harrogate, HG2 9AA

A fantastic opportunity to purchase a substantial detached three bedroomed bungalow occupying a generous corner plot with two drives and two single garages, situated within this desirable location on the south side of Harrogate. Well served by local amenities.

This excellent bungalow provides generous accommodation which has been well maintained, but now offers buyers the opportunity to update and modernise the property to suit their own requirements and has potential for further development, subject to obtaining the necessary consents. The current accommodation comprises a large L-shaped reception room together with a well equipped kitchen, conservatory, three large bedrooms including the main bedroom with ensuite, bathroom and dressing room together with a further bathroom and shower room. The property occupies an attractive and good sized corner plot with mature, planted borders, lawn and sitting areas and two separate driveways provide access to the property and parking and lead to the two single garages. The property is located in a desirable position on the south side of Harrogate, well served by local amenities, shops and schools and is just a short distance from Harrogate town centre and the Stray. Offered for sale with no onward chain.

#### **Outside**

The property occupies, a generous corner plot and has an attractive lawned garden surrounding the property. The mature garden has well-stocked borders and there are various sitting areas to the front and rear. The property has the benefit of two separate driveways, which provide parking and lead to 2 separate single garages.