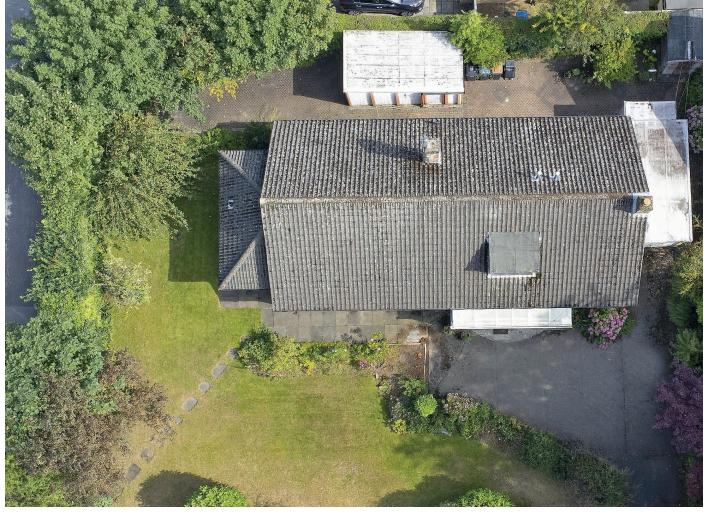

This excellent bungalow provides generous accommodation which has been well maintained, but now offers buyers the opportunity to update and modernise the property to suit their own requirements and has potential for further development, subject to obtaining the necessary consents. The current accommodation comprises a large L-shaped reception room together with a well equipped kitchen, conservatory, three large bedrooms including the main bedroom with ensuite, bathroom and dressing room together with a further bathroom and shower room. The property occupies an attractive and good sized corner plot with mature, planted borders, lawn and sitting areas and two separate driveways provide access to the property and parking and lead to the two single garages. The property is located in a desirable position on the south side of Harrogate, well served by local amenities, shops and schools and is just a short distance from Harrogate town centre and the Stray. Offered for sale with no onward chain.

#### **Outside**

The property occupies, a generous corner plot and has an attractive lawned garden surrounding the property. The mature garden has well-stocked borders and there are various sitting areas to the front and rear. The property has the benefit of two separate driveways, which provide parking and lead to 2 separate single garages.