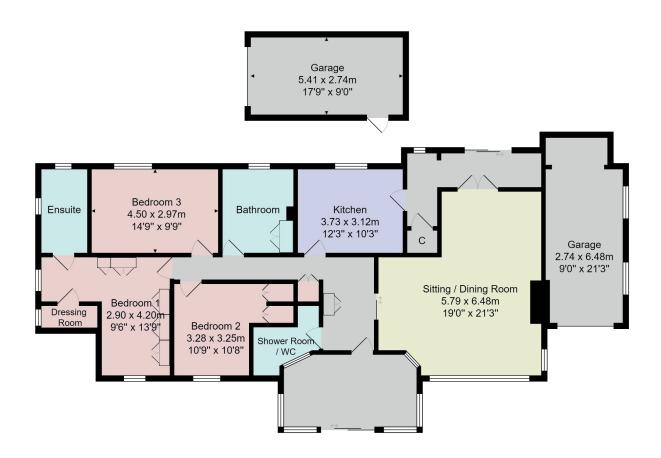

# FLOOR PLAN

Total Area: 156.5 m² ... 1684 ft² (excluding ext. garage)
All measurements are approximate and for display purposes only.
No liability is accepted by either the agency or Box Property Solutions Ltd as to the exact measurements of the rooms. Box Property Solutions Ltd retains the copyright on this plan and allows agents to use it with agreed permission.

#### LIVING/DINING ROOM

A large reception room with space for sitting and dining areas and a feature tiled fireplace with living flame gas fire.

#### **KITCHEN**

With a range of fitted units with gas hob, double oven and space for appliances.

#### **BEDROOM 1**

A large bedroom with fitted wardrobes, dressing room and ensuite bathroom.

#### **ENSUITE**

With WC, bidet, bath and shower.

#### **BEDROOM 2**

A double bedroom with fitted wardrobes.

#### **BEDROOM 3**

A further double bedroom with window overlooking the garden.

#### **CONSERVATORY**

Providing a further sitting area with windows and glazed doors overlooking the front garden.

#### **BATHROOM**

With WC,bidet and bath with a shower