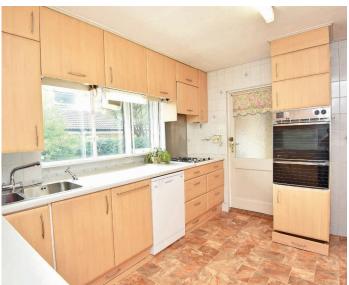

#### **KITCHEN**

With a range of fitted units with gas hob, double oven and space for appliances.