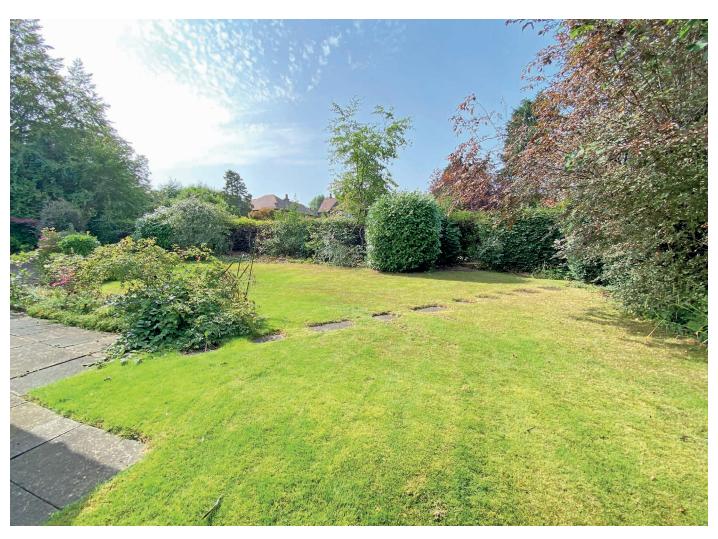

This excellent bungalow provides generous accommodation which has been well maintained, but now offers buyers the opportunity to update and modernise the property to suit their own requirements and has potential for further development, subject to obtaining the necessary consents. The current accommodation comprises a large L-shaped reception room together with a well equipped kitchen, conservatory, three large bedrooms including the main bedroom with ensuite, bathroom and dressing room together with a further bathroom and shower room. The property occupies an attractive and good sized corner plot with mature, planted borders, lawn and sitting areas and two separate driveways provide access to the property and parking and lead to the two single garages. The property is located in a desirable position on the south side of Harrogate, well served by local amenities, shops and schools and is just a short distance from Harrogate town centre and the Stray. Offered for sale with no onward chain.

#### **Outside**

The property occupies, a generous corner plot and has an attractive lawned garden surrounding the property. The mature garden has well-stocked borders and there are various sitting areas to the front and rear. The property has the benefit of two separate driveways, which provide parking and lead to 2 separate single garages.