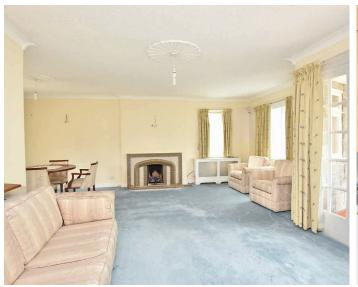

#### LIVING/DINING ROOM

A large reception room with space for sitting and dining areas and a feature tiled fireplace with living flame gas fire.