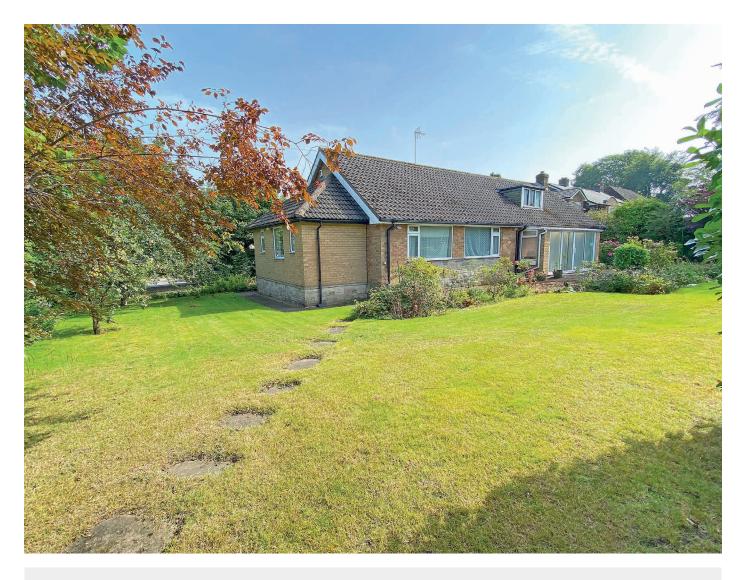

### 67 PANNAL ASH ROAD,

Harrogate, HG2 9AA

A fantastic opportunity to purchase a substantial detached three bedroomed bungalow occupying a generous corner plot with two drives and two single garages, situated within this desirable location on the south side of Harrogate. Well served by local amenities.

This excellent bungalow provides generous accommodation which has been well maintained, but now offers buyers the opportunity to update and modernise the property to suit their own requirements and has potential for further development, subject to obtaining the necessary consents. The current accommodation comprises a large L-shaped reception room together with a well equipped kitchen, conservatory, three large bedrooms including the main bedroom with ensuite, bathroom and dressing room together with a further bathroom and shower room. The property occupies an attractive and good sized corner plot with mature, planted borders, lawn and sitting areas and two separate driveways provide access to the property and parking and lead to the two single garages. The property is located in a desirable position on the south side of Harrogate, well served by local amenities, shops and schools and is just a short distance from Harrogate town centre and the Stray. Offered for sale with no onward chain.

#### **Outside**

The property occupies, a generous corner plot and has an attractive lawned garden surrounding the property. The mature garden has well-stocked borders and there are various sitting areas to the front and rear. The property has the benefit of two separate driveways, which provide parking and lead to 2 separate single garages.