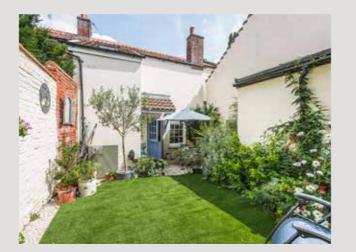

Low Maintenance Front Garden with Shrubs and Paved Courtyard

Right of Access to Neighbouring Driveway for Secure Parking

SOWERBYS WATTON OFFICE 01953 884522 watton@sowerbys.com

graceful spires of St. Andrews Church.

The exterior mirrors the same level of detail. The front garden, adorned with well-maintained box shrubs, sets the stage for the refined living experience. The paved courtyard, bordered by vibrant flowers, offers a peaceful haven for outdoor dining and quiet moments of reflection.

..... Note from tSowerbys

"The exterior of the property has been landscaped effortlessly with vibrant flowers and shrubs."

SOWERBYS

SERVICES CONNECTED

Mains water, electricity and drainage. Oil fired central heating.