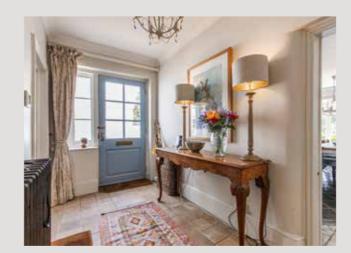

graceful spires of St. Andrews Church.

The exterior mirrors the same level of detail. The front garden, adorned with well-maintained box shrubs, sets the stage for the refined living experience. The paved courtyard, bordered by vibrant flowers, offers a peaceful haven for outdoor dining and quiet moments of reflection.