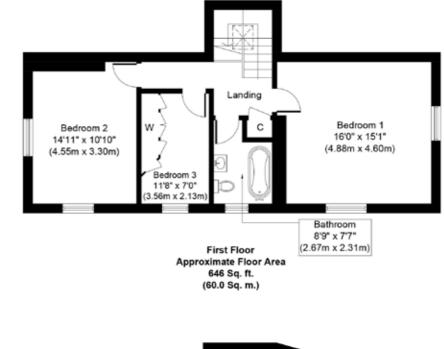

# SOWERBYS — a new home is just the beginning

Ground Floor Approximate Floor Area 672 Sq. ft. (62.4 Sq. m.)

Whilst every attempt has been made to ensure the accuracy of the floor plan contained here, measurements of doors, windows, rooms and any other items are approximate and no responsibility is taken for any error, omission, or mis-statement. This plan is for illustrative purposes only and should be used as such by any prospective purchaser or tenant. The services, systems and appliances shown have not been tested and no guarantee as to their operability or efficiency can be given. Copyright V360 Ltd 2022 | www.houseviz.com