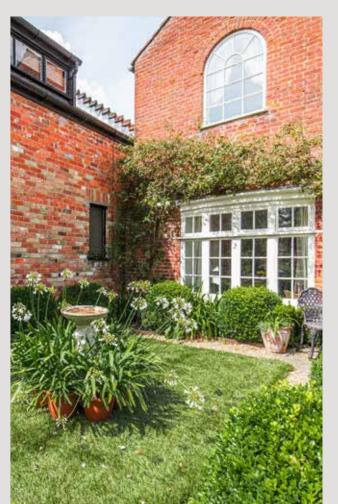

Low Maintenance Front Garden with Shrubs and Paved Courtyard

Right of Access to Neighbouring Driveway for Secure Parking

SOWERBYS WATTON OFFICE 01953 884522 watton@sowerbys.com

graceful spires of St. Andrews Church.

The exterior mirrors the same level of detail. The front garden, adorned with well-maintained box shrubs, sets the stage for the refined living experience. The paved courtyard, bordered by vibrant flowers, offers a peaceful haven for outdoor dining and quiet moments of reflection.

..... Note from tSowerbys

"The exterior of the property has been landscaped effortlessly with vibrant flowers and shrubs."

SOWERBYS

SERVICES CONNECTED

Mains water, electricity and drainage. Oil fired central heating.