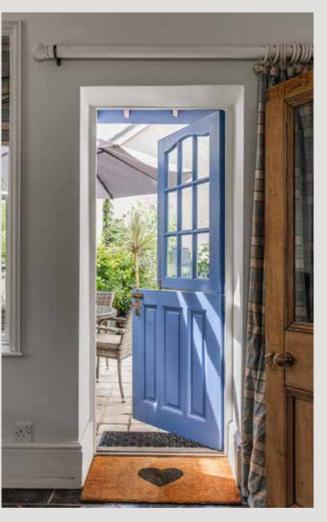

graceful spires of St. Andrews Church.

The exterior mirrors the same level of detail. The front garden, adorned with well-maintained box shrubs, sets the stage for the refined living experience. The paved courtyard, bordered by vibrant flowers, offers a peaceful haven for outdoor dining and quiet moments of reflection.

..... Note from tSowerbys

"The exterior of the property has been landscaped effortlessly with vibrant flowers and shrubs."

SOWERBYS

SERVICES CONNECTED

Mains water, electricity and drainage. Oil fired central heating.