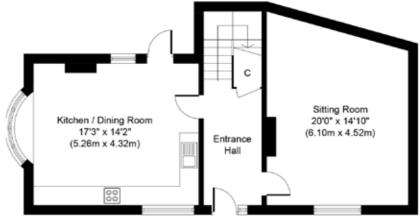

# SOWERBYS — a new home is just the beginning

Ground Floor Approximate Floor Area 672 Sq. ft. (62.4 Sq. m.)

Whilst every attempt has been made to ensure the accuracy of the floor plan contained here, measurements of doors, windows, rooms and any other items are approximate and no responsibility is taken for any error, omission, or mis-statement. This plan is for illustrative purposes only and should be used as such by any prospective purchaser or tenant. The services, systems and appliances shown have not been tested and no guarantee as to their operability or efficiency can be given. Copyright V360 Ltd 2022 | www.houseviz.com