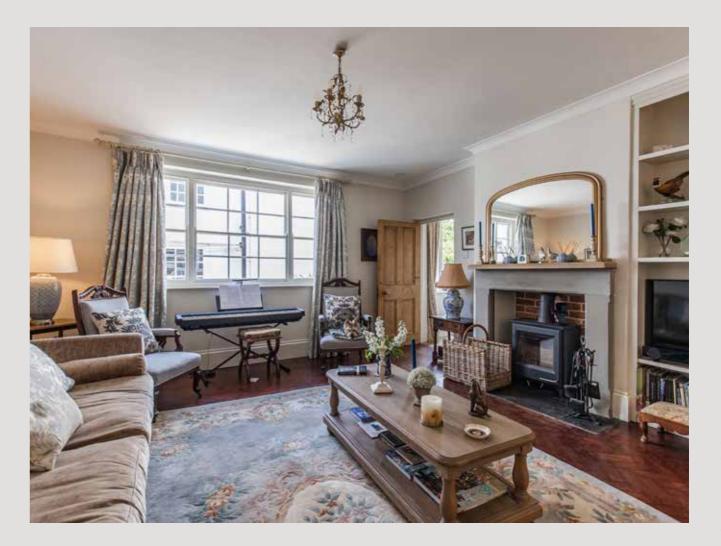

Natural light fills every room, infusing warmth, and elegance throughout. Bedrooms provide serene retreats with ample space to relax and unwind. The front bedroom offers a picturesque view of The Fairlands, complemented by the gra Tl de sta Tl flo ou rei Ex Wl

graceful spires of St. Andrews Church.

The exterior mirrors the same level of detail. The front garden, adorned with well-maintained box shrubs, sets the stage for the refined living experience. The paved courtyard, bordered by vibrant flowers, offers a peaceful haven for outdoor dining and quiet moments of reflection.