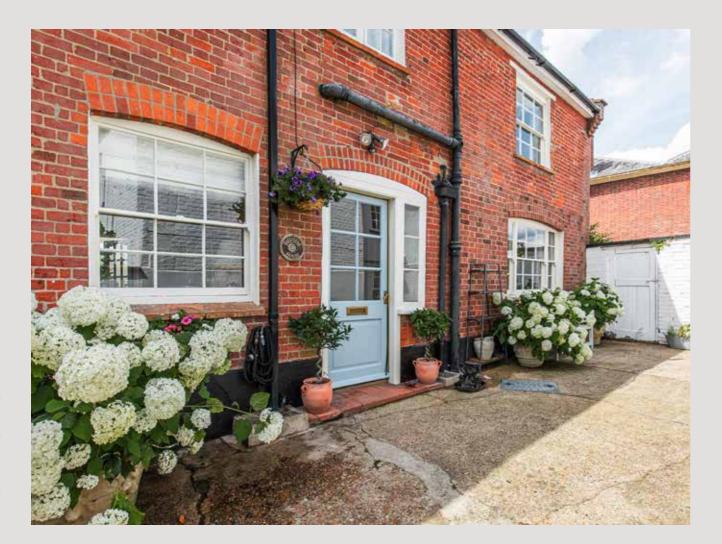

Low Maintenance Front Garden with Shrubs and Paved Courtyard

Right of Access to Neighbouring Driveway for Secure Parking

SOWERBYS WATTON OFFICE 01953 884522 watton@sowerbys.com

graceful spires of St. Andrews Church.

The exterior mirrors the same level of detail. The front garden, adorned with well-maintained box shrubs, sets the stage for the refined living experience. The paved courtyard, bordered by vibrant flowers, offers a peaceful haven for outdoor dining and quiet moments of reflection.

..... Note from tSowerbys

"The exterior of the property has been landscaped effortlessly with vibrant flowers and shrubs."

SOWERBYS

SERVICES CONNECTED

Mains water, electricity and drainage. Oil fired central heating.