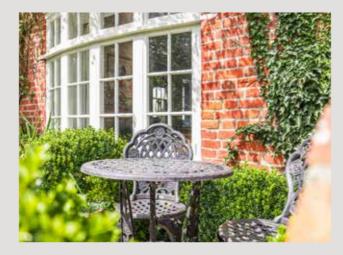

graceful spires of St. Andrews Church.

The exterior mirrors the same level of detail. The front garden, adorned with well-maintained box shrubs, sets the stage for the refined living experience. The paved courtyard, bordered by vibrant flowers, offers a peaceful haven for outdoor dining and quiet moments of reflection.