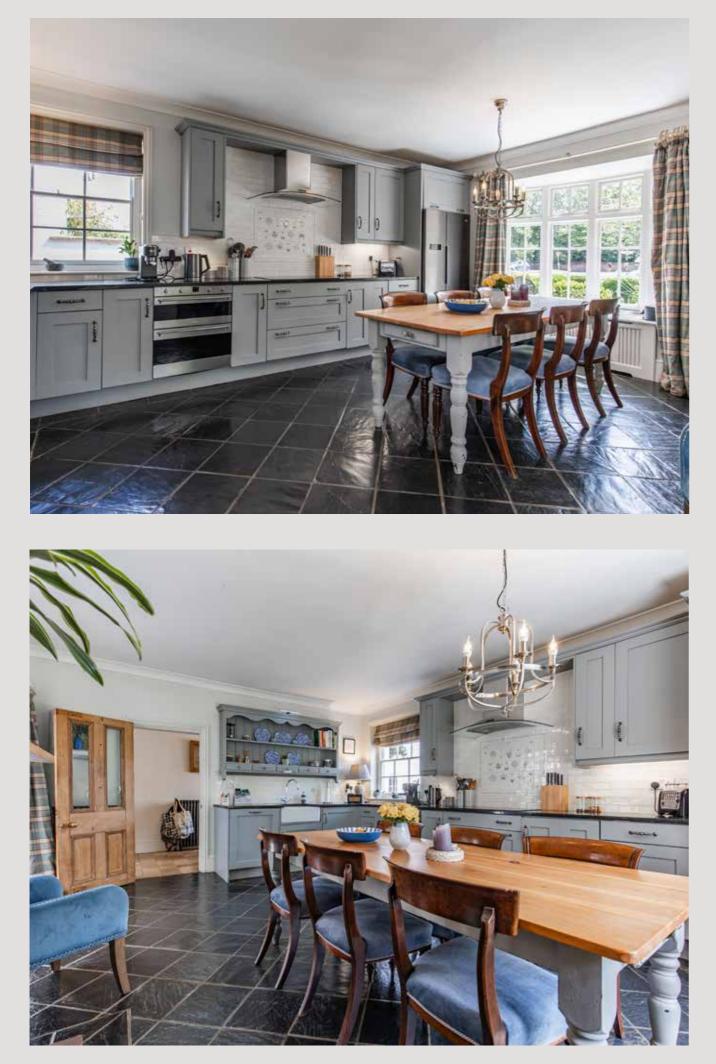

### Integrated Kitchen/Dining Room

Modern Design with Period Architecture

Exquisite Finish with Intricate Marlborough Hand-Painted Tiles

Abundant of Natural Light

**Spacious Bedrooms** 

Front Bedroom Featuring a Picturesque View Over The Fairlands and St. Andrews Church

Step into the heart of the home, where a spacious kitchen/dining room showcases a blend of contemporary design and original architectural features. The kitchen boasts meticulous attention to detail, creating an exquisite finish.