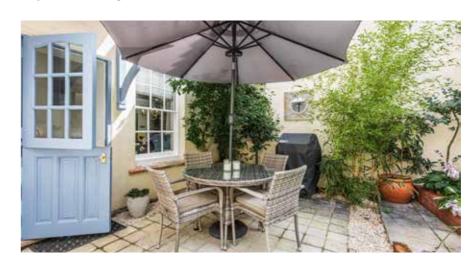

Low Maintenance Front Garden with Shrubs and Paved Courtyard

Right of Access to Neighbouring Driveway for Secure Parking

SOWERBYS WATTON OFFICE 01953 884522 watton@sowerbys.com

graceful spires of St. Andrews Church.

The exterior mirrors the same level of detail. The front garden, adorned with well-maintained box shrubs, sets the stage for the refined living experience. The paved courtyard, bordered by vibrant flowers, offers a peaceful haven for outdoor dining and quiet moments of reflection.

..... Note from tSowerbys

"The exterior of the property has been landscaped effortlessly with vibrant flowers and shrubs."

SOWERBYS

SERVICES CONNECTED

Mains water, electricity and drainage. Oil fired central heating.