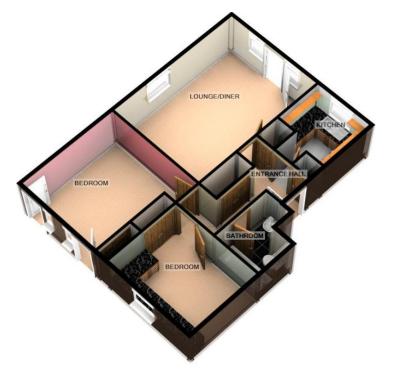

### TOTAL APPROX. FLOOR AREA 726 SQ.FT. (67.4 SQ.M.)

For illustrative purposes only. Decorative finishes, fixtures, fittings and furnishings do not represent the current state of the property. Measurements are approximate. Not to scale Made with Metropix ©2012

## **COMMUNAL ENTRANCE HALL**

## STAIRS TO THE TOP FLOOR

**ENTRANCE HALL** 

**LOUNGE/DINER** 18' 2" x 13' 2" (5.54m x 4.01m)

**KITCHEN** 8' x 6' 5" (2.44m x 1.96m)

BEDROOM 1 13' 2" x 11' 5" (4.01m x 3.48m)

**BEDROOM 2** 11' 10" x 9' 10" (3.61m x 3m)

**BATHROOM** 

**GARAGE EN BLOC** 

**SHARE OF FREEHOLD** 

IMP ORTANT NOTE: Paul Graham have not tested any services, heating system, appliances, fixtures or fittings. References to the tenure of a property are based on information supplied by the seller as Paul Graham have not had sight of the title documents. Neither has Paul Graham checked any existing or necessary planning consents, building regul ations or rights of way. Prospective purchasers are advised to obtain verification from their solicitor or surveyor. PLEASE NOTE: All measurements are approximate and represent the maximum dimensions of any room (into bays and alcoves) and a margin of error should be allowed.