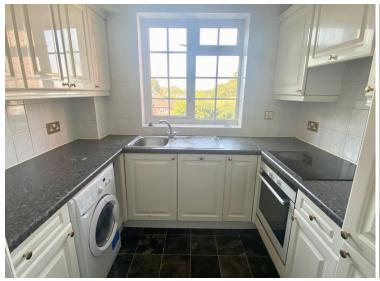

## STAIRS TO THE TOP FLOOR

**ENTRANCE HALL** 

**LOUNGE/DINER** 18' 2" x 13' 2" (5.54m x 4.01m)

**KITCHEN** 8' x 6' 5" (2.44m x 1.96m)

BEDROOM 1 13' 2" x 11' 5" (4.01m x 3.48m)

**BEDROOM 2** 11' 10" x 9' 10" (3.61m x 3m)