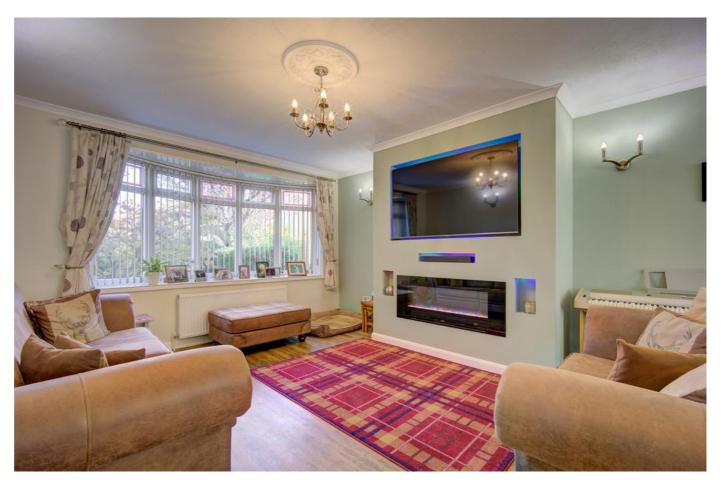

The property benefits from being the final plot in the cul-de-sac, allowing for no passing traffic. A mature front garden and off road parking leads to the front door. The entrance hallway with stairs to the first floor, LVT flooring. The main living/dining area enjoys dual aspect with large window to the front of the property and French doors to the rear through to the dining area leading to the conservatory. The living area has a bespoke built in media wall with fitted back lighting and custom designed space that presently encloses a 65" TV above a modern electric flame effect fireplace. The conservatory with lightweight thermal roof is a bright and inviting space that enjoys a pleasant outlook over the rear garden.