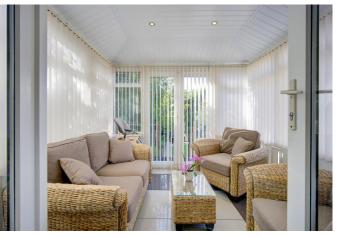

The property benefits from being the final plot in the cul-de-sac, allowing for no passing traffic. A mature front garden and off road parking leads to the front door. The entrance hallway with stairs to the first floor, LVT flooring. The main living/dining area enjoys dual aspect with large window to the front of the property and French doors to the rear through to the dining area leading to the conservatory. The living area has a bespoke built in media wall with fitted back lighting and custom designed space that presently encloses a 65" TV above a modern electric flame effect fireplace. The conservatory with lightweight thermal roof is a bright and inviting space that enjoys a pleasant outlook over the rear garden.