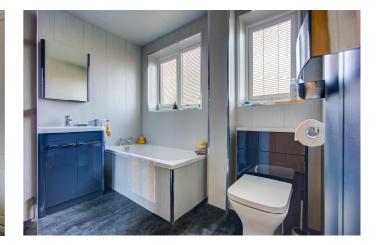

The kitchen has fitted wall and base cabinets with laminate worktops, space for presently a rangemaster double oven cooker and multi ringed hob with extractor hood. Fitted integrated dishwasher, stainless steel sink and drainer with mixer tap. The spacious utility room has wall and base units, sink with mixer tap, plumbing space for washing machine and also having access to the rear garden. The former integral garage has been converted into an additional reception/office area or potential fourth bedroom with attached private shower room comprising shower cubicle, wash hand basin and WC. The first floor has three spacious bedrooms, two double bedrooms and a good sized single room. The main bedroom has fitted wardrobes and is situated to the front of the property, the second bedroom overlooks the garden and to the park beyond. The recently fitted family bathroom is equipped with a modern bathroom suite comprising; Luvanto flooring and cladded walls, bath, double shower, wash hand basin and WC.