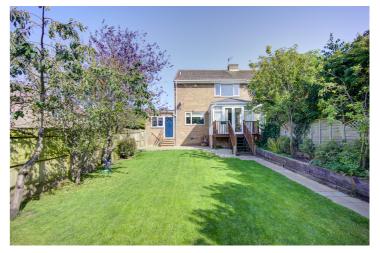

Externally the property boasts one of the largest rear gardens in the street, which has been thoughtfully landscaped to create a great family area, the majority being mainly laid to lawn with a paved patio area, the main lawn includes a raised bedded border including fruit trees. We highly recommend a viewing to fully appreciate this fantastic family home.