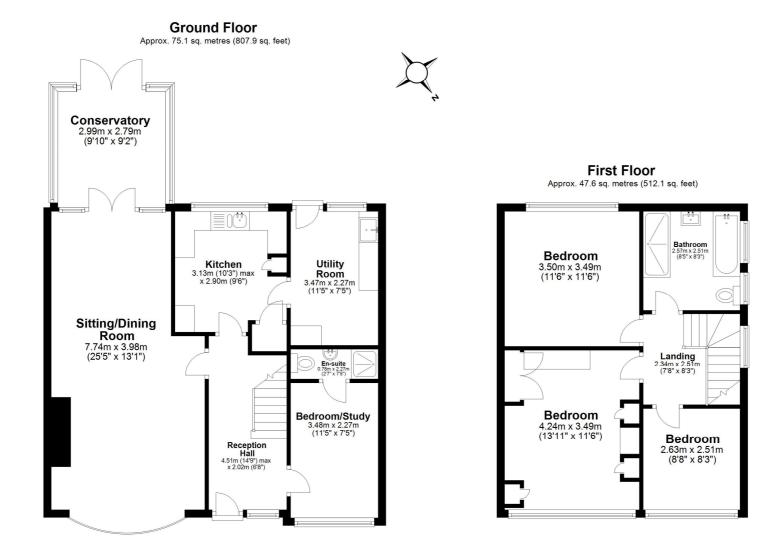

The property benefits from being the final plot in the cul-de-sac, allowing for no passing traffic. A mature front garden and off road parking leads to the front door. The entrance hallway with stairs to the first floor, LVT flooring. The main living/dining area enjoys dual aspect with large window to the front of the property and French doors to the rear through to the dining area leading to the conservatory. The living area has a bespoke built in media wall with fitted back lighting and custom designed space that presently encloses a 65" TV above a modern electric flame effect fireplace. The conservatory with lightweight thermal roof is a bright and inviting space that enjoys a pleasant outlook over the rear garden.

The kitchen has fitted wall and base cabinets with laminate worktops, space for presently a rangemaster double oven cooker and multi ringed hob with extractor hood. Fitted integrated dishwasher, stainless steel sink and drainer with mixer tap. The spacious utility room has wall and base units, sink with mixer tap, plumbing space for washing machine and also having access to the rear garden. The former integral garage has been converted into an additional reception/office area or potential fourth bedroom with attached private shower room comprising shower cubicle, wash hand basin and WC. The first floor has three spacious bedrooms, two double bedrooms and a good sized single room. The main bedroom has fitted wardrobes and is situated to the front of the property, the second bedroom overlooks the garden and to the park beyond. The recently fitted family bathroom is equipped with a modern bathroom suite comprising; Luvanto flooring and cladded walls, bath, double shower, wash hand basin and WC.

Externally the property boasts one of the largest rear gardens in the street, which has been thoughtfully landscaped to create a great family area, the majority being mainly laid to lawn with a paved patio area, the main lawn includes a raised bedded border including fruit trees. We highly recommend a viewing to fully appreciate this fantastic family home.

#### FREE MARKET APPRAISAL

We would be pleased to provide professional, unbiased advice on the current value and marketing of your existing home.

Total area: approx. 122.6 sq. metres (1320.0 sq. feet) 43 Laburnum Grove, Sunniside, Sunniside