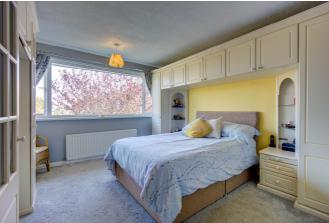

The kitchen has fitted wall and base cabinets with laminate worktops, space for presently a rangemaster double oven cooker and multi ringed hob with extractor hood. Fitted integrated dishwasher, stainless steel sink and drainer with mixer tap. The spacious utility room has wall and base units, sink with mixer tap, plumbing space for washing machine and also having access to the rear garden. The former integral garage has been converted into an additional reception/office area or potential fourth bedroom with attached private shower room comprising shower cubicle, wash hand basin and WC. The first floor has three spacious bedrooms, two double bedrooms and a good sized single room. The main bedroom has fitted wardrobes and is situated to the front of the property, the second bedroom overlooks the garden and to the park beyond. The recently fitted family bathroom is equipped with a modern bathroom suite comprising; Luvanto flooring and cladded walls, bath, double shower, wash hand basin and WC.