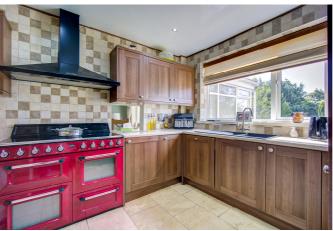

The kitchen has fitted wall and base cabinets with laminate worktops, space for presently a rangemaster double oven cooker and multi ringed hob with extractor hood. Fitted integrated dishwasher, stainless steel sink and drainer with mixer tap. The spacious utility room has wall and base units, sink with mixer tap, plumbing space for washing machine and also having access to the rear garden. The former integral garage has been converted into an additional reception/office area or potential fourth bedroom with attached private shower room comprising shower cubicle, wash hand basin and WC. The first floor has three spacious bedrooms, two double bedrooms and a good sized single room. The main bedroom has fitted wardrobes and is situated to the front of the property, the second bedroom overlooks the garden and to the park beyond. The recently fitted family bathroom is equipped with a modern bathroom suite comprising; Luvanto flooring and cladded walls, bath, double shower, wash hand basin and WC.