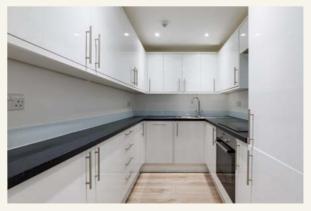

#### Overview

Located on the fourth floor (with lift), this bright apartment features a well proportioned open-plan living space with separate dining area and a modern fully fitted kitchen. The two good sized bedrooms future plentiful built-in storage, with the principal bedroom offering an en-suite shower room and a further guest shower room serving the second bedroom.