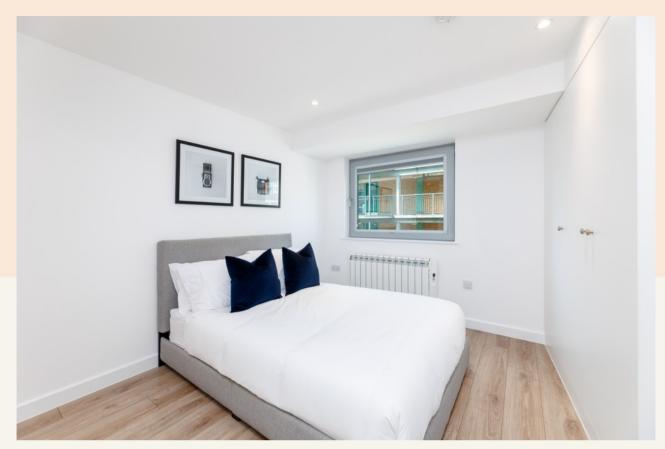

#### Overview

Located on the fourth floor (with lift), this bright apartment features a well proportioned open-plan living space with separate dining area and a modern fully fitted kitchen. The two good sized bedrooms future plentiful built-in storage, with the principal bedroom offering an en-suite shower room and a further guest shower room serving the second bedroom.