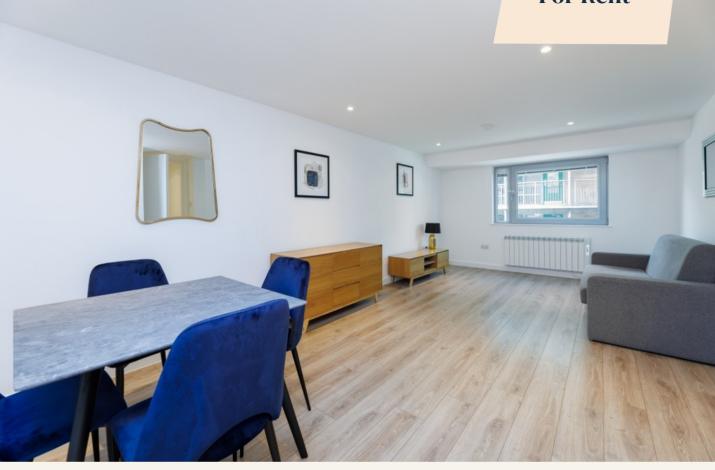

#### Overview

Located on the fourth floor (with lift), this bright apartment features a well proportioned open-plan living space with separate dining area and a modern fully fitted kitchen. The two good sized bedrooms future plentiful built-in storage, with the principal bedroom offering an en-suite shower room and a further guest shower room serving the second bedroom.