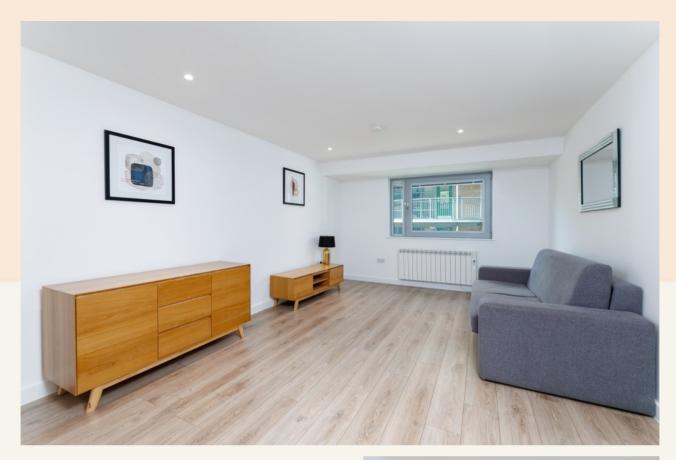

#### Overview

Located on the fourth floor (with lift), this bright apartment features a well proportioned open-plan living space with separate dining area and a modern fully fitted kitchen. The two good sized bedrooms future plentiful built-in storage, with the principal bedroom offering an en-suite shower room and a further guest shower room serving the second bedroom.