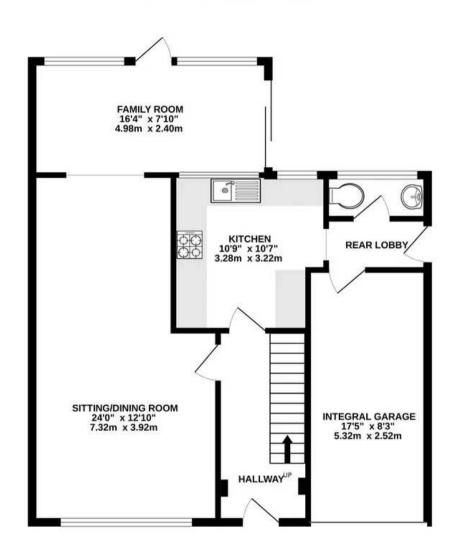

## Mill Road, Abingdon

Abingdon

The Pro**active** Agent

Guide Price **£525,000** 

GROUND FLOOR 785 sq.ft. (72.9 sq.m.) approx.

1ST FLOOR 570 sq.ft. (53.0 sq.m.) approx.