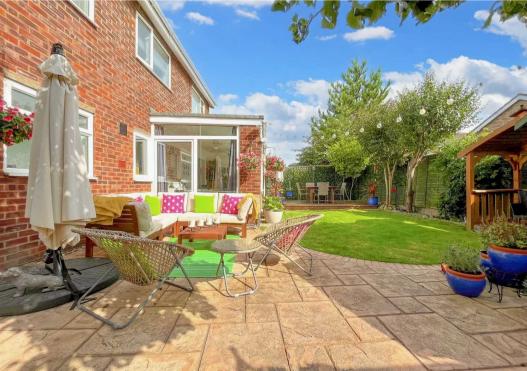

- A stunning family home with a ground floor extension.
- Four well proportioned bedrooms.
- Modern kitchen overlooking the landscaped south facing garden.
- Large, light and airy sitting room opening into the dining room.
- UPVC double glazing and gas central heating.
- Integral garage.