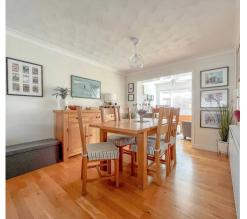

- A stunning family home with a ground floor extension.
- Four well proportioned bedrooms.
- Modern kitchen overlooking the landscaped south facing garden.
- Large, light and airy sitting room opening into the dining room.
- UPVC double glazing and gas central heating.
- Integral garage.