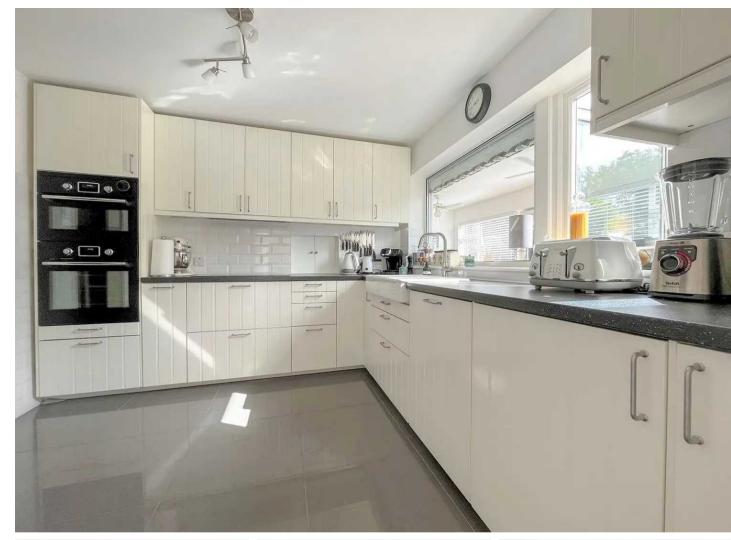

- A stunning family home with a ground floor extension.
- Four well proportioned bedrooms.
- Modern kitchen overlooking the landscaped south facing garden.
- Large, light and airy sitting room opening into the dining room.
- UPVC double glazing and gas central heating.
- Integral garage.