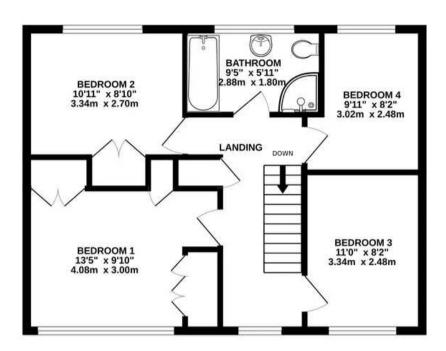

## Mill Road, Abingdon

Abingdon

The Pro**active** Agent

Guide Price **£525,000** 

GROUND FLOOR 785 sq.ft. (72.9 sq.m.) approx.

1ST FLOOR 570 sq.ft. (53.0 sq.m.) approx.