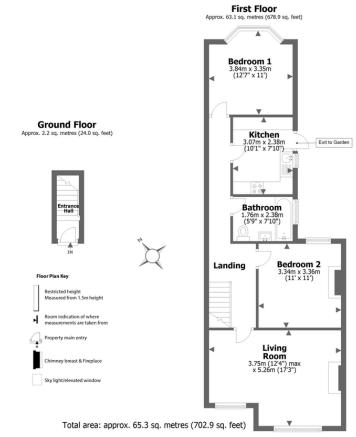

- Close To Local Amenities
- Two Good Size Bedrooms
- Bright and Spacious
- Garden

- First Floor Apartment
- Close to Central Line Station

Located within walking distance of Loughton High Street and Central Line underground station, this well presented first floor apartment provides bright 2 good size bedroom accommodation with outside space.

## Stevenette

12A Meadow Road Essex, IG10 4HX £1,600 pcm

Our floor plans are intended to give a general indication of the proposed floor layout only and may vary in the finished building and overall footage